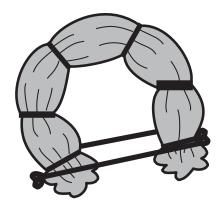

Recommend packing everything listed above inside your sleeping bag and then roll your sleeping bag with your ground cloth around it lengthwise and secure it with string as shown below. In addition to the items listed you must wear a complete Scout Uniform.

## Finished Pack