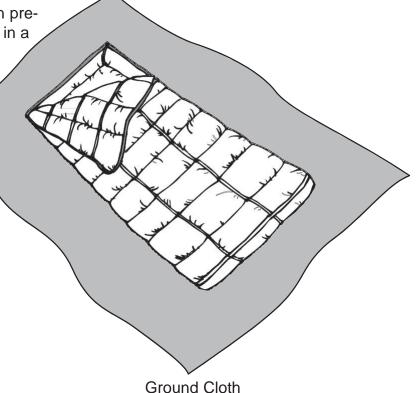

Recommend packing everything listed above inside your sleeping bag and then roll your sleeping bag with your ground cloth around it lengthwise and secure it with string as shown below. In addition to the items listed you must wear a complete Scout Uniform.