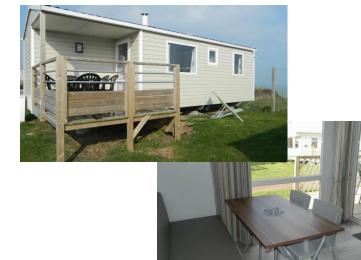

# Cyclo Lodge (2p)

\$154

Campsite: Omaha Beach

Bedrooms: 1

People: 2

Bathroom: none

Kitchen: none

Terrace: yes

Size: 8m<sup>2</sup>

Bungalow code: 291, 311