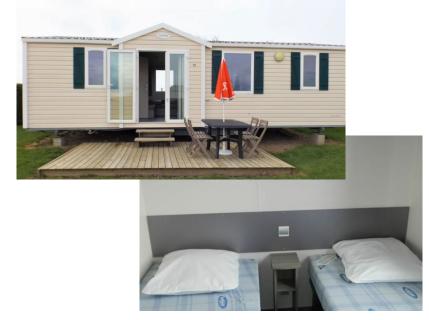

### Mobile-Home (4p)

\$283

Campsite: Omaha Beach

Bedrooms: 1

People: 4

Bathroom: yes

Kitchen: yes

Terrace: yes

Size: 16m<sup>2</sup>

Bungalow Code: 296, 297, 298