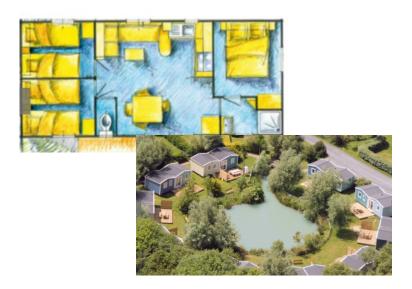

### Mobile-Home (8p)

\$396

Campsite: Omaha Beach

Bedrooms: 3

People: 8

Bathroom: yes

Kitchen: yes

Terrace: yes

Size: 28m<sup>2</sup>

Bungalow Code: 4, 24, 25, 47, 48