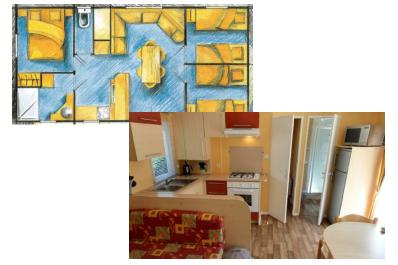

### Mobile-Home (4p)

\$283

Campsite: Omaha Beach

Bedrooms: 1

People: 4

Bathroom: yes

Kitchen: yes

Terrace: yes

Size: 16m<sup>2</sup>

Bungalow Code: 296, 297, 298