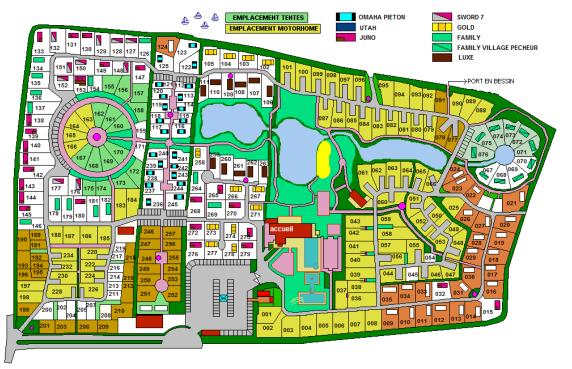

#### Map of Omaha Beach Campground

# CAMPING PORT'LAND BUNGALOWS

Map of Camping Port'land (use the last three digits of the bungalow code to find the position on the map)

**Omaha Mobile Home (4p)** 

\$458

Campsite: Camping Port'land

Bedrooms: 2