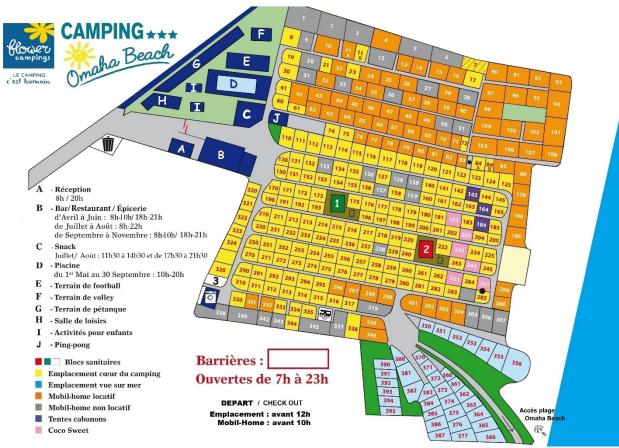

rough Sunday April 10.
  - If you would like to stay longer, please book the bungalow you would like, then contact us with your extension request. <u>TAC-</u> NormandyCamporee-802@Scouting.org
- Payments will be accepted in installments, with a 25% deposit fee due upon booking. Payment must be made in full by January 22<sup>nd</sup>, 2022.
- Bungalows are provided with mattrasses, pillows, duvets, cookware\* and utensils\* (\*where applicable). Bungalows are NOT provided with bedlinens.
- You are responsible for cleaning your bungalow before checking out.
   Cleaning products (soap, sponges, towels, etc.) may be available for purchase on site.

| Omaha Beach Bung  | galows    |    |
|-------------------|-----------|----|
| Camping Port'land | Bungalows | 10 |

# **OMAHA BEACH BUNGALOWS**



#### Map of Omaha Beach Campground

# Cyclo Lodge (2p)

\$154

Campsite: Omaha Beach

Bedrooms: 1

People: 2

Bathroom: none

Kitchen: none

Terrace: yes

Size: 8m<sup>2</sup>

Bungalow code: 291, 311



#### CocoSweet (4p)

\$228

Campsite: Omaha Beach

Bedrooms: 2

People: 4

Bathroom: none

Kitchen: yes

Terrace: yes

Size: 16m<sup>2</sup>

Bungalow Code: 182, 203, 223, 244, 263, 265



# **Tent Lodge Comfort+ (5p)**

\$270

Campsite: Omaha Beach

Bedrooms: 2

People: 5

Bathroom: yes

Kitchen: yes

Terrace: yes

Size: 30m<sup>2</sup>

Bungalow Code: 11A



### Mobile-Home (4p)

\$283

Campsite: Omaha Beach

Bedrooms: 1

People: 4

Bathroom: yes

Kitchen: yes

Terrace: yes

Size: 16m<sup>2</sup>

Bungalow Code: 296, 297, 298



# Mobile-Home (6p)

\$347

Campsite: Omaha Beach

Bedroom