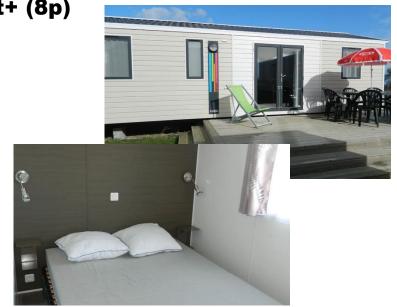

### Mobile-Home (8p)

\$396

Campsite: Omaha Beach

Bedrooms: 3

People: 8

Bathroom: yes

Kitchen: yes

Terrace: yes

Size: 28m<sup>2</sup>

Bungalow Code: 4, 24, 25, 47, 48