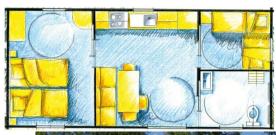

# Cyclo Lodge (2p)

\$154

Campsite: Omaha Beach

Bedrooms: 1

People: 2

Bathroom: none

Kitchen: none

Terrace: yes

Size: 8m<sup>2</sup>

Bungalow code: 291, 311