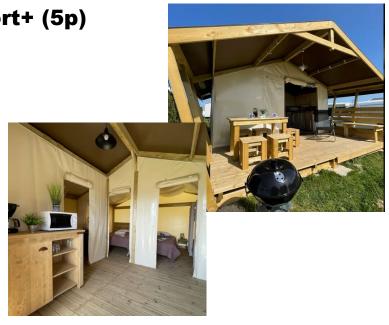

# **Tent Lodge Comfort+ (5p)**

\$270

Campsite: Omaha Beach

Bedrooms: 2

People: 5

Bathroom: yes

Kitchen: yes

Terrace: yes

Size: 30m<sup>2</sup>

Bungalow Code: 11A