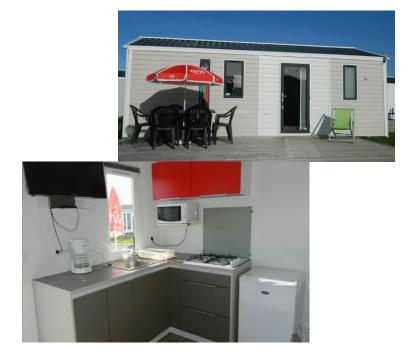

# Mobile-Home (6p)

\$347

Campsite: Omaha Beach

Bedrooms: 2

People: 6

Bathroom: yes

Kitchen: yes

Terrace: yes

Size: 25m<sup>2</sup>

Bungalow code: 13, 14, 15, 16, 26, 28, 32, 37, 38, 43, 46,