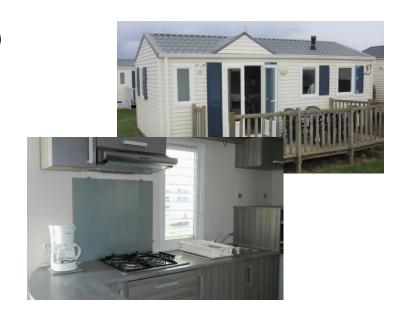

# Mobile-Home (6p)

\$347

Campsite: Omaha Beach

Bedrooms: 2

People: 6

Bathroom: yes

Kitchen: yes

Terrace: yes

Size: 25m<sup>2</sup>

Bungalow code: 13, 14, 15, 16, 26, 28, 32, 37, 38, 43, 46,