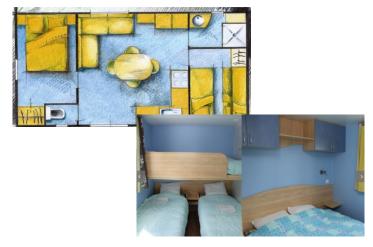

#### CocoSweet (4p)

\$228

Campsite: Omaha Beach

Bedrooms: 2

People: 4

Bathroom: none

Kitchen: yes

Terrace: yes

Size: 16m<sup>2</sup>

Bungalow Code: 182, 203, 223, 244, 263, 265