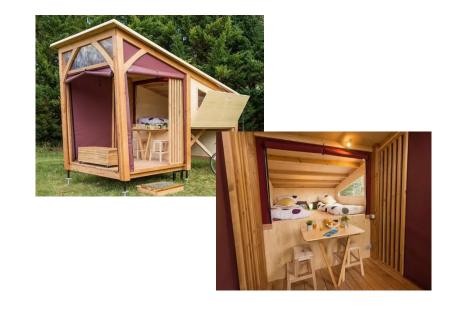

# Cyclo Lodge (2p)

\$154

Campsite: Omaha Beach

Bedrooms: 1

People: 2

Bathroom: none

Kitchen: none

Terrace: yes

Size: 8m<sup>2</sup>

Bungalow code: 291, 311