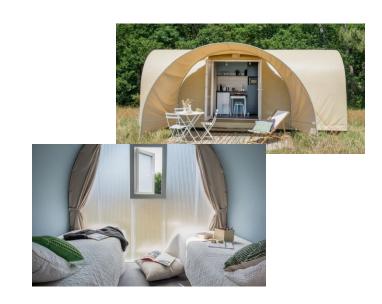

# **Tent Lodge Comfort+ (5p)**

\$270

Campsite: Omaha Beach

Bedrooms: 2

People: 5

Bathroom: yes

Kitchen: yes

Terrace: yes

Size: 30m<sup>2</sup>

Bungalow Code: 11A