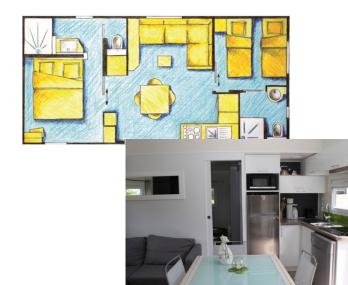

#### **Mobile-Home Comfort (6p)**

\$362

Campsite: Omaha Beach

Bedrooms: 2

People: 6

Bathroom: yes

Kitchen: yes

Terrace: yes

Size: 32m<sup>2</sup>

Bungalow Code: 10, 34, 35, 49