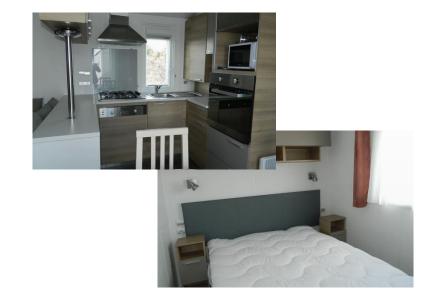

# **Tent Lodge Comfort+ (5p)**

\$270

Campsite: Omaha Beach

Bedrooms: 2

People: 5

Bathroom: yes

Kitchen: yes

Terrace: yes

Size: 30m<sup>2</sup>

Bungalow Code: 11A