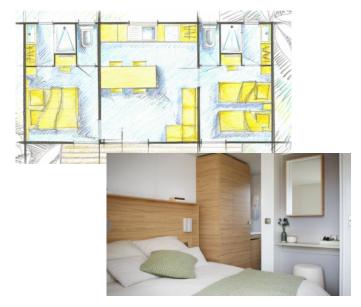

# Mobile-Home (6p)

\$347

Campsite: Omaha Beach

Bedrooms: 2

People: 6

Bathroom: yes

Kitchen: yes

Terrace: yes

Size: 25m<sup>2</sup>

Bungalow code: 13, 14, 15, 16, 26, 28, 32, 37, 38, 43, 46,