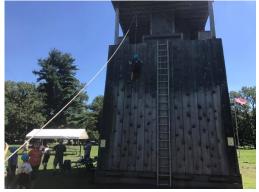

#### **Rainbow Scout Reservation COPE Course**

If your Scout likes to Climb, Repel, Zip Line, or Hi Ropes this is for them. This is optional and will be first come first serve basis. Scouts must be 13 years of age to participate. There will be an additional fee of \$10.00 for all participants. Adults and Scouts must register using www.rainbowcouncil.org (Dresden Merit Badge Clinic). Click on "Calendar" at top of home page. Go to August 11<sup>th</sup> and click on 'Dresden Merit Badge Clinic' and then "Register." All participants must fill out activity consent/waiver form on page 19 of leader's guide. No waiver/consent form, No COPE. There is always a possibility that not all parts of COPE course will be open based on availability of qualified supervision. Activity Consent Form/waiver will be collected and turn in during check-in. BSA health form required parts A and B. Wrist bands will be issued to scouts and mandatory safety brief is required. Inclement weather could affect COPE course and close the program. No refunds will be offered for inclement weather. RSR staff, COPE staff, and Dresden Merit Badge Committee will have discretion and determination of inclement weather. Absolutely no late registration will be accepted.