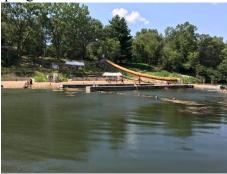

#### Waterfront

Rainbow Scout Reservation waterfront will be open for swimming during open program. This is optional and will be first come first serve basis. Swim checks are mandatory and buddy system will be enforced. Swim tags from 2018 summer camp will be accepted, Aquatics director has discretion on accepting or denying swim tags. BSA health form required parts A and B. Inclement weather could affect Waterfront and close open swimming. RSR staff, Waterfront staff, and Dresden Merit Badge Committee will have discretion and determination of inclement weather. Waterfront will only be open during program hours of 4:30 PM to 6:30 PM on Saturday.