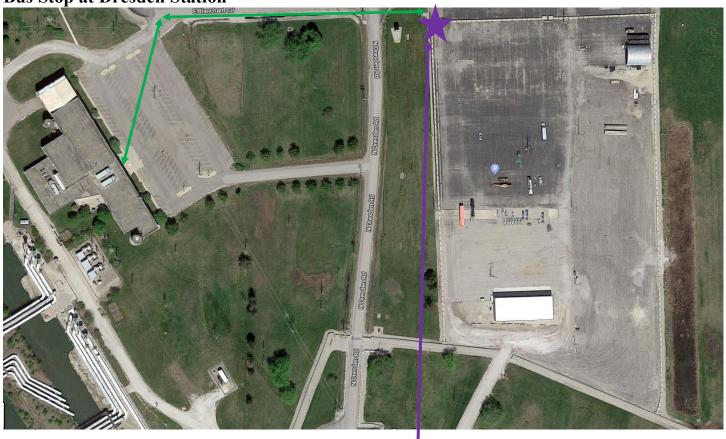

Rainbow Council Boy Scouts of America George S. McGee Service Center 921 South State St. Lockport, IL 60441 (815) 942-4450

**Bus Stop at Dresden Station** 

Follow Green route to walk to training building.

Bus stop will be located in the Contractor lot, N.W. corner of jersey barriers. Scouts and participants will be required to walk to training center.

Dresden Nuclear Power Station 6500 N. Dresden Rd. Morris, IL 60450