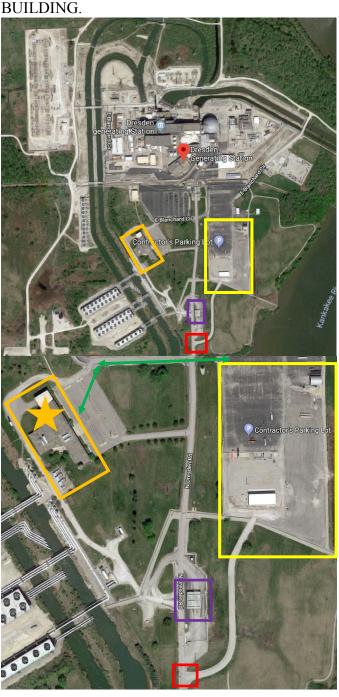

## Dresden Station (PARKING)—for those attending clinic only

Adults and Scouts will be required to provide their own transportation to and from Dresden Station. Parking will be provided and located in the **contractor lot**. Any vehicle that approaches Dresden's security checkpoint will be denied access. YOU MUST PARK IN CONTRACTOR LOT AND WALK TO THE TRAINING BUILDING.

#### **Contractor Lot Access**

As you approach station property, there is a three way stop. Turn right at stop sign and follow road to contractor lot. If you proceed straight you will be stopped at security checkpoint.

#### **Contractor Lot (PARKING)**

Three Way Stop

Security Checkpoint (Do Not Approach)

Dresden Nuclear Power Station 6500 N. Dresden Rd. Morris, IL 60450

**Training Building** 

Walking Route

Rainbow Council Boy Scouts of America George S. McGee Service Center 921 South State St. Lockport, IL 60441 (815) 942-4450