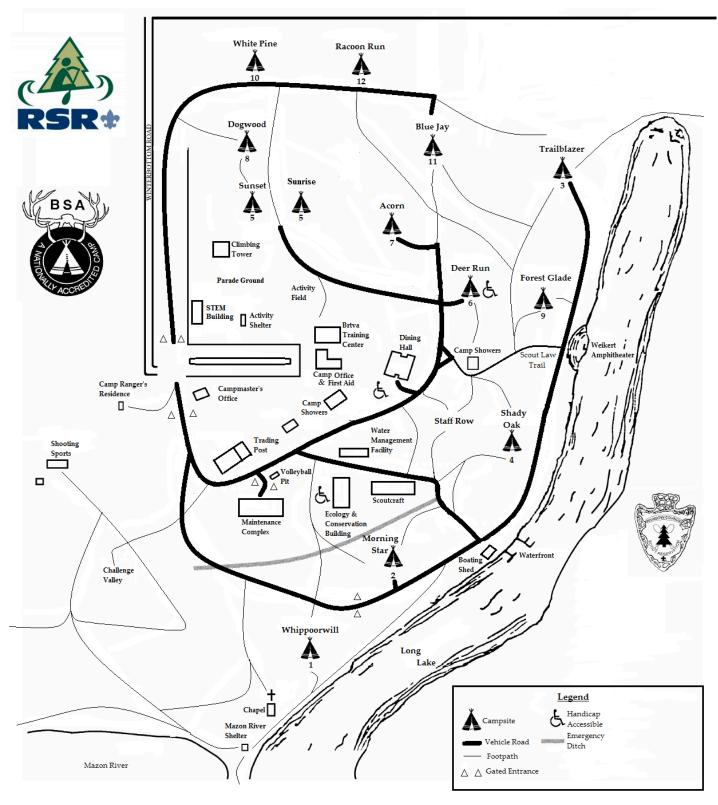

Rainbow Council is chartered by the Boy Scouts of America and serves communities in Will, Grundy, and Kankakee counties. Rainbow Council is located in Lockport, IL at the George S. McGee Service Center. Rainbow Scout Reservation is located on 700-acres near Morris, IL. The camp is open year around supporting all Boy Scout programs and maintains nationally accredited camp status.