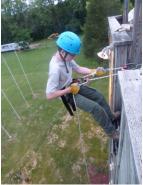

#### **Rainbow Scout Reservation COPE Course**

If your Scout likes to Climb, Repel, Zip Line, or Hi Ropes this is for them. This is optional and will be first come first serve basis. Scouts must be 13 years of age to participate. There will be an additional fee of \$10.00 for all participants. Adults and Scouts must register using www.rainbowcouncil.org (Dresden Merit Badge Clinic). Click on "Calendar" at top of home page. Go to August 11<sup>th</sup> and click on 'Dresden Merit Badge Clinic' and then "Register." All participants must fill out activity consent/waiver form on page 19 of leader's guide. No waiver/consent form, No COPE. There is always a possibility that not all parts of COPE course will be open based on availability of qualified supervision. Activity Consent Form/waiver will be collected and turn in during check-in. BSA health form required parts A and B. Wrist bands will be issued to scouts and mandatory safety brief is required. Inclement weather could affect COPE course and close the program. No refunds will be offered for inclement weather. RSR staff, COPE staff, and Dresden Merit Badge Committee will have discretion and determination of inclement weather. Absolutely no late registration will be accepted.