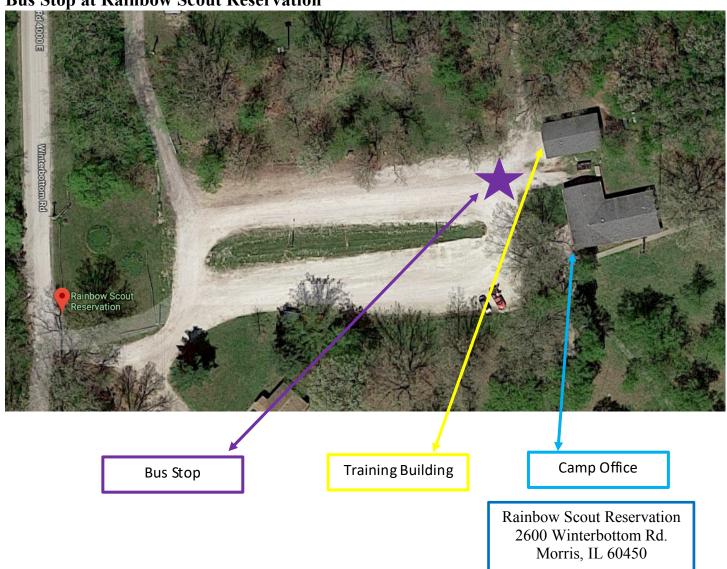

Rainbow Council Boy Scouts of America George S. McGee Service Center 921 South State St. Lockport, IL 60441 (815) 942-4450

**Bus Stop at Rainbow Scout Reservation** 

Bus Schedule- Round Trip between Rainbow Scout Reservation and Dresden Station

Morning of Saturday, August 11<sup>th</sup>, 2018 Bus departs Rainbow Council to Dresden Station 6:30 AM – 7:30 AM

Afternoon of Saturday, August 11<sup>th</sup>, 2018 Bus departs Dresden Station to Rainbow Council 3:00 PM – 4:30 PM