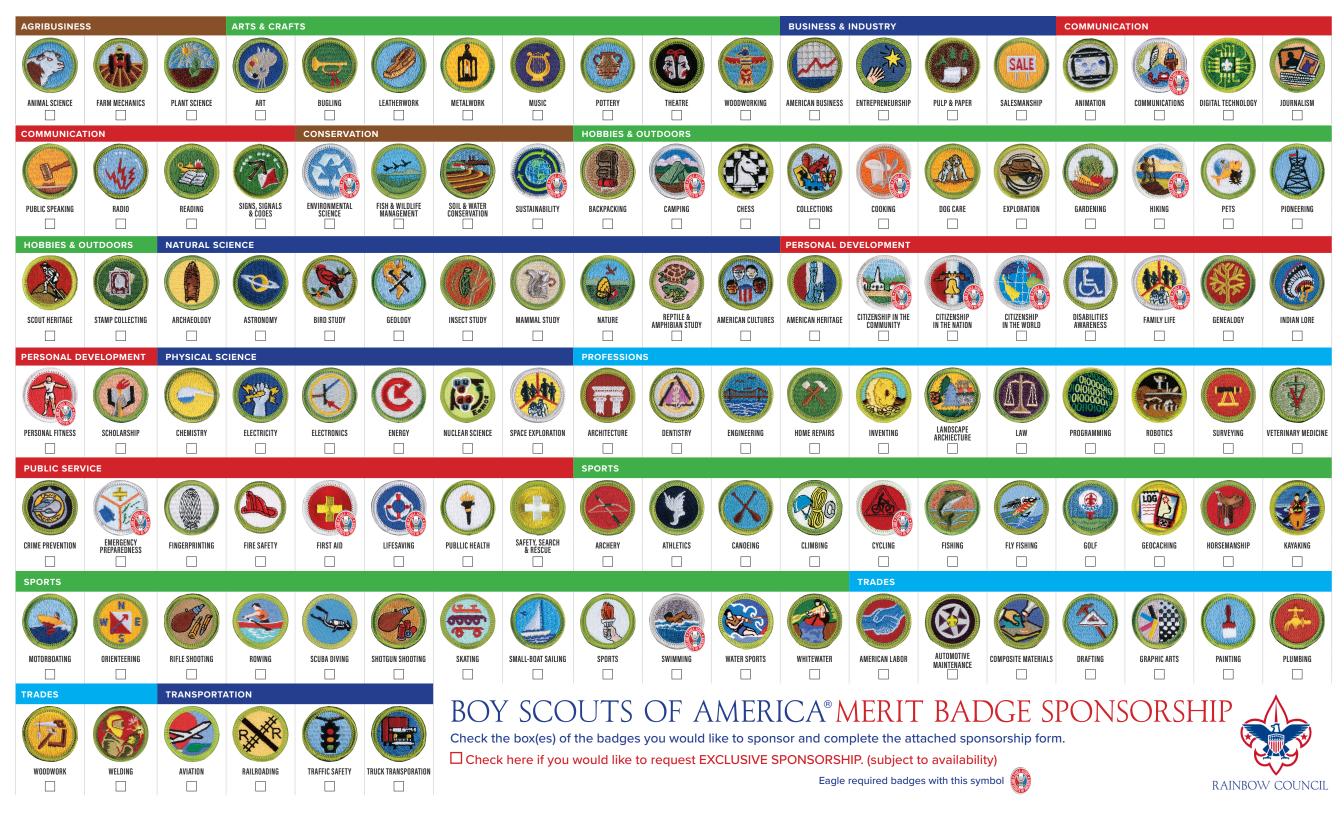

### MERIT BADGE SPONSOR

Indicate badge(s) on reverese side.

| One Merit Badge    | \$500  |
|--------------------|--------|
| Two Merit Badges   | \$1000 |
| Three Merit Badges | \$1500 |
|                    |        |

#### **EXCLUSIVE SPONSORSHIP**

Indicate badge(s) on reverese side.

| Exclusive Sponsorship*<br>(per badge)     | \$2,500             |
|-------------------------------------------|---------------------|
| *Available for Exclusive Sponsorship, sub | ject to confirmatio |