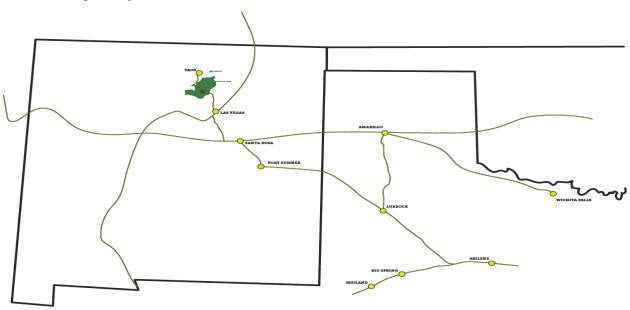

ek (2 guides, up to 2-4 adults and 6-8 youth) with two weeklong options available. This program is for Scouts 13 or older. You will hike approximately 25 miles, and youth will earn most of the Backpacking Merit Badge.

### Google Maps Link

Pecos Packer will begin at Tres Ritos Scout Camp. Click <u>here</u> to view camp in google maps and get directions from your hometown!

#### Roads

99% of roads leading to camp are state or interstate highways. The final ¼ mile is a forest road. This road is typically well maintained by the forest service but can be bumpy.

# **Transportation**

Each troop is responsible for transportation to and from camp. Parking is limited, so please condense the number of vehicles brought to camp. No vehicles are allowed past the parking lot.

## **Proximity Map**



### 2025 Pecos Packer Dates

| Pecos Packer – Trek 1 | July 6 – July 12  |  |
|-----------------------|-------------------|--|
| Pecos Packer – Trek 2 | July 13 – July 19 |  |

#### Trek Fees

Deposit and fees can be paid at: http://scoutingevent.com/694-2025pecospacker

- Deposit \$100 (non-refundable, applied to balance)
- Youth \$375 (limit 6-8 youth)
- Adults \$200 (limit 2-4 adults)
- 12 participants in total

#### Payment Schedule

| Deposit              | Deposit per Scout | Payment 1     | Final Payment |
|----------------------|-------------------|---------------|---------------|
| Due upon reservation | February 1, 2025  | April 1, 2025 | June 1, 2025  |

Meals for the week and some gear will be provided.

For more information on itinerary, meals, packing lists, etc look for th