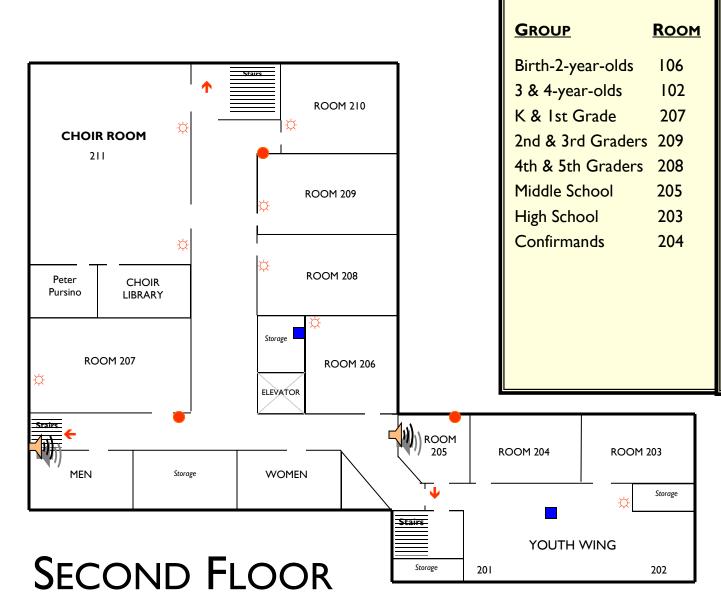

### **BLACK DOG**

CHILDREN AND YOUTH SUNDAY SCHOOL

**ROOM ASSIGNMENTS** 

**SMALL CONFERENCE ROOM** 

In-depth discussion focused on texts with Christian spirituality emphasis

## MOSAIC ROOM 210

Class consists mostly of 30 & 40 year olds but all are welcome. The goals of this member led class are to grow stronger in their spiritual journey, to build strong Christian families and to develop a network of Christian friends.