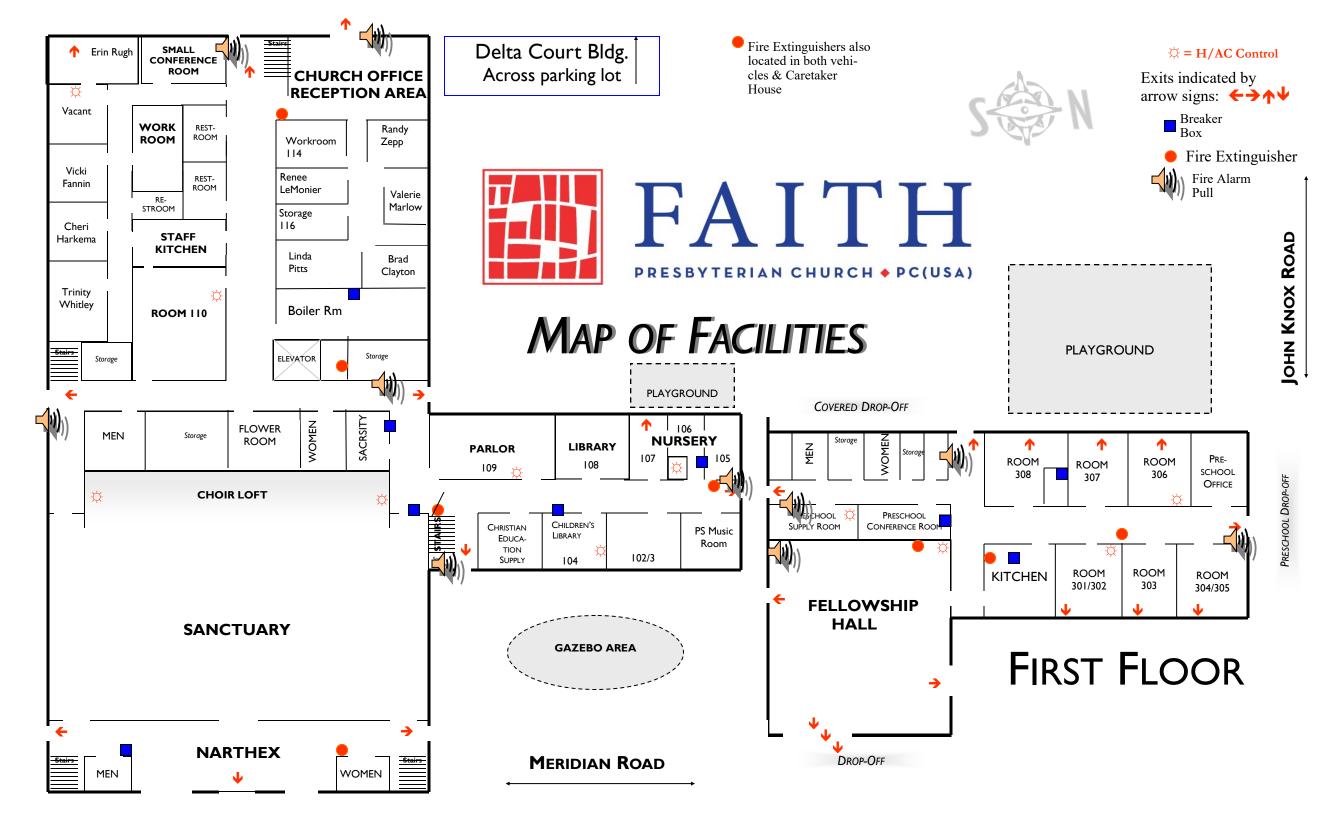

#### BIBLE IN THE PARLOR

PARLOR

Class reads one/two chapters per week of scripture at home, the comes together to mine the text.

### **BLACK DOG**

CHILDREN AND YOUTH SUNDAY SCHOOL

**ROOM ASSIGNMENTS** 

**SMALL CONFERENCE ROOM** 

In-depth discussion focused on texts with Christian spirituality emphasis

## SUNDAY TO SUNDAY

ROOM 110

Discuss where the weekly lectionary readings intersect life. Each week is different, so you never have to worry about what you missed the week before.