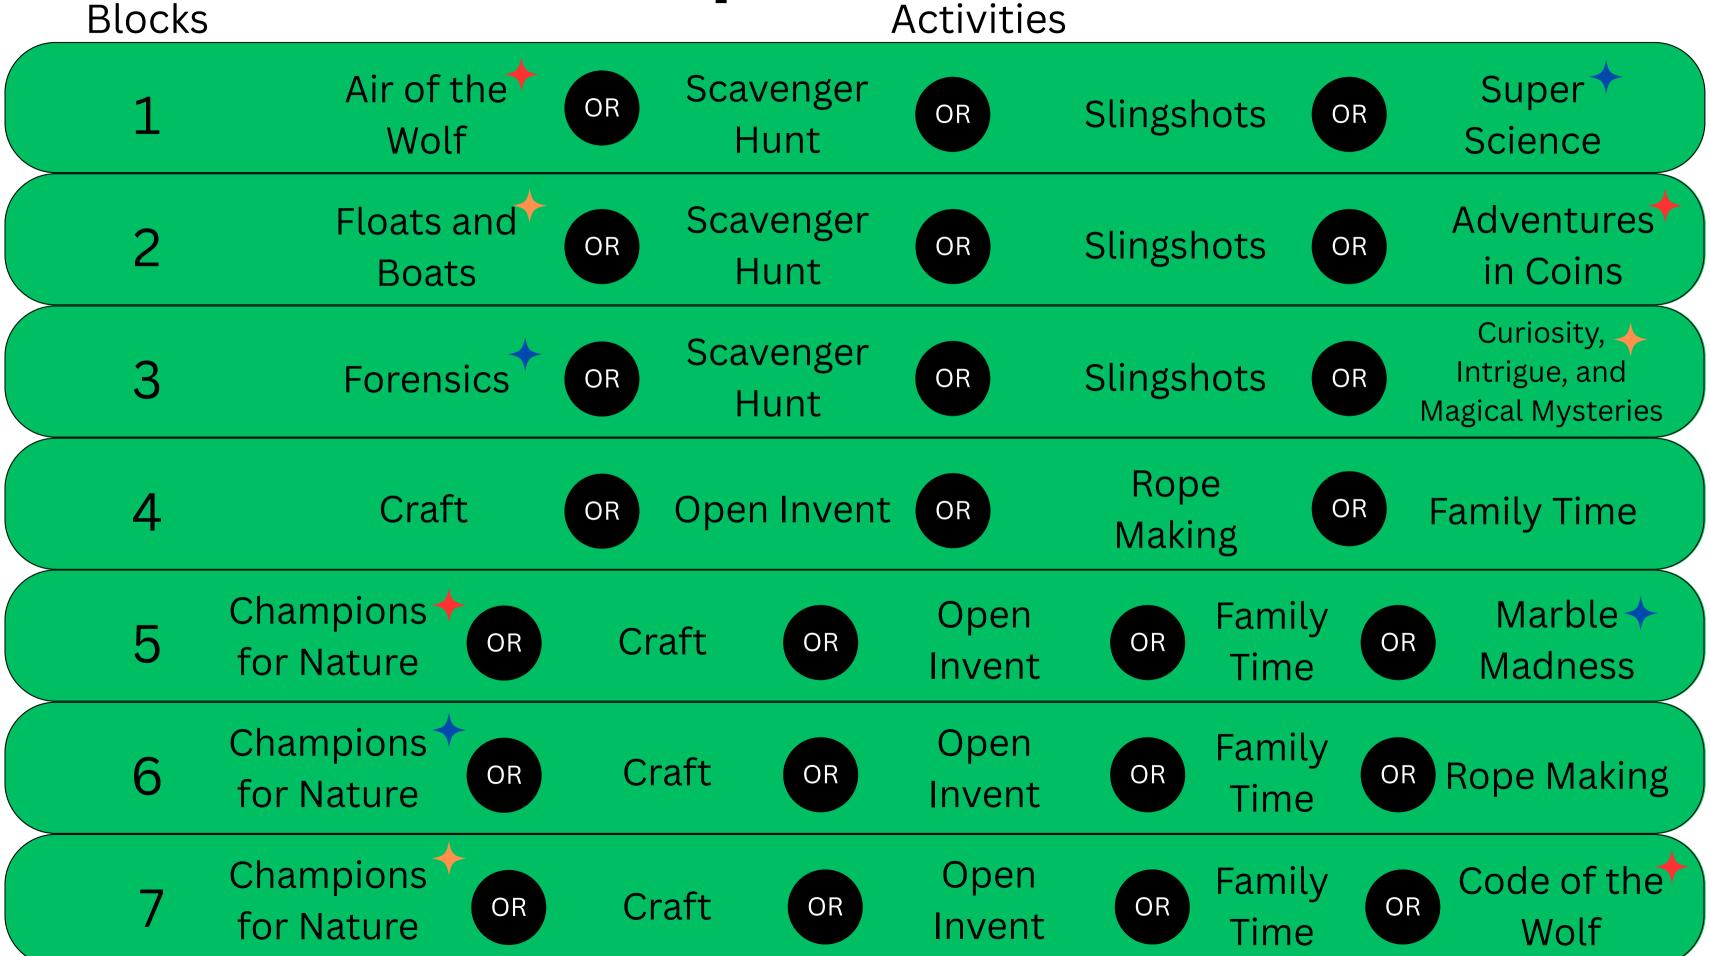

# CLASS SIGN UPS

You will have the opportunity to choose which activity/adventure your scouts will take. Each block has 45 minutes of activity with a total of 7 blocks throughout the day! In each block, you can choose <u>one</u> activity for you and your scouts to take part in. All class selections will be in the individuals registration on black pug!



#### **Times**

Block 1: 9:00-9:45

Block 2: 10:00-10:45

Block 3: 11:00-11:45

Block 4: 1:30-2:15

Block 5: 2:30-3:15

Block 6: 3:30-4:15

Block 7: 4:30-5:15

# Akela Family Camp Block Schedule (Tuesday)



# Cub Adventure Camp Block Schedule (Tuesday)



### Cub Adventure Camp Block Schedule (Wednesday)

| Blocks |                                   | Activities         | S         | •                    |
|--------|-----------------------------------|--------------------|-----------|----------------------|
| 1      | Outdoor<br>Cooking                | Boat Rides OR      | Open Boat | A Bear Goes Fishing  |
| 2      | Outdoor<br>Cooking                | Boat Rides OR      | Open Boat | A Wolf Goes  Fishing |
| 3      | Outdoor<br>Cooking                | Boat Rides OR      | Open Boat | OR Fish On           |
| 4      | Blacksmith Demos &<br>Field Games | Animals in Camp    | OR        |                      |
| 5      | Blacksmith Demos &<br>Field Games | Animals in Camp    | OR        | Free Swim            |
| 6      | Blacksmith Demo