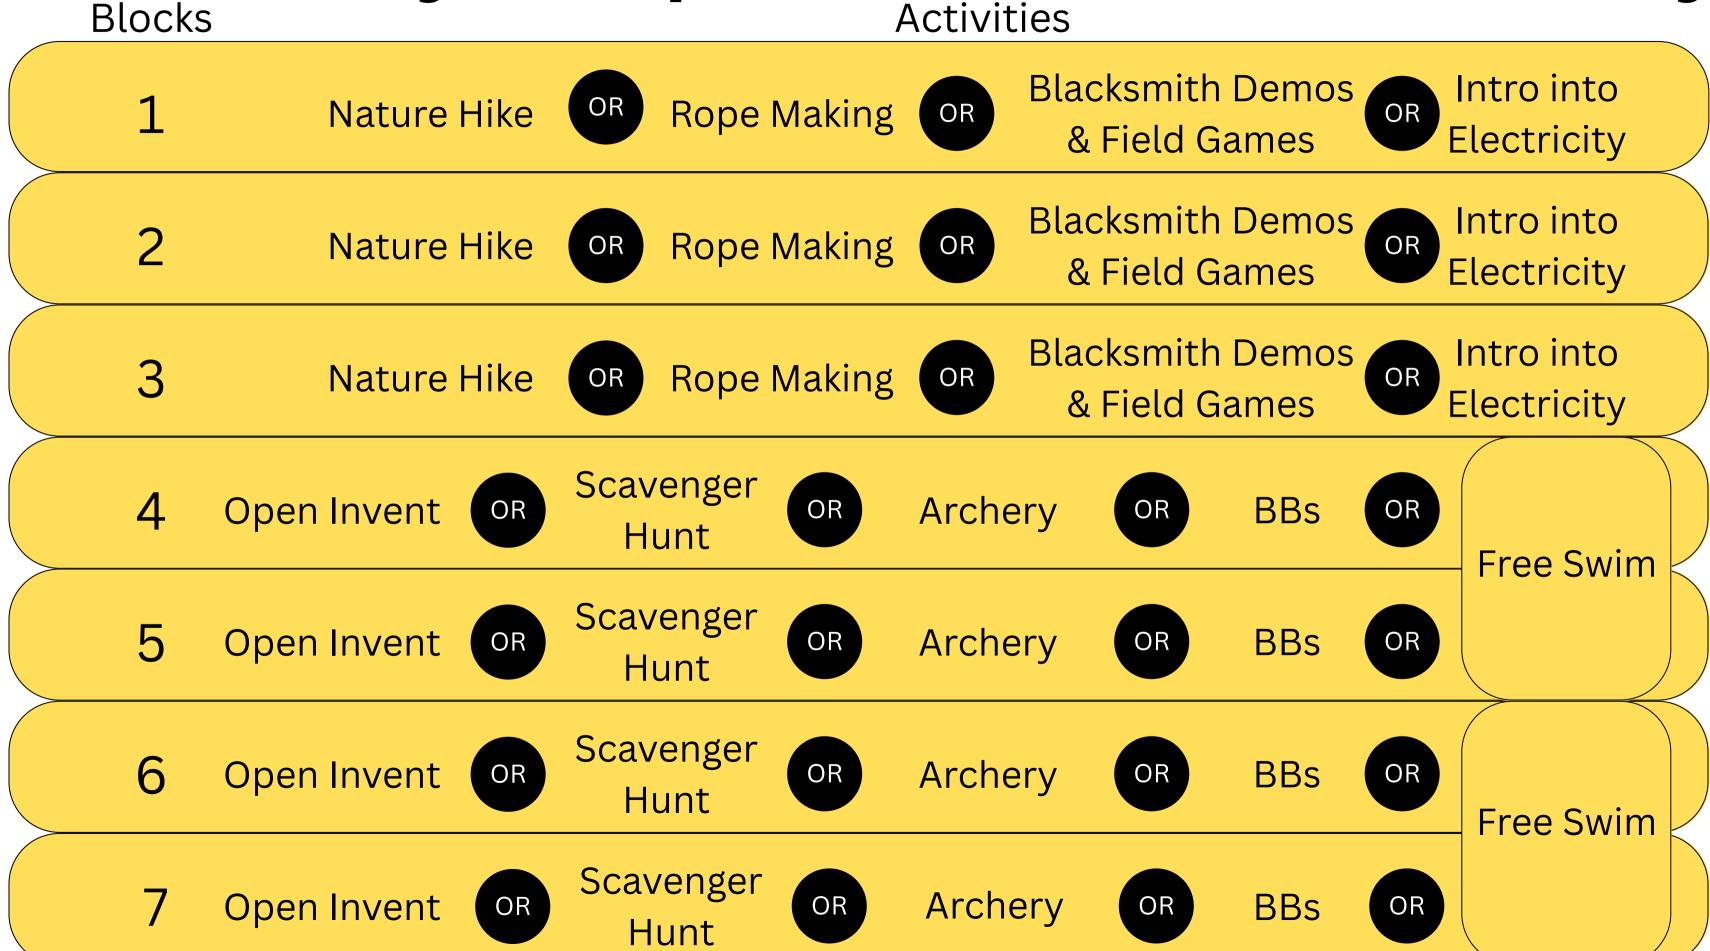

# CLASS SIGN UPS

You will have the opportunity to choose which activity/adventure your scouts will take. Each block has 45 minutes of activity with a total of 7 blocks throughout the day! In each block, you can choose <u>one</u> activity for you and your scouts to take part in. All class selections will be in the individuals registration on black pug!



#### **Times**

Block 1: 9:00-9:45

Block 2: 10:00-10:45

Block 3: 11:00-11:45

Block 4: 1:30-2:15

Block 5: 2:30-3:15

Block 6: 3:30-4:15

Block 7: 4:30-5:15

# Akela Family Camp Block Schedule (Tuesday)



# Cub Adventure Camp Block Schedule (Tuesday)



### Cub Adventure Camp Block Schedule (Wednesday)

| Blocks |                                   | Activities         | S         | •                    |
|--------|-----------------------------------|--------------------|-----------|----------------------|
| 1      | Outdoor<br>Cooking                | Boat Rides OR      | Open Boat | A Bear Goes Fishing  |
| 2      | Outdoor<br>Cooking                | Boat Rides OR      | Open Boat | A Wolf Goes  Fishing |
| 3      | Outdoor<br>Cooking                | Boat Rides OR      | Open Boat | OR Fish On           |
| 4      | Blacksmith Demos &<br>Field Games | Animals in Camp    | OR        |                      |
| 5      | Blacksmith Demos &<br>Field Games | Animals in Camp    | OR        |