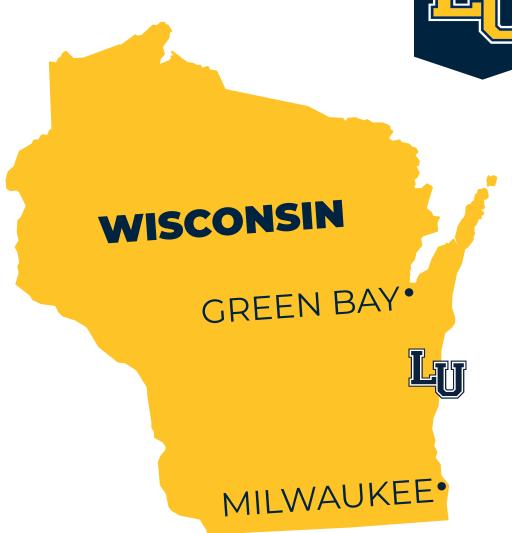

## **DRIVING DIRECTIONS TO LAKELAND UNIVERSITY**

**FROM THE NORTH:** Take I-43 south from Green Bay. Exit at Highway 42 (Exit #128). Take Highway 42 north (right) to County Highway A. Go west (left) on County Highway A, then north (right) on County Highway M. Or, take Highway 57 south to County Highway A. Go east (left) on County Highway A, then north (left) on County Highway M.

**FROM THE WEST:** Take Highway 23 east from Fond du Lac to Highway 57, just east of Plymouth. Take Highway 57 north (left) to County Highway A. Go east (right) on County Highway A, then north (left) on County Highway M.

**FROM THE SOUTH:** Take I-94 north to downtown Milwaukee. Merge onto I-43 north to Sheboygan. Exit at Highway 42 (Exit #128). Take Highway 42 north (left)to County Highway A. Go west (left) on County Highway A, then north (right) on County Highway M.

IF YOU ARE USING A GPS, enter this address: W3711 North Drive, Plymouth, Wisconsin.