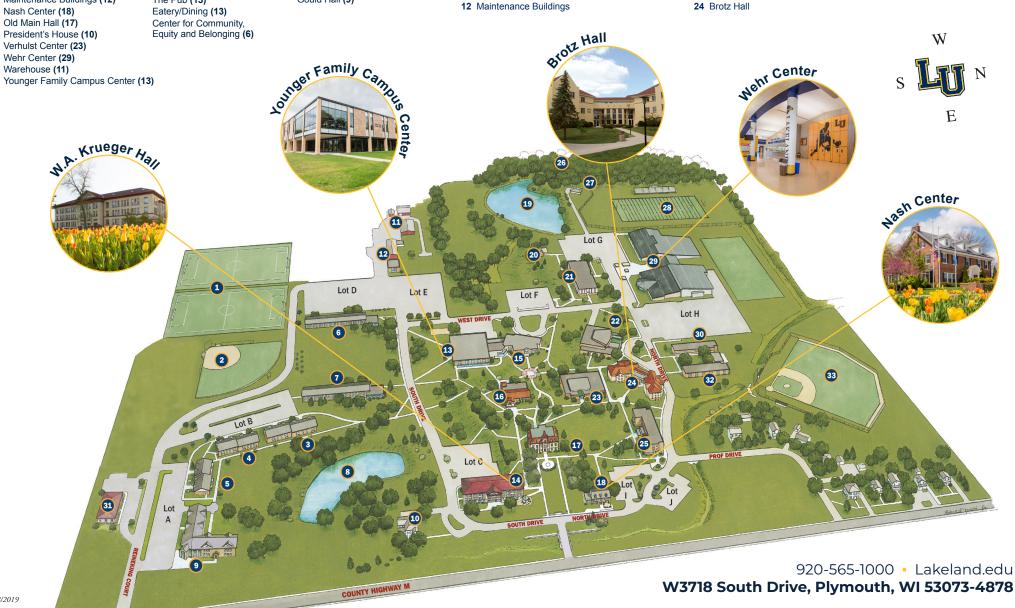

#### **Buildings**

Alumni Pavilion (27) Bradley Fine Arts Building (22) Chase Science Center (21) Cuddle Bugs Daycare (31) Esch Library (16) W.A. Krueger Hall (14) Laun Center (15)

Ley Chapel (20) Maintenance Buildings (12) Nash Center (18) Old Main Hall (17) President's House (10)

Wehr Center (29)

Warehouse (11)

#### Places of Interest

Baseball Field (33) Campus Lake (19) Grether Natural Laboratory (26) Lagoon (8) Soccer Practice Fields (1) Softball Field (2) Taylor Field (28) The Daily Grind (13) The Pub (13)

#### Residence Halls

Friedli Hall (30) Hill House (5) Hofer Hall (32) A.M. Krueger Hall (25) Kurtz House (3) Morland House (4) Muehlmeier Hall (7) Brotz Hall (24) Gould Hall (9)

### **LAKELAND UNIVERSITY CAMPUS BY NUMBER**

- 1 Soccer Practice Fields
- 2 Softball Fields
- 3 Kurtz House
- 4 Morland House
- 5 Hill House
- 6 Center for Community, Equity and Belonging
- 7 Muehlmeier Hall
- 8 Lagoon
- 9 Gould Hall
- 10 President's House
- 11 Warehouse

- 13 Younger Family Campus Center
- 14 W.A. Krueger Hall
- 15 Laun Center
- 16 Esch Library
- 17 Old Main Hall
- 18 Nash Center
- 19 Campus Lake
- 20 Ley Chapel
- 21 Chase Science Center
- 22 Bradley Fine Arts Building
- 23 Verhulst Center

- 25 A.M. Krueger Hall
- **26** Grether Natural Laboratory
- 27 Alumni Pavilion
- 28 Taylor Field 29 Wehr Center
- 30 Friedli Hall
- 31 Cuddle Bugs Daycare
- 32 Hofer Hall
- 33 Baseball Field