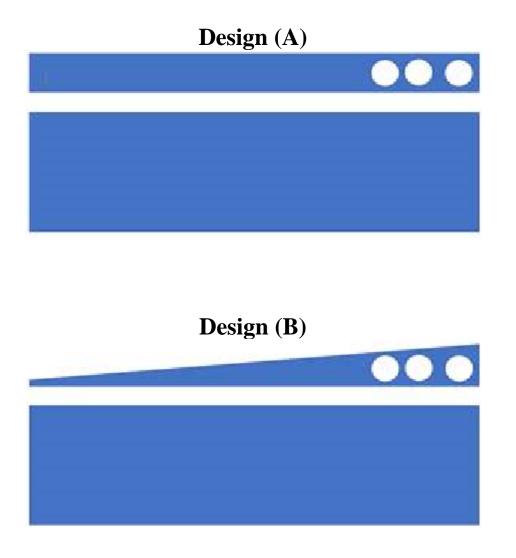

Design (A) is a basic flat cut narrow and design (B) is a more aggressive wedge style cut. In both cases there will be predrilled holes for adding weight which we will have available and there will be sandpaper and so forth there to do some customizing of the block as well. We also be supplying glow-in-the-dark paint so you're prepared for the upcoming district glow-in-thedark Pinewood Derby.