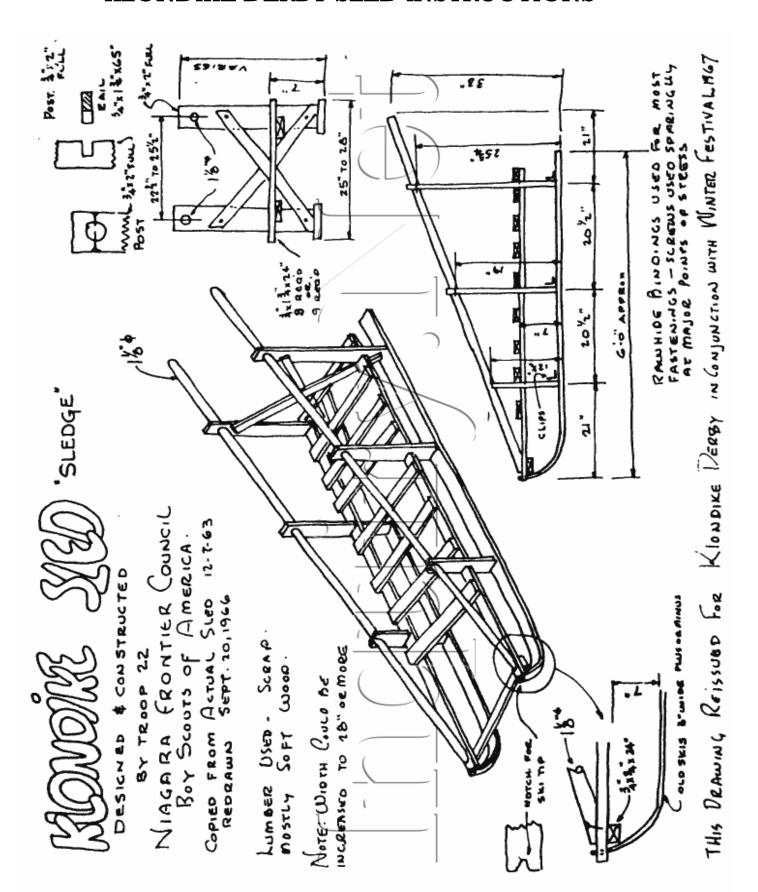

| 1 piece                                                                                   | 1"x4"x16"                                                                                                           | tow bar                                                                                                                            |
| J.                                            | 1 piece                                                                                   | 1"x2"x20"                                                                                                           | handlebar                                                                                                                          |

# KLONDIKE DERBY SLED INSTRUCTIONS



# KLONDIKE DERBY SLED INSTRUCTIONS