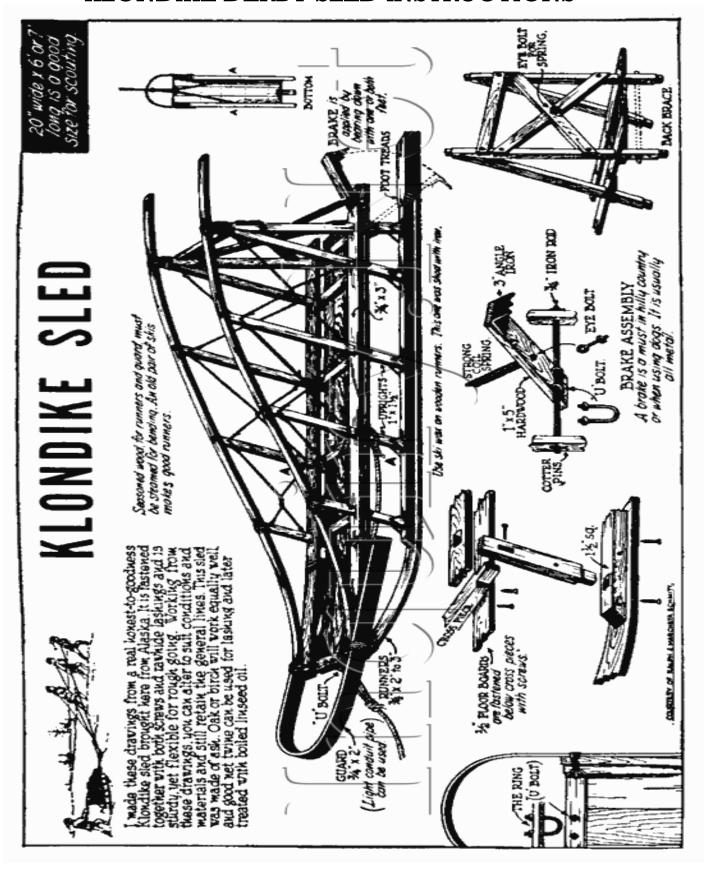

# KLONDIKE DERBY SLED INSTRUCTIONS

TIPS: Use screws instead of nails. Drill screw holes first to avoid splitting wood. Varnish the bottom of the runner if you use wood, and then wax it up before the derby. If you wish, add wire netting or a canvas snow curtain to hold the Patrol gear on the sled. Old skis may be available free from ski shops for the asking. Countersink and metal screw skis to bottom rail.

Secure the towing bridle firmly so that the "huskies" don't become separated from the sled.