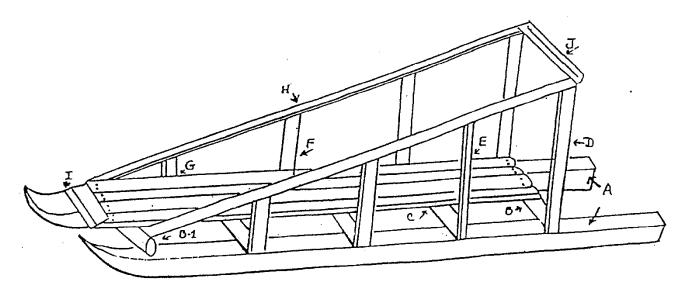

### GENERIC SLED SPECIFICATIONS:

If commercial skis are used as runners, they should be reinforced with a 1" x 4" or heavier boards (preferably oak or other hardwood). Sleds should have wire or cloth on the sides to prevent the loss of Patrol gear. Side rails make lifting of the sled easier over ditches or logs. The drawing of the sled below should only be used as a guide by the Patrols in designing their personal sleds.

## **BILL OF MATERIALS**

| A.<br>B.<br>B1.<br>C.<br>D.<br>E.<br>F.<br>G. | 2 pieces 4 pieces 1 pieces 2 pieces | 2"x6"x6'6"<br>2"x2"x18"<br>2"x2"x20"<br>1/2"x4"x5'<br>1"x2"x40"<br>1"x2"x31"<br>1"x2"x22"<br>1"x2"x18"<br>1"x2"x18" | runners cross supports cross support floor planks rear uprights second rear upright second front upright front uprights hand rails |
|-----------------------------------------------|-------------------------------------------------------------------------------------------|---------------------------------------------------------------------------------------------------------------------|------------------------------------------------------------------------------------------------------------------------------------|
| I.                                            | 1 piece                                                                                   | 1"x4"x16"                                                                                                           | tow bar                                                                                                                            |
| J.                                            | 1 piece                                                                                   | 1"x2"x20"                                                                                                           | handlebar                                                                                                                          |