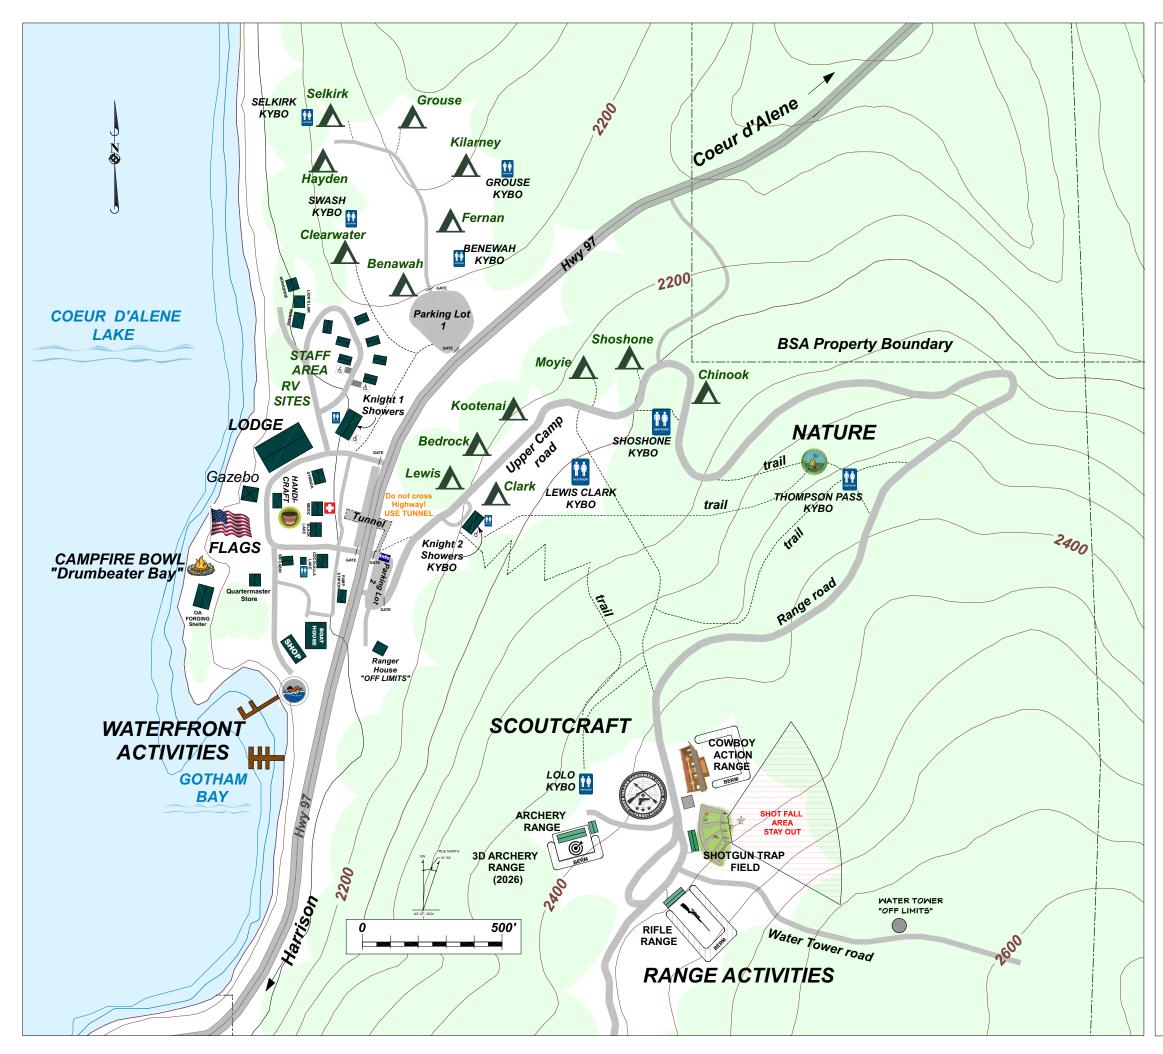

## **BACK IN PARKING**

- 1. NO VEHICLE IN CAMP SITES, MUST PARK IN PARKING LOT 1 OR 2
- 2. DO NOT BLOCK FIRE ENTRANCES OR ROADS
- 3. CHECK IN AT HQ OR LODGE
- 4. STAY ON TRAILS AND GRAVEL ROADS
- 5. PEDESTRIANS USE TUNNEL TO CROSS HIGHWAY
- 6. ASK PERMISSION TO ENTER OTHER CAMPSITES
- 7. ASK PERMISSION TO ENTER ANY RANGE
- 8. DO NOT ENTER STAFF AREA OR OFF LIMIT AREAS WITHOUT PERMISSION
- 9. SIGN IN AND OUT OF CAMP
- 10. AED LOCATED AT THE LODGE
- 11. LEAVE NO TRACE

## **CAMP SITES:**

**LOWER UPPER** Selkirk Lewis Grouse Clark Kilarney **Bedrock Fernan** Kootenai Clearwater Moyie Benawah **Shoshone** Hayden Chinook

## **CAMP EASTON LOCATION:**

23516 Highway 97, Harrison IDAHO (17 Miles north of Harrison on HWY 97) Range GPS: 47°35'49"N 116°46'16"W