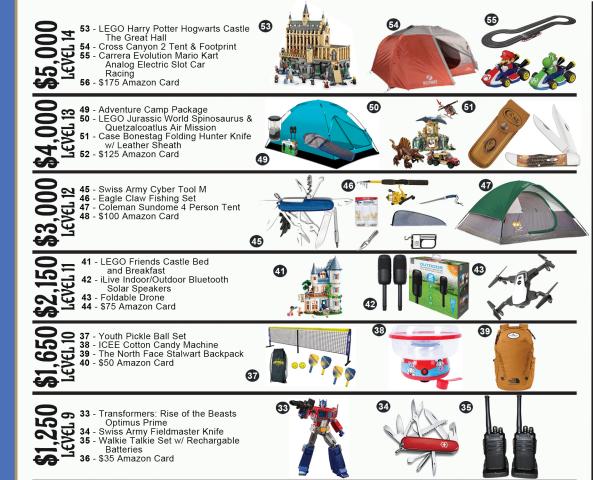

## \$5,000 Hall of Fame

Sell \$5,000 in Popcorn and/or Peanuts and get your name engraved on a brick out at camp as a lasting tribute of your accomplishment!

## CAMP MASTERS 2025 High Achiever Prizes \$3,000 & Up Club

This year's High Achiever Camp Package contains the essentials for camping: a 2-person waterproof tent, 2L Hydration Pack, 5-in-1 Survival Tool with Shovel (including Shovel, Compass, Saw, Axe, Pick and Case), 80x80 Binoculars with Case, Telescope w/ 40x Magnification and Telescopic Fishing Pole with Reel and Case.

Visa Debit Card for 4% of total sales **Example:** \$3000 = \$120 debit card. Visa Debit Cards will be rounded to nearest \$10.

CM High Achiever prizes are **not** cumulative. Select only **ONE** prize. See prize form for more details at *campmasters.org.* 

- combining of sales with other Scouts.
- (2) Sell any item & receive the prospective Patch(es).
- (3) Sell \$90 & select your choice of prize at the \$90 level.
- (4) Sell \$190 or more & select a prize from the level you achieve or select prizes from the lower levels as long as the total of the prize levels does not exceed the prize level achieved. Example: If you sell \$625 in popcorn and/or Peanuts, you may select ONE prize from the \$625 Level or ONE prize from the \$325 Level and ONE prize from the \$250 Level.
- (5) Parent's permission is required to order a knife.
- (6) All prizes will ship to your Unit Leader.
- (7) If a prize is no longer available a substitute of equal or greater value will be shipped.
- (8) Turn in your prize order with your popcorn & Peanut order.
  (9) The Compositer High Achiever Prizes are for
- (9) The Campmaster High Achiever Prizes are for Popcorn sales only.