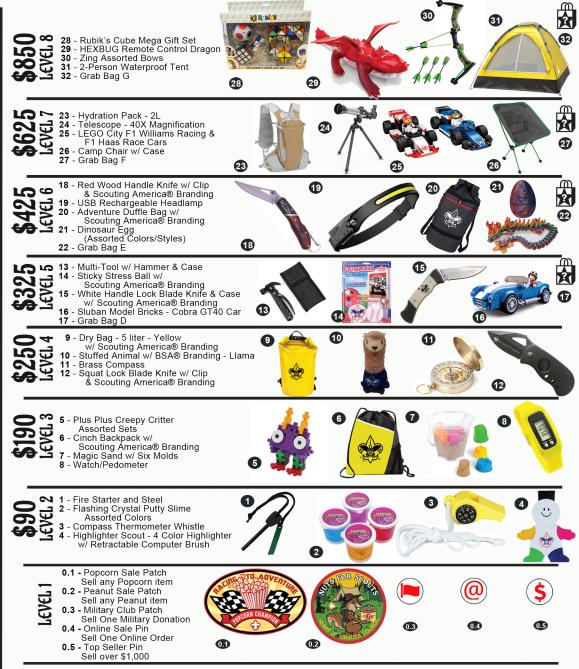

- combining of sales with other Scouts.
- (2) Sell any item & receive the prospective Patch(es).
- (3) Sell \$90 & select your choice of prize at the \$90 level.
- (4) Sell \$190 or more & select a prize from the level you achieve or select prizes from the lower levels as long as the total of the prize levels does not exceed the prize level achieved. Example: If you sell \$625 in popcorn and/or Peanuts, you may select ONE prize from the \$625 Level or ONE prize from the \$325 Level and ONE prize from the \$250 Level.
- (5) Parent's permission is required to order a knife.
- (6) All prizes will ship to your Unit Leader.
- (7) If a prize is no longer available a substitute of equal or greater value will be shipped.
- (8) Turn in your prize order with your popcorn & Peanut order.
  (9) The Compositer High Achiever Prizes are for
- (9) The Campmaster High Achiever Prizes are for Popcorn sales only.