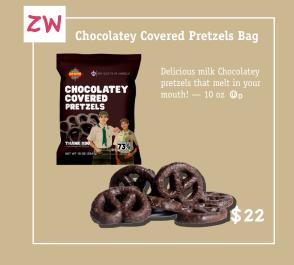

## ALL PRODUCTS TRANS FAT FREE and NON-GMO POPCORN

| Thank you for<br>porting Scouting |            |                                |                           |             |                 |                 |             |             |            | \$20                               | \$20                                                    |            |              | Cheesy goodness of<br>white cheddar cheese | lar Cheese Bag              |     | \$\$\$<br>\$30                      |                                   | Drizzle<br>I Bag<br>Smooth, buttery caramel<br>popcorn finished with                                                                       |                            |                             |
|-----------------------------------|------------|--------------------------------|---------------------------|-------------|-----------------|-----------------|-------------|-------------|------------|------------------------------------|---------------------------------------------------------|------------|--------------|--------------------------------------------|-----------------------------|-----|-------------------------------------|-----------------------------------|--------------------------------------------------------------------------------------------------------------------------------------------|----------------------------|-----------------------------|
| 02827                             | nc.        | ©2025 Ramsey Popcorn Co., Inc. | nsey Poj                  | )25 Ran     | ©2(             |                 |             |             | rtified.   | Cosher ce                          | All CAMP MASTERS Popcorn Products are Kosher certified. | ym Prod    | RS Popc      | MASTE                                      | I CAMP I                    | A   | ts that contain nuts.<br><b>Ly.</b> | factures product<br>0 availabili( | * Prepopped popcom produced in a plant that manufactures products that contain nuts.<br>* Package/Tin may change; subject to availability. | ed popcom pro<br>ge/Tin ma | * Prepopp<br>* <b>Packa</b> |
| AL SALES                          | TOTAL      | 5 pk But-<br>ter               | Caramet 5 pt<br>Pop Bag 1 |             | e Bag Com Jar   | Corn Cheese Bag |             | er Crunch   | ag ter     | Cho Drizz Cho Pret<br>Cara Bag Bag | 18 pk M1 Cho<br>Butter Car                              | Cara Tin B | Snck Attk Ca | \$50 Mil<br>Donation Sn                    | \$30 Mil \$1<br>Donation Do |     | rers.org                            | ir websit                         | Visit our website:<br>www.campmasters.org                                                                                                  | M                          |                             |
|                                   |            |                                |                           |             |                 |                 |             |             |            |                                    |                                                         |            |              |                                            |                             |     |                                     |                                   |                                                                                                                                            |                            | 30 (                        |
|                                   |            |                                |                           |             |                 |                 | +           |             |            |                                    |                                                         |            |              | _                                          |                             |     |                                     | +                                 |                                                                                                                                            |                            | 29                          |
|                                   |            |                                |                           |             |                 |                 |             |             |            |                                    | _                                                       |            |              |                                            |                             |     |                                     | +                                 |                                                                                                                                            |                            | 27                          |
|                                   |            |                                |                           |             |                 |                 | -           |             |            |                                    |                                                         |            |              |                                            |                             |     |                                     | $\left  \right $                  |                                                                                                                                            |                            | 26                          |
|                                   |            |                                | $\square$                 |             |                 |                 |             |             |            |                                    |                                                         |            |              |                                            |                             |     |                                     |                                   |                                                                                                                                            |                            | 25                          |
|                                   |            |                                |                           |             |                 |                 |             |             |            |                                    |                                                         |            |              | _                                          |                             |     |                                     |                                   |                                                                                                                                            |                            | 24                          |
|                                   |            |                                |                           |             |                 |                 |             |             |            |                                    |                                                         |            |              | 4                                          | _                           |     |                                     | +                                 |                                                                                                                                            |                            | 23 5                        |
|                                   |            |                                | -                         |             |                 |                 |             |             |            |                                    |                                                         |            |              |                                            |                             |     |                                     | +                                 |                                                                                                                                            |                            | 25                          |
|                                   |            |                                |                           |             |                 |                 | _           |             | -          |                                    | -                                                       |            |              |                                            |                             |     |                                     | +                                 |                                                                                                                                            |                            | 20                          |
|                                   |            |                                | +                         |             |                 |                 | -           |             | -          |                                    |                                                         |            |              | _                                          |                             |     |                                     | +                                 |                                                                                                                                            |                            | 19                          |
|                                   |            |                                | _                         |             |                 |                 | -           |             | _          |                                    |                                                         |            |              | -                                          |                             |     |                                     | +                                 |                                                                                                                                            |                            | 18                          |
|                                   |            |                                | -                         |             |                 |                 | -           |             |            |                                    |                                                         |            |              |                                            |                             |     |                                     |                                   |                                                                                                                                            |                            | 17                          |
|                                   |            |                                |                           |             |                 |                 |             |             |            |                                    |                                                         |            |              |                                            |                             |     |                                     |                                   |                                                                                                                                            |                            | 16                          |
|                                   |            |                                |                           |             |                 |                 |             |             |            |                                    |                                                         |            |              |                                            |                             |     |                                     |                                   |                                                                                                                                            |                            | 15                          |
|                                   |            |                                |                           |             |                 |                 |             |             |            |                                    |                                                         |            |              | _                                          |                             |     |                                     | -                                 |                                                                                                                                            |                            | 14                          |
|                                   |            |                                |                           |             |                 |                 |             |             |            |                                    |                                                         |            |              | _                                          |                             |     |                                     |                                   |                                                                                                                                            |                            | 13                          |
|                                   |            |                                |                           |             |                 |                 |             |             |            |                                    |                                                         |            |              | _                                          | _                           |     |                                     | +                                 |                                                                                                                                            |                            | 12                          |
|                                   |            |                                | +                         |             |                 |                 |             |             |            |                                    |                                                         |            |              | _                                          |                             |     |                                     |                                   |                                                                                                                                            |                            | 3 2                         |
|                                   | T          |                                | -                         |             | -               |                 |             |             | -          |                                    | _                                                       |            |              | -                                          |                             |     |                                     | $\left  \right $                  |                                                                                                                                            |                            | 0                           |
|                                   |            |                                |                           |             |                 |                 |             |             |            |                                    |                                                         |            |              |                                            |                             |     |                                     | $\left  \right $                  |                                                                                                                                            |                            | ∞                           |
|                                   |            |                                |                           |             |                 |                 |             |             | +          |                                    |                                                         |            |              |                                            | _                           |     |                                     | +                                 |                                                                                                                                            |                            | 7                           |
|                                   |            |                                | _                         |             |                 |                 |             |             | _          |                                    |                                                         |            |              |                                            |                             |     |                                     |                                   |                                                                                                                                            |                            | רט ת                        |
|                                   |            |                                | -                         |             |                 |                 |             |             | -          |                                    |                                                         |            |              |                                            |                             |     |                                     |                                   |                                                                                                                                            |                            | 4                           |
|                                   |            |                                |                           |             |                 |                 | -           |             | -          |                                    |                                                         |            |              |                                            |                             |     |                                     | $\left  \right $                  |                                                                                                                                            |                            | ω                           |
|                                   |            |                                |                           |             |                 |                 |             |             |            |                                    |                                                         |            |              |                                            |                             |     |                                     |                                   |                                                                                                                                            |                            | 2                           |
|                                   |            |                                |                           |             |                 |                 |             |             |            |                                    |                                                         |            | _            |                                            |                             |     |                                     |                                   |                                                                                                                                            |                            | 11                          |
| Delvd√ Paid√                      | Amount Due | 10                             |                           |             | Ľ.              | \$2             |             |             |            | õ                                  | \$30 \$                                                 | 2          |              | \$50                                       | \$30 \$                     |     | Phone   Address   Email             |                                   | Name                                                                                                                                       |                            |                             |
|                                   | DEL        | 5 pk                           |                           | Pop Caramel | hite Purple Pop | <br>₽ <b>N</b>  | amon Kettle | pk Cinnamon | Pret 12 pk | Drizz Cho Pret                     |                                                         |            |              |                                            |                             |     |                                     | le to:                            | Make Checks Payable to:                                                                                                                    | Make                       |                             |
|                                   |            | 9e                             | -                         |             |                 | All Page        | ales r      |             |            |                                    |                                                         |            |              | ~                                          | ><                          |     | SCOUT                               |                                   |                                                                                                                                            | _                          |                             |
|                                   | 2<br>f     | 90                             | 5                         |             | Ň               | My Goal/Prize   | l/Priz      | y Goa       | <br>  2    |                                    |                                                         |            |              | Phone No.:                                 | Phon                        | ASE | PURCH                               |                                   |                                                                                                                                            |                            |                             |
|                                   |            |                                |                           |             |                 |                 | Jame:       | cout N      | s<br>S     |                                    |                                                         |            |              | #                                          | Unit #                      |     |                                     |                                   | Heart of Virninia                                                                                                                          |                            | L                           |
|                                   |            |                                |                           |             |                 |                 |             |             |            |                                    |                                                         |            |              |                                            |                             |     | ĺ                                   | ſ                                 |                                                                                                                                            |                            |                             |