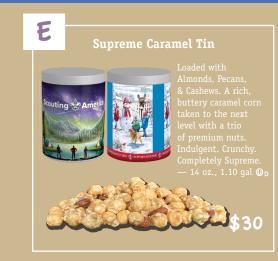

## ALL PRODUCTS TRANS FAT FREE and NON-GMO POPCORN

| Thank you for<br>porting Scouting |            |                                |                           |             |                 |                 |             |             |            | \$20                               | \$20                                                    |            |              | Cheesy goodness of<br>white cheddar cheese | lar Cheese Bag              |     | \$\$\$<br>\$30                      |                                   | Drizzle<br>I Bag<br>Smooth, buttery caramel<br>popcorn finished with                                                                       |                            |                             |
|-----------------------------------|------------|--------------------------------|---------------------------|-------------|-----------------|-----------------|-------------|-------------|------------|------------------------------------|---------------------------------------------------------|------------|--------------|--------------------------------------------|-----------------------------|-----|-------------------------------------|-----------------------------------|--------------------------------------------------------------------------------------------------------------------------------------------|----------------------------|-----------------------------|
| 02827                             | nc.        | ©2025 Ramsey Popcorn Co., Inc. | nsey Poj                  | )25 Ran     | ©2(             |                 |             |             | rtified.   | Cosher ce                          | All CAMP MASTERS Popcorn Products are Kosher certified. | ym Prod    | RS Popc      | MASTE                                      | I CAMP I                    | A   | ts that contain nuts.<br><b>Ly.</b> | factures product<br>0 availabili( | * Prepopped popcom produced in a plant that manufactures products that contain nuts.<br>* Package/Tin may change; subject to availability. | ed popcom pro<br>ge/Tin ma | * Prepopp<br>* <b>Packa</b> |
| AL SALES                          | TOTAL      | 5 pk But-<br>ter               | Caramet 5 pt<br>Pop Bag 1 |             | e Bag Com Jar   | Corn Cheese Bag |             | er Crunch   | ag ter     | Cho Drizz Cho Pret<br>Cara Bag Bag | 18 pk M1 Cho<br>Butter Car                              | Cara Tin B | Snck Attk Ca | \$50 Mil<br>Donation Sn                    | \$30 Mil \$1<br>Donation Do |     | rers.org                            | ir websit                         | Visit our website:<br>www.campmasters.org                                                                                                  | M                          |                             |
|                                   |            |                                |                           |             |                 |                 |             |             |            |                                    |                                                         |            |              |                                            |                             |     |                                     |                                   |                                                                                                                                            |                            | 30 (                        |
|                                   |            |                                |                           |             |                 |                 | +           |             |            |                                    |                                                         |            |              | _                                          |                             |     |                                     | +                                 |                                                                                                                                            |                            | 29                          |
|                                   |            |                                |                           |             |                 |                 |             |             |            |                                    | _                                                       |            |              |                                            |                             |     |                                     | +                                 |                                                                                                                                            |                            | 27                          |
|                                   |            |                                |                           |             |                 |                 | -           |             |            |                                    |                                                         |            |              |                                            |                             |     |                                     | $\left  \right $                  |                                                                                                                                            |                            | 26                          |
|                                   |            |                                | $\square$                 |             |                 |                 |             |             |            |                                    |                                                         |            |              |                                            |                             |     |                                     |                                   |                                                                                                                                            |                            | 25                          |
|                                   |            |                                |                           |             |                 |                 |             |             |            |                                    |                                                         |            |              | _                                          |                             |     |                                     |                                   |                                                                                                                                            |                            | 24                          |
|                                   |            |                                |                           |             |                 |                 |             |             |            |                                    |                                                         |            |              | 4                                          | _                           |     |                                     | +                                 |                                                                                                                                            |                            | 23 5                        |
|                                   |            |                                | -                         |             |                 |                 |             |             |            |                                    |                                                         |            |              |                                            |                             |     |                                     | +                                 |                                                                                                                                            |                            | 25                          |
|                                   |            |                                |                           |             |                 |                 | _           |             | -          |                                    | -                                                       |            |              |                                            |                             |     |                                     | +                                 |                                                                                                                                            |                            | 20                          |
|                                   |            |                                | +                         |             |                 |                 | -           |             | -          |                                    |                                                         |            |              | _                                          |                             |     |                                     | +                                 |                                                                                                                                            |                            | 19                          |
|                                   |            |                                | _                         |             |                 |                 | -           |             | _          |                                    |                                                         |            |              | -                                          |                             |     |                                     | +                                 |                                                                                                                                            |                            | 18                          |
|                                   |            |                                | -                         |             |                 |                 | -           |             |            |                                    |                                                         |            |              |                                            |                             |     |                                     |                                   |                                                                                                                                            |                            | 17                          |
|                                   |            |                                |                           |             |                 |                 |             |             |            |                                    |                                                         |            |              |                                            |                             |     |                                     |                                   |                                                                                                                                            |                            | 16                          |
|                                   |            |                                |                           |             |                 |                 |             |             |            |                                    |                                                         |            |              |                                            |                             |     |                                     |                                   |                                                                                                                                            |                            | 15                          |
|                                   |            |                                |                           |             |                 |                 |             |             |            |                                    |                                                         |            |              | _                                          |                             |     |                                     | -                                 |                                                                                                                                            |                            | 14                          |
|                                   |            |                                |                           |             |                 |                 |             |             |            |                                    |                                                         |            |              | _                                          |                             |     |                                     |                                   |                                                                                                                                            |                            | 13                          |
|                                   |            |                                |                           |             |                 |                 |             |             |            |                                    |                                                         |            |              | _                                          | _                           |     |                                     | +                                 |                                                                                                                                            |                            | 12                          |
|                                   |            |                                | +                         |             |                 |                 |             |             |            |                                    |                                                         |            |              | _                                          |                             |     |                                     |                                   |                                                                                                                                            |                            | 3 2                         |
|                                   | T          |                                | -                         |             | -               |                 |             |             | -          |                                    | _                                                       |            |              | -                                          |                             |     |                                     | $\left  \right $                  |                                                                                                                                            |                            | 0                           |
|                                   |            |                                |                           |             |                 |                 |             |             |            |                                    |                                                         |            |              |                                            |                             |     |                                     | $\left  \right $                  |                                                                                                                                            |                            | ∞                           |
|                                   |            |                                |                           |             |                 |                 |             |             | +          |                                    |                                                         |            |              |                                            | _                           |     |                                     | +                                 |                                                                                                                                            |                            | 7                           |
|                                   |            |                                | _                         |             |                 |                 |             |             | _          |                                    |                                                         |            |              |                                            |                             |     |                                     |                                   |                                                                                                                                            |                            | רט ת                        |
|                                   |            |                                | -                         |             |                 |                 |             |             | -          |                                    |                                                         |            |              |                                            |                             |     |                                     |                                   |                                                                                                                                            |                            | 4                           |
|                                   |            |                                |                           |             |                 |                 | -           |             | -          |                                    |                                                         |            |              |                                            |                             |     |                                     | $\left  \right $                  |                                                                                                                                            |                            | ω                           |
|                                   |            |                                |                           |             |                 |                 |             |             |            |                                    |                                                         |            |              |                                            |                             |     |                                     |                                   |                                                                                                                                            |                            | 2                           |
|                                   |            |                                |                           |             |                 |                 |             |             |            |                                    |                                                         |            | _            |                                            |                             |     |                                     |                                   |                                                                                                                                            |                            | 11                          |
| Delvd√ Paid√                      | Amount Due | 10                             |                           |             | Ľ.              | \$2             |             |             |            | õ                                  | \$30 \$                                                 | 2          |              | \$50                                       | \$30 \$                     |     | Phone   Address   Email             |                                   | Name                                                                                                                                       |                            |                             |
|                                   | DEL        | 5 pk                           |                           | Pop Caramel | hite Purple Pop | <br>₽ <b>N</b>  | amon Kettle | pk Cinnamon | Pret 12 pk | Drizz Cho Pret                     |                                                         |            |              |                                            |                             |     |                                     | le to:                            | Make Checks Payable to:                                                                                                                    | Make                       |                             |
|                                   |            | 9e                             | -                         |             |                 | All Page        | ales r      |             |            |                                    |                                                         |            |              | ~                                          | ><                          |     | SCOUT                               |                                   |                                                                                                                                            | _                          |                             |
|                                   | 2<br>f     | 90                             | 5                         |             | Ň               | My Goal/Prize   | l/Priz      | y Goa       | <br>  2    |                                    |                                                         |            |              | Phone No.:                                 | Phon                        | ASE | PURCH                               |                                   |                                                                                                                                            |                            |                             |
|                                   |            |                                |                           |             |                 |                 | Jame:       | cout N      | s<br>S     |                                    |                                                         |            |              | #                                          | Unit #                      |     |                                     |                                   | Heart of Virninia                                                                                                                          |                            | L                           |
|                                   |            |                                |                           |             |                 |                 |             |             |            |                                    |                                                         |            |              |                                            |                             |     | ĺ                                   | ſ                                 |                                                                                                                                            |                            |                             |