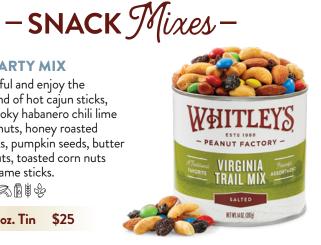

# WHIT'S PARTY MIX

Grab a handful and enjoy the flavorful blend of hot cajun sticks, almonds, smoky habanero chili lime Virginia peanuts, honey roasted sesame sticks, pumpkin seeds, butter toffee peanuts, toasted corn nuts and taco sesame sticks. Contains: 💬 🔍 🖣 🖁 🗞

\* 10.5 oz. Tin \$25

# **VIRGINIA TRAIL MIX**

Teeming with salted jumbo cashews, salted Virginia peanuts, salted almonds, candy-coated chocolatey gems and plump, sweet raisins, our trail mix is the best around. Contains: 🔊 🔍 🖡 😕