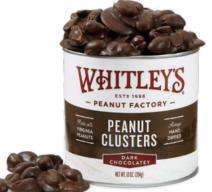

# **DARK CHOCOLATEY PEANUT CLUSTERS**

▲ 10 oz. Tin

"Home-Cooked" Virginia Peanuts covered in a rich dark chocolatey coating and formed into oversized clusters. Contains: 🐑 🖪 😕

\$22

Lightly salted almonds, covered with a luscious dark chocolatey coating and a white chocolatey drizzle for a little added decadence. Contains: 🔿 🖟 📂