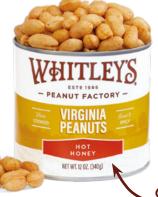

# **NEW! HOT HONEY VIRGINIA PEANUTS**

Our "Home-Cooked" Virginia peanuts are covered in the perfect spicy and sweet combination, sure to give you a burst of flavor you've been craving. Contains: 🚌

🕶 12 oz. Tin \$20 'euv