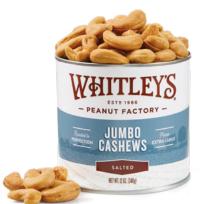

### **SALTED JUMBO CASHEWS**

Our crisp, crunchy cashews are extra large and roasted to golden perfection, bringing out all the scrumptious flavor. Contains:

> 12 oz. Tin \$30