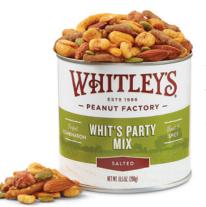

# WHIT'S PARTY MIX

Grab a handful and enjoy the flavorful blend of hot cajun sticks, almonds, smoky habanero chili lime Virginia peanuts, honey roasted sesame sticks, pumpkin seeds, butter toffee peanuts, toasted corn nuts and taco sesame sticks. Contains: 💬 🔍 🖣 🖁 🗞

\* 10.5 oz. Tin \$25