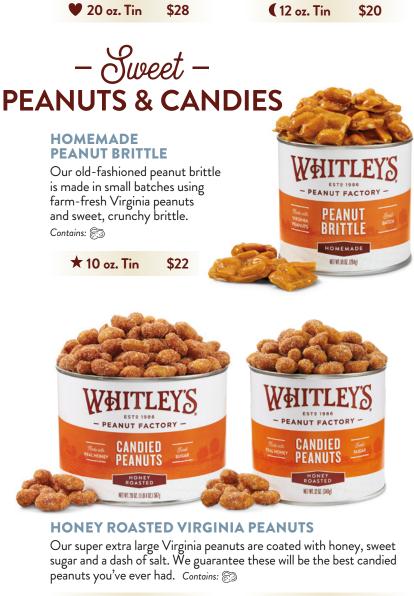

## MILK CHOCOLATEY **PEANUT CLUSTERS**

"Home-Cooked" Virginia Peanuts covered in a rich milk chocolatey coating and formed into oversized clusters. Contains: 🐑 🖥 😕