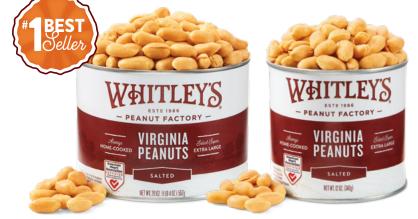

GO of Ou

Always HOME-COOKED

P

SALTED

Whitley's "Home-Cooked" peanuts have a wonderful, crunchy freshness and distinctive flavor because our peanuts are still made the oldfashioned way — hand-cooked, slowly roasted to perfection. We choose only the highest quality, super extra large Virginia peanuts, which are hand selected for their size and freshness. Each batch is individually cooked with proven, traditional recipes to ensure the crisp, fresh flavor and unique taste for which our peanuts are famous.

# **"HOME-COOKED" SALTED VIRGINIA PEANUTS**

Slowly roasted to a golden, crunchy perfection. One bite and you'll taste why these peanuts are our most popular selection. *Contains:* 🔊

\$21