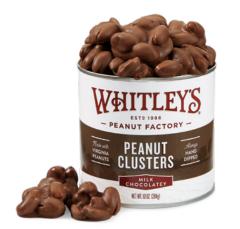

# **DARK CHOCOLATEY PEANUT CLUSTERS**

▲ 10 oz. Tin

"Home-Cooked" Virginia Peanuts covered in a rich dark chocolatey coating and formed into oversized clusters. Contains: 🐑 🖪 😕

\$22

Lightly salted almonds, covered with a luscious dark chocolatey coating and a white chocolatey drizzle for a little added decadence. Contains: 🔿 🖟 📂