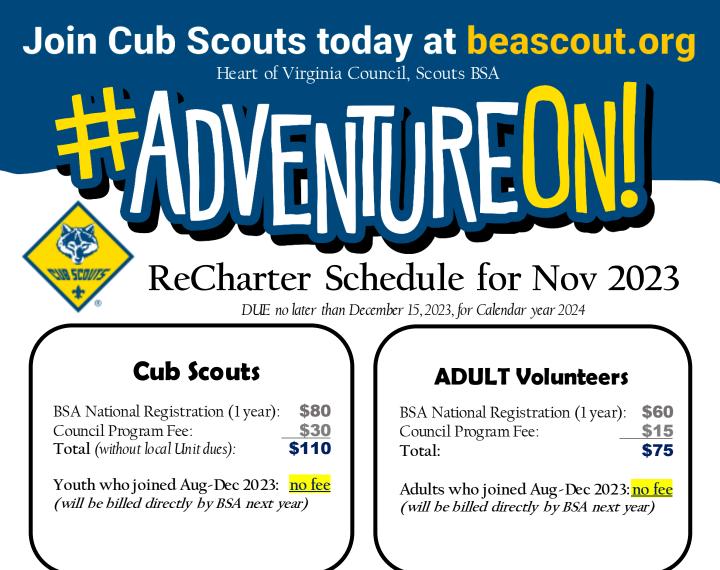

# Join Scouts BSA today at beascout.org

Heart of Virginia Council, Scouts BSA

# ReCharter Schedule for Nov 2023

DUE no later than December 15, 2023, for Calendar year 2024

### Sea Scouts – ages 11 - 17

BSA National Registration (1 year):\$80Council Program Fee:\$30Total (without local Unit dues):\$110

Youth who joined Aug-Dec 2023: <u>no fee</u> (*will be billed directly by BSA next year*)

## Troop, Crew, and Ship ADULT Volunteers

BSA National Registration (1 year):\$60Council Program Fee:\$15Total:\$75

Adults who joined Aug-Dec 2023: <u>no fee</u> (*will be billed directly by BSA next year*)