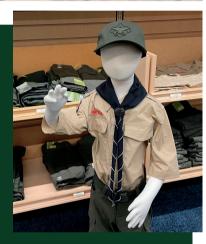

#### **UNIFORM**

- Boys' and Men's Shirts\*
- Ladies' Shirts
- Girls' Short-sleeve Shirt
- Boys' and Men's Switchbacks®\*
- □ Boys' and Men's Shorts\*
- ☐ Girls' and Ladies' Roll-up Pants\*
- ☐ Girls' and Ladies' Shorts\*
- ☐ Girls' and Ladies' Skorts\*
- □ Scouts BSA Cap
- ☐ Scouts BSA Web Belt
- ☐ Merit Badge Sash

#### Scouts BSA®

- Neckerchief-Troop Specific
- Scouts BSA Socks
- Neckerchief Slide
- Shoulder Loops (green)

#### **INSIGNIA-Pre-Sewn Available**

- Council Shoulder Patch
- Patrol Emblem
- World Crest Emblem
- World Crest Ring
- Troop Numerals (khaki) # \_\_\_