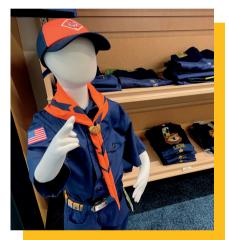

#### Cub Scouts® - Tiger, Wolf and Bear

- **Cub Scout Neckerchief Slide**
- **Cub Scout Socks**

#### INSIGNIA-Pre-Sewn Available

- Council Shoulder Patch
  - World Crest Emblem
- World Crest Ring
- Pack Numbers (red) # \_\_
- □ Den # \_\_\_