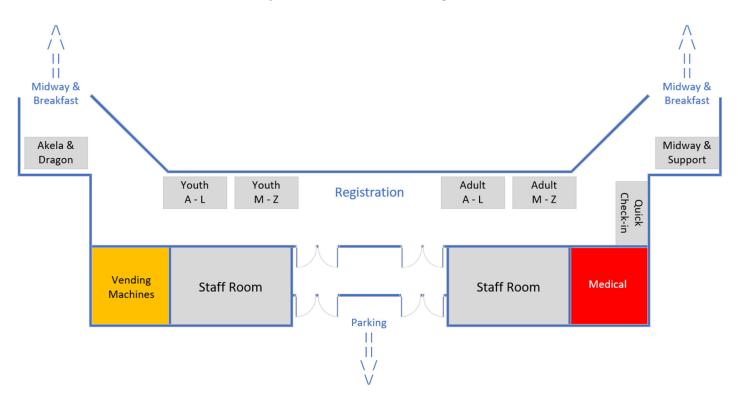

## Registration

Everyone must check-in at Registration.

**Location**: Constant Hall, 4835 W 49th St, Norfolk, VA 23508

**Hours**: 7:00 AM - 9:00 PM

\*\* After this time, registration will be available in the Midway.

Quick Check-in: Staff that attended Early Check-in.

**Adults:** Over 18. Tables are separated by last name.

**Youth:** Ages 10-18. Tables are separated by last name. Youth may check-in themselves. Must turn in a BSA Medical Form Parts A & B.

**Akela & Dragon**: Under 10. Must be checked in by parent/guardian. Must turn in a BSA Medical Form Parts A & B. We recommend checking in this group first.

**Midway & Support**: Community partners, vendors, midway booths, and part-time volunteers.