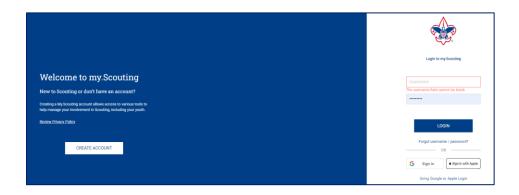

#### How to download the card

Step 1: Go to <u>my.scouting.org</u> and log in. All individuals may set up an account to access their records.

Step 2: On the home page, click on "My Profile".