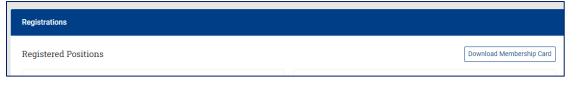

## Downloading a Scouting America Membership Card

Step 3: Scroll down to "Registrations". You will see "Download Membership Card" on the right side.

Step 4: Click on "Download Membership Card:

Step 5: Select the membership card(s) you wish to download and click the blue "Download" button.