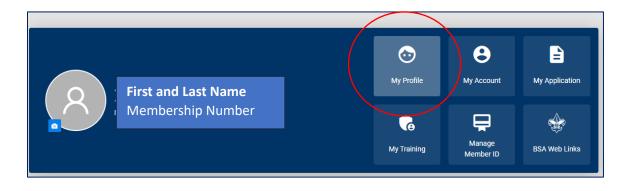

## Downloading a Scouting America Membership Card

Step 3: Scroll down to "Registrations". You will see "Download Membership Card" on the right side.

Step 4: Click on "Download Membership Card:

Step 5: Select the membership card(s) you wish to download and click the blue "Download" button.