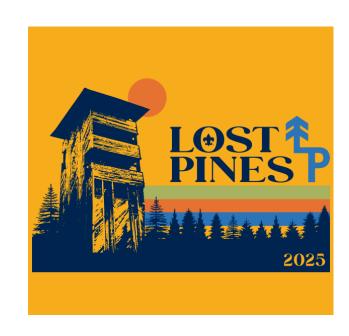

## Lost Pines Camp Apparel!

## **Pre-order your Summer Camp T-shirts!**

Your order will be waiting for you at the Trading Post!

5-ounce, 100% polyester jersey knit, moisture-wicking, anti-odor properties!

This year's shirt features Lost Pines' iconic Dok's Tower, the tallest climbing tower in Texas.