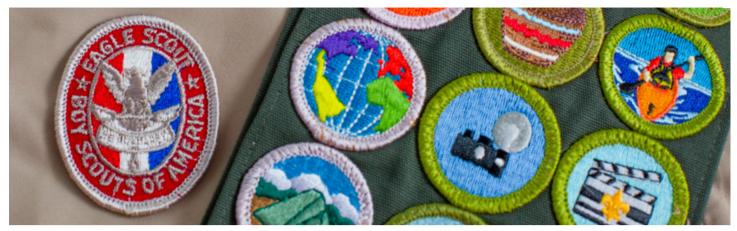

# Merit Badge Specifics

The merit badge program is the cornerstone of the summer camp program, and Camp Old Indian offers a wide selection. Most merit badges can be completed at camp. However, there are a few that need some additional work at home because of time requirements, special projects, or other considerations. In addition, some merit badges require prerequisites or practice to develop proficiency in specific skills. Registration for classes can be made at **Scoutingevent.com/551-C0I2025** 

The next few pages present an outline of what badges are offered, a short description and any additional fees. **Camp Old Indian offers merit badges using a block schedule format.** This is a description of how the block schedule will work: Scouts will focus on one or two merit badges a day. Most merit badges are whole day badges such as Environmental Science and Canoeing. Scouts who take whole day merit badges will take this badge the entire day and finish the requirements on the day they take it. Some merit badges are half-day badges. A Scout may take two half-day badges in one day and complete them if the badge is able to be completed at camp. Cooking and Pioneering, are taught in two parts. The first part is taught all day and the second part takes place during Twilight. A Scout must attend both parts in order to complete the badges. Benefits of the block schedule include, but are not limited to: no wasted time transitioning between classes, more instruction time, more flexibility for troops.