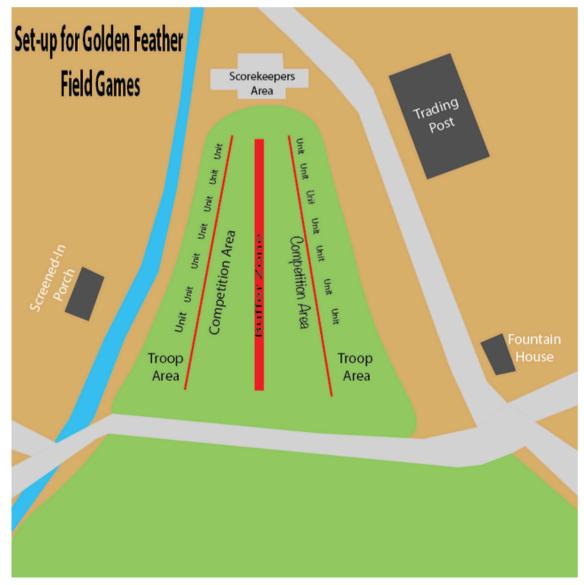

the center of the field. The remaining members of the unit must remain off the game field, also with a copy of Morse Code, pencil and paper. The two Scouts will be given a message, which they need to send to their unit, by Morse Code or semaphore. Sign language is not allowed. Message senders must remain on the center line until the event has concluded. Timing stops once the receivers complete writing the message. Stopwatch and written messages are then turned in to the scoreboard staff.

#### • Hunt for the Golden Feather

- The Golden Feather has been hidden somewhere on the camp property. Find it by the end of the week to get extra points toward your unit's chance of getting into the Golden Feather Hall of Fame.
- When found please bring it to an assembly and let a staff member know.





#### **Emergency Signal**

Emergency situations are signaled with a train horn that is audible throughout camp, the playing of the bugle and the tolling of the bell. When these are done in unison camp must assemble as quickly as possible. Units will be asked to report briefly and be given further instructions.

#### Limitation of activities

Campers and leaders will be notified by staff if limitations on different activities must be observed such as shelter in place, no burn advisories and extreme heat.

#### Fire

Should an uncontrolled fire occur, vacate the location and notify the closest staff member immediately. Staff will then relay directions and handle the situation accordingly.

#### **Medical Emergencies**

Stay calm and immediately notify the Medical Officer or nearest staff