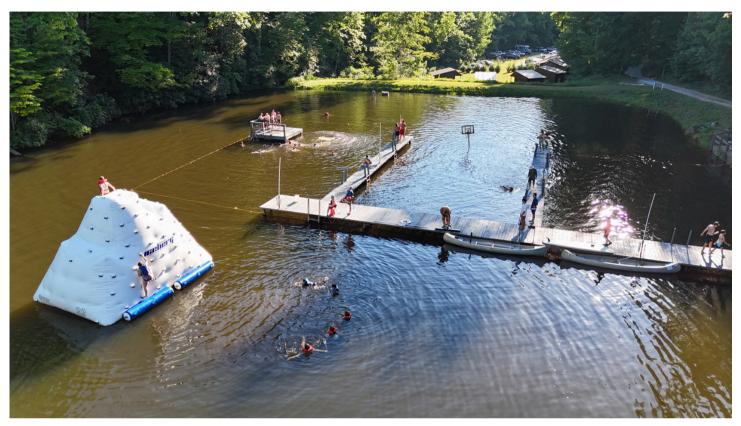

| Aquatics                | $\checkmark$ | Monday   | Tuesday  | Wednesday | Thursday | Friday   |
|-------------------------|--------------|----------|----------|-----------|----------|----------|
| Canoeing                | $\checkmark$ | All Day  |          |           |          |          |
| Learn to swim*          |              |          |          | AM        |          |          |
| Lifesaving MB           | $\checkmark$ |          | All Day  |           |          |          |
| Kayaking MB             | $\checkmark$ |          |          | AM        |          |          |
| Rowing MB               | $\checkmark$ |          | AM       |           |          |          |
| Swimming MB             | $\checkmark$ | All Day  |          |           | All Day  | All Day  |
| Open Swim Boating, Fish | ning*        | Twilight | Twilight |           | Twilight | Twilight |