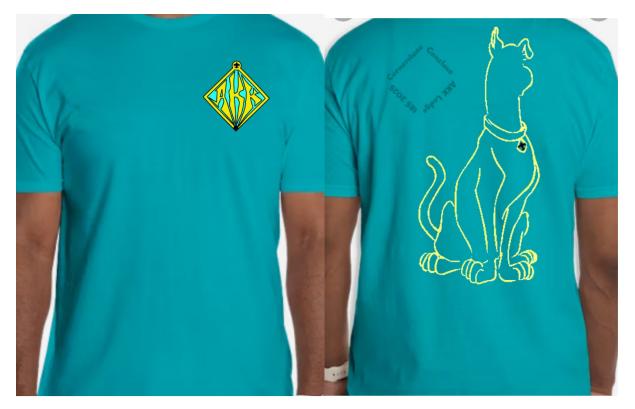

AKK CONCLAVE SPIRIT SHIRT IN DOO BLOO

ROOBIE, ROOBIE, ROO DELEGATE PACKAGE IS 1-T SHIRT, 2-COLORFUL FLAPS, AND THE MYSTERY DANGLE WITH PICTURE WINDOW- \$30 PRE-ORDER FOR CONCLAVE DELEGATES ONLY

MYSTERY AT LOCH NESS LIMITED EDITION FLAP WILL BE AVAILABLE TO DELEGATES **ONLY** AT THE CONCLAVE EVENT