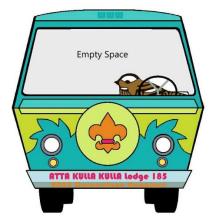

AKK CONCLAVE SPIRIT SHIRT IN DOO BLOO

ROOBIE, ROOBIE, ROO DELEGATE PACKAGE IS 1-T SHIRT, 2-COLORFUL FLAPS, AND THE MYSTERY DANGLE WITH PICTURE WINDOW- \$30 PRE-ORDER FOR CONCLAVE DELEGATES ONLY

MYSTERY AT LOCH NESS LIMITED EDITION FLAP WILL BE AVAILABLE TO DELEGATES **ONLY** AT THE CONCLAVE EVENT

SHIRT, DAPHNE FLAP, SHAGGY FLAP, AND MYSTERY DANGLE WILL BE AVAILABLE TO CURRENT AKK LODGE MEMBERS STARTING 02/01/2025 IN LIMITED QUANTITIES

LODGE DUES MUST BE CURRENT TO ORDER MERCHANDISE OR ATTEND

PICK-UP ONLY AT LODGE SCHEDULED EVENTS – NO SHIPPING AVAILABLE- NO PICK-UP AT COUNCIL SERVICE CENTER