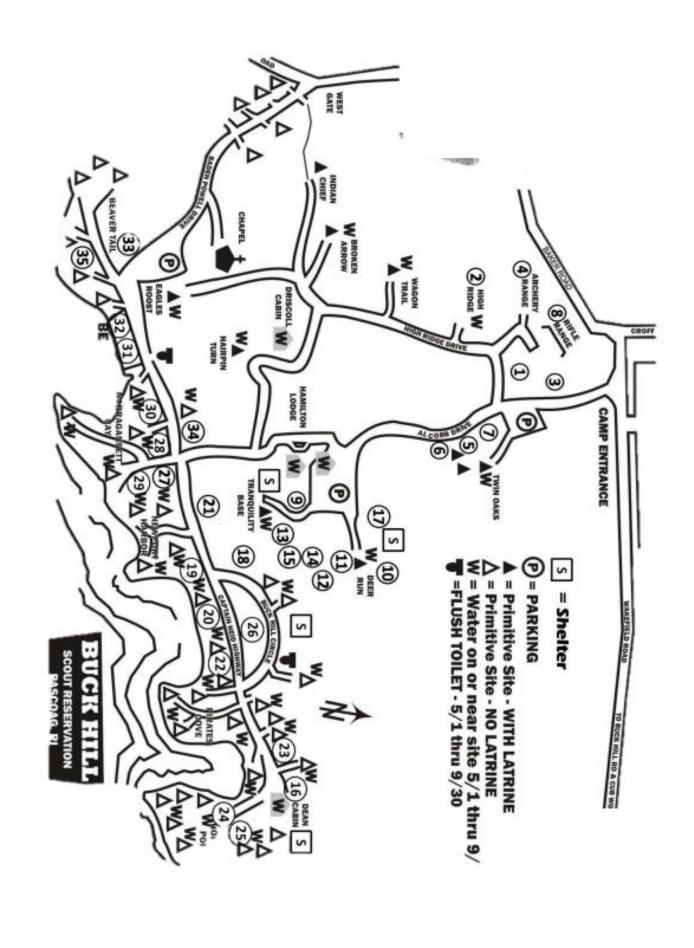

#### Time 1:30 pm -8:45 am -10:30 am -Noon -Area 10:30 am Noon 3:00 pm 1:30pm Twin Oaks Group 1 Group 4 Group 3 Group 2 Station 1 - 8 Hamilton Group 2 Group 1 Group 4 Group 3 Station 9 -16 Dean Group 3 Group 2 Group 1 Group 4 Station 17 -26 Beach Group 4 Group 3 Group 2 Group 1