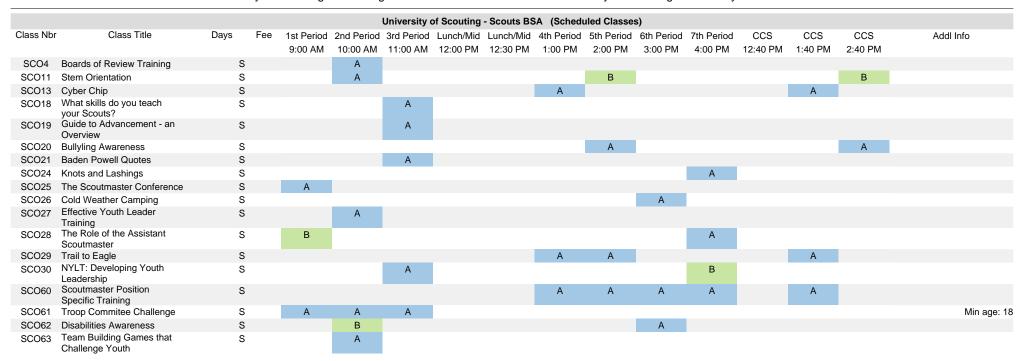

|                |                | Min age   |
| 00202     | Committee Member Position Specific Training                        | 5    | 3   |   |                        |            |             |              | Α          | Α                     | Α                     |                       |                 | Α              |                | Min age   |
| CUB64     | Cubmaster and Assistant<br>Cubmaster Position-Specific<br>Training | 5    | 3   | Α | А                      | А          |             |              |            |                       |                       |                       |                 |                |                |           |





University of Scouting and College of Commissioner Conference: University of Scouting at Gateway Middle School







University of Scouting and College of Commissioner Conference: University of Scouting at Gateway Middle School

|           |                                                                        |      |     |            |            | University | of Scoutin | ıg - General | (Schedule  | d Classes) |            |         |          |         |         |           |
|-----------|------------------------------------------------------------------------|------|-----|------------|------------|------------|------------|--------------|------------|------------|------------|---------|----------|---------|---------|-----------|
| Class Nbr | Class Title                                                            | Days | Fee | 1st Period | 2nd Period | 3rd Period | Lunch/Mid  | Lunch/Mid