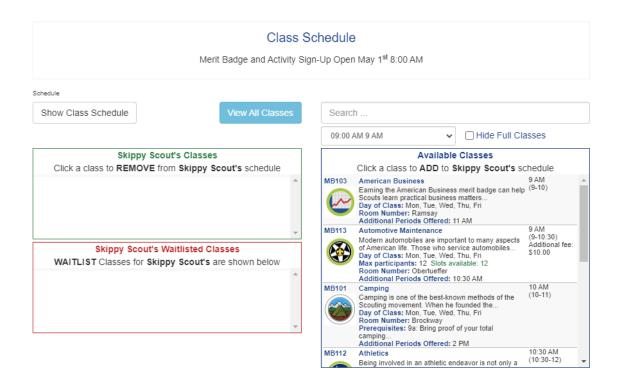

### **Class Sign-Ups**

Use the Search box to find a class by name or the time drop down to narrow classes down by the time period offered.

- Add a Class: Under the blue Available Classes box, click the class to add to participants schedule
- Remove a Class: Under the green participants Classes box, click to remove a class from their schedule
- Waitlist: May be placed in a waitlist if a class has reached capacity, will be notified if moved into the class.
  - Most summer camp merit badges have no capacity limit.
- Merit Badges marked LOTTERY: For summer camp merit badges that are a lottery for sign ups, all participants will enter the waitlist when signing up. Will be notified if moved into the merit badge.

Click on View All Classes to see the Class Catalog, also found in the Attachments section on the registration.

Additional class fees may apply. Classes may have restrictions such as a age or rank requirement. Other notes about the class or prerequisites, or merit badge requirements that cannot be covered in one week at camp are listed.