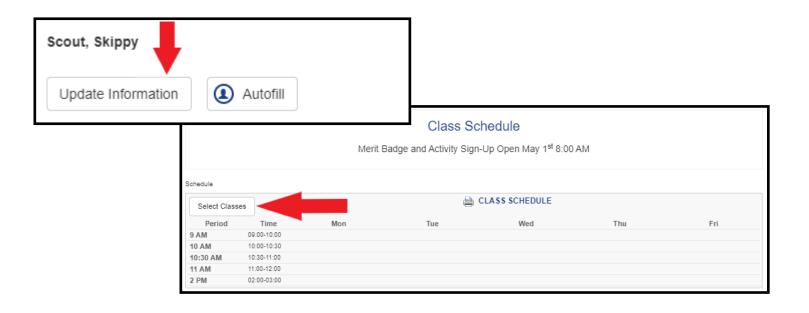

### **Class Sign-Ups**

For summer camp, merit badge and activity sign-ups open on May 1<sup>st</sup> at 8:00 AM. Participants must be paid in full before signing-up for classes.

- Click on Update Information to edit the individuals registration.
- Click on select classes in the Class Schedule section.
- Once classes have been selected, they will show up here.
- Click on the printer icon to for a printout schedule.
- Registration contact can also run a schedule report with all participants under the report tab on the main registration page.
- How to add or remove a class can be found on the next page.

#### For a guided video on how to sign-up and select classes, please visit:

https://www.youtube.com/watch?v=Tat1XJ2UF-U

**For more information about program offerings:** including merit badges, outbounds, or activities for summer camp, visit the Camp Portals at: <a href="https://www.cpcbsa.org/CampPortals">www.cpcbsa.org/CampPortals</a>