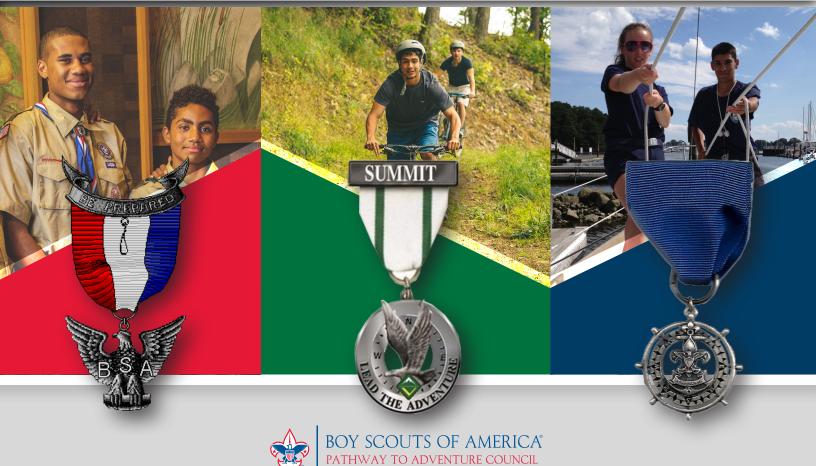

## Honoring the Class of 2016

Eagle Scouts, Venturing Summit Award Recipients, Sea Scout Quartermaster Award Recipients

Recognizing the youth who attained the highest possible award in their chosen program