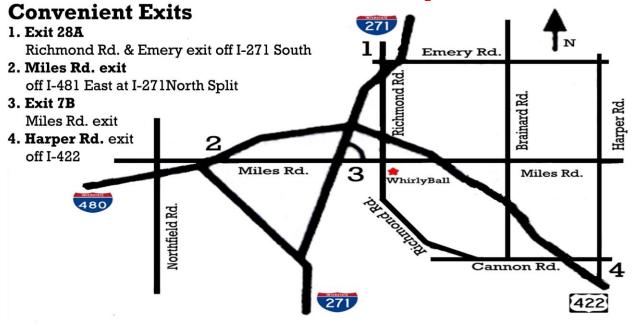

# Directions to Whirlyball:

# **Directions**

## From The North ..

- 1. Take I-271 South to the (1) Richmond Rd. Emery Rd. exit
- 2. Take a left onto Richmond Rd.
- 3. Cross Emery Rd.
- 4. Cross Miles Rd.
- 5. 100 yards on the left side of the street you'll see the Thriftique
- 6. Turn into their driveway and follow the building down to the new double door entrance

#### **Oops! I Missed The Exit!**

- 1. Get onto I-480 West stay in the right lane
- 2. Get off at the Miles Rd. exit
- **3.** Take a Left onto Miles
- 4. Take a Right onto Richmond Rd. (First intersection past the Coke Plant)
- 5. 100 yds on the left side of the street you'll see the Thriftique
- 6. Turn into their driveway and follow the building down to the new double door entrance

#### From The South ...

- 1. Take I-271 North to the (3) Miles Rd. Exit
- 2. Take a Left onto Miles Rd
- 3. Take a Right onto Richmond Rd. (First intersection past the Coke Plant)
- 4. 100 yards on the left side of the street you'll see the Thriftique
- 5. Turn into their driveway and follow the building down to the new double door entrance

#### **Oops! I Missed The Exit!**

- 1. Get off at the Harvard Rd. Exit
- **2.** Take a Left onto Harvard Rd.

- 3. Take a Left onto Richmond Rd. (First Intersection)
- 4. Cross Emery Rd.
- 5. Cross Miles Rd.
- 6. 100 yards on the left side of the street you'll see the Thriftique
- 7. Turn into their driveway and follow the building down to the new double door entrance

#### From The East ...

- 1. Take I-422 West to the (4) Harper Rd. Exit
- 2. Take a Right onto Harper Rd.
- 3. Take a Left onto Cannon Rd (First Traffic Light)
- 4. Cross Brainard Rd. (Flashing Red Light)
- 5. Take a Right onto Richmond Rd. ( at the stop sign )
- 6. About 1 mile on the right (just passed BUCKEYE HEATING AND COOLING)
- 7. Turn into their driveway and follow the building down to the new double door entrance

## **Oops! I Missed The Exit! (Choice One)**

- 1. Get onto I-271 North
- 2. Get off at the Harvard Rd. Exit
- **3.** Take a Left onto Harvard Rd.
- 4. Take a Left onto Richmond Rd. (First Intersection)
- 5. Cross Emery Rd.
- 6. Cross Miles Rd.
- 7. 100 yards on the left side of the street you'll see the Thriftique
- 8. Turn into their driveway and follow the building down to the new double door entrance

#### Oops! I Missed The Exit! (Choice Two)

- 1. Get onto I-480 West stay in the right lane
- 2. Get off at the Miles Rd. exit
- 3. Take a Left onto Miles
- 4. Take a Right onto Richmond Rd. (First intersection past the Coke Plant)
- 5. 100 yards on the left side of the street you'll see the Thriftique
- 6. Turn into their driveway and follow the building down to the new double door entrance

## From The West ...

1. Take I-480 East to the (2) Miles Rd Exit

\*\*\*Important Note\*\*\*

2. at the I-480 / I-271 split you want to be in the middle lane, take the left fork (I-271 / I-422) 100ft on the right past the split is the Miles Rd. exit

## \*\*\*End Important Note\*\*\*

- 3. Take a Right onto Miles Rd
- 4. Take a Right onto Richmond Rd. (First intersection past the Coke Plant)
- 5. 100 yards on the left side of the street you'll see the Thriftique
- 6. Turn into their driveway and follow the building down to the new double door entrance

## **Oops!** I Missed The Exit! (Choice One)

- 1. Get onto I-271 North (Chagrin exit not express lanes)
- 2. Get off at the Harvard Rd. Exit
- **3.** Take a Left onto Harvard Rd.
- 4. Take a Left onto Richmond Rd. (First Intersection)
- 5. Cross Emery Rd.
- 6. Cross Miles Rd.
- 7. 100 yards on the left side of the street you'll see the Thriftique
- 8. Turn into their driveway and follow the building down to the new double door entrance

### **Oops! I Missed The Exit! (Choice Two)**

- 1. Take I-422 East to the Harper Rd. Exit
- 2. Take a Left onto Harper Rd.
- 3. Take a Left onto Cannon Rd (First Traffic Light)
- 4. Cross Brainard Rd. (Flashing Red Light)
- 5. Take a Right onto Richmond Rd. ( at the stop sign )
- 6. About 1 mile on the right (just passed BUCKEYE HEATING AND COOLING)
- 7. Turn into their driveway and follow the building down to the new double door entrance

### **Oops! I Missed The Exit! (Choice Three)**

- 1. Take I-271 South to the Forbes Broadway Exit
- **2.** Take a Left onto Forbes
- 3. Take a Left onto I-271 North
- 4. I-271 North to the Miles Rd. Exit
- 5. Take a Right onto Richmond Rd. (First intersection past the Coke Plant)
- 6. 100 yards on the left side of the street you'll see the Thriftique
- 7. Turn into their driveway and follow the building down to the new double door entrance