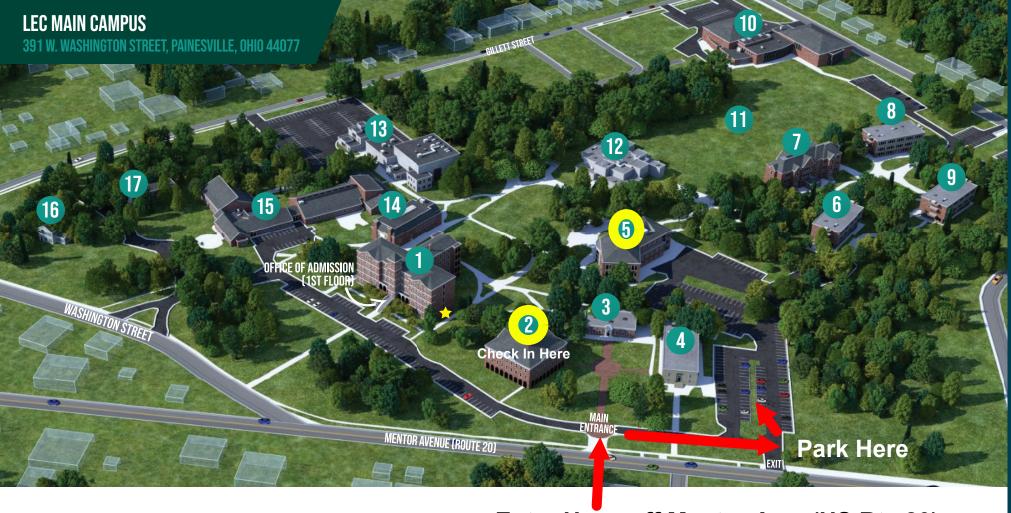

2. AUSTIN HALL OF SCIENCE — Check-In Here

**Enter Here, off Mentor Ave. (US Rte 20)** 

5. ARTHUR S. HOLDEN CENTER Lunch & Midway Here