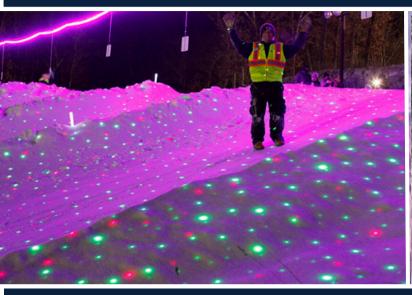

# COSMIC SLEDDING!

### AT CAMP WILDERNESS

29984 Journey Trail, Park Rapids, MN

Join us on President's Day Weekend!
We will be open to the public for Cosmic Sledding!

Cost: \$10/Person

Includes hotdog, chips, juice, hot chocolate, and Cosmic Sledding

## COSMIC SLEDDING!

Join us on the Sunday of President's Day weekend! Camp Wilderness will be opened to the PUBLIC for Cosmic Sledding! We are beyond excited to be able to offer our program to the Park Rapids, Bemidji, Nevis, Menagha and surrounding communities.

#### What is included?

3 1/2 Hours of Cosmic Sledding Dinner: Hot dog, chips, juice, hot chocolate