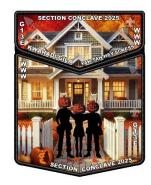

## Creepy Trading Post

Halloween-Clave Patches and Shirts are available for order through the registration site!

Small - XL \$22.00 2XL - 3XL \$25.00

You can purchase through the registration site through March 31th and onsite at a first come first served basis.

There will be a limited number of sizes onsite at conclave.

Special Conclave Patches can be purchased online at registration and onsite at conclave.

All are in limited supply.

Conclave Patch \$5.00 Sponsor Patch (gold border) \$50.00 Collector Conclave Set \$100.00 Halloween-Clave Full Pocket \$25.00 TH Memorial Fund Flap (gold border) \$25.00