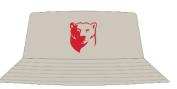

You can take home your own 7" Section G13E Bear or Bucket Hat available only at the Section Trading Post.

Custom nametags will be made to order onsite! They will be available in different colors. You can choose a totem and add a lodge name and/or position.

> We still have Section Polos available along with a few past Conclave items.

There will be other section branded merch and of course, snacks and sodas.

Section Bucket Hats -\$25

Bear- \$20

Lodges will have items for sale. Bring some extra spending money!