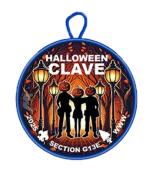

## Creepy Trading Post

Halloween-Clave Patches and Shirts are available for order through the registration site!

Small - XL \$22.00 2XL - 3XL \$25.00

You can purchase through the registration site through March 31th and onsite at a first come first served basis.

There will be a limited number of sizes onsite at conclave.

Special Conclave Patches can be purchased online at registration and onsite at conclave.

All are in limited supply.

Conclave Patch \$5.00 Sponsor Patch (gold border) \$50.00 Collector Conclave Set \$100.00 Halloween-Clave Full Pocket \$25.00 TH Memorial Fund Flap (gold border) \$25.00