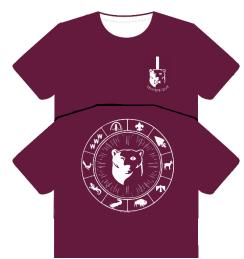

## Section G13E Conclave Merch

## **Mystery Shack Trading Post**

Arrowhead Falls Patches and Shirts are available for order

Small - XL \$22.00 2XL - 3XL \$25.00

You can purchase through the registration site through April 10<sup>th</sup> and onsite at a first come first served basis.