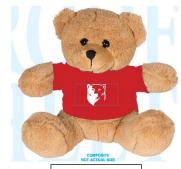

## Come and Get our New Section G13E Bucket Hats!

You can take home your own 7" Section G13E Bear, available only at the Section Trading Post.

Custom nametags will be made to order onsite! They will be available in different colors.

Section Bucket Hats - \$25

Bear- \$20

Some of the lodges will have items for sale. Bring some extra spending money!

Cash and Credit Cards will be accepted