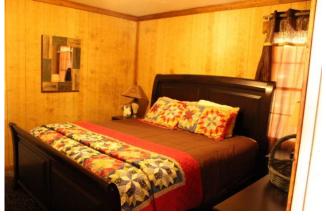

Refer to next page for Description, Photos and Pricing

<u>Communal Cabins</u>: The communal cabins come with a communal living room/kitchen and shared single use bathroom, but individual rooms. Cabin 1 has 2 (queen & twin) beds per room at **\$225 per room**. Cabin 8 has 2 bedrooms, one room has a king, and the other has a queen at **\$225 per room**. Each bed comes with its own bedding.

Cabin 1A

Cabin 8A

**Apartments:** Our most private option, each apartment has a private bathroom with shower. There are 3 apartments available: **4A (\$260)** includes 2 twin beds with a good amount of space, a minifridge, and a coffee maker. **4B (\$260)** includes a queen and bunk bed with minifridge and coffee maker. **4C (\$275)** includes a queen bed with plenty of space, a couch, and a kitchenette. Each bed comes with its own bedding.