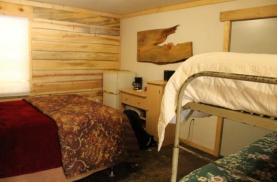

Refer to next page for Description, Photos and Pricing

<u>Communal Cabins</u>: The communal cabins come with a communal living room/kitchen and shared single use bathroom, but individual rooms. Cabin 1 has 2 (queen & twin) beds per room at **\$225 per room**. Cabin 8 has 2 bedrooms, one room has a king, and the other has a queen at **\$225 per room**. Each bed comes with its own bedding.

Cabin 1A

Cabin 8A

**Apartments:** Our most private option, each apartment has a private bathroom with shower. There are 3 apartments available: **4A (\$260)** includes 2 twin beds with a good amount of space, a minifridge, and a coffee maker. **4B (\$260)** includes a queen and bunk bed with minifridge and coffee maker. **4C (\$275)** includes a queen bed with plenty of space, a couch, and a kitchenette. Each bed comes with its own bedding.