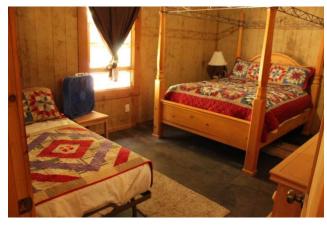

Refer to next page for Description, Photos and Pricing

<u>Communal Cabins</u>: The communal cabins come with a communal living room/kitchen and shared single use bathroom, but individual rooms. Cabin 1 has 2 (queen & twin) beds per room at **\$225 per room**. Cabin 8 has 2 bedrooms, one room has a king, and the other has a queen at **\$225 per room**. Each bed comes with its own bedding.

Cabin 1A

Cabin 8A

**Apartments:** Our most private option, each apartment has a private bathroom with shower. There are 3 apartments available: **4A (\$260)** includes 2 twin beds with a good amount of space, a minifridge, and a coffee maker. **4B (\$260)** includes a queen and bunk bed with minifridge and coffee maker. **4C (\$275)** includes a queen bed with plenty of space, a couch, and a kitchenette. Each bed comes with its own bedding.