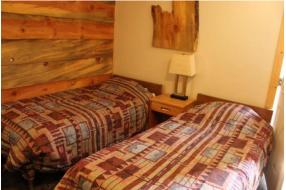

Cabin 1A

Cabin 8A

**Apartments:** Our most private option, each apartment has a private bathroom with shower. There are 3 apartments available: **4A (\$260)** includes 2 twin beds with a good amount of space, a minifridge, and a coffee maker. **4B (\$260)** includes a queen and bunk bed with minifridge and coffee maker. **4C (\$275)** includes a queen bed with plenty of space, a couch, and a kitchenette. Each bed comes with its own bedding.

Apartment 4A

Apartment 4B

Apartment 4C