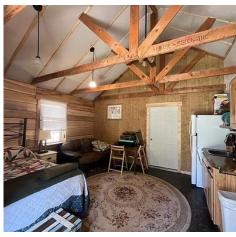

Refer to next page for Description, Photos and Pricing

<u>Communal Cabins</u>: The communal cabins come with a communal living room/kitchen and shared single use bathroom, but individual rooms. Cabin 1 has 2 (queen & twin) beds per room at **\$225 per room**. Cabin 8 has 2 bedrooms, one room has a king, and the other has a queen at **\$225 per room**. Each bed comes with its own bedding.

Cabin 1A

Cabin 8A

**Apartments:** Our most private option, each apartment has a private bathroom with shower. There are 3 apartments available: **4A (\$260)** includes 2 twin beds with a good amount of space, a minifridge, and a coffee maker. **4B (\$260)** includes a queen and bunk bed with minifridge and coffee maker. **4C (\$275)** includes a queen bed with plenty of space, a couch, and a kitchenette. Each bed comes with its own bedding.