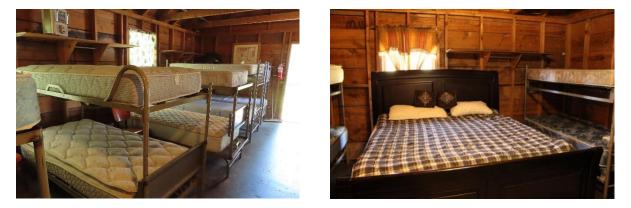

## **Standard Upgrade**

**Bunk Housing**: Our most available tier will get you out of the elements and into a stove heated bunk house with your YPT designated age/gender group. You'll have the option of choosing a **top bunk at \$10** or a **bottom bunk at \$15** for the weekend. There are some standard bed options available in these bunk houses that will be labelled as bottom bunks. Bunks require you to bring your own bedding. All bunk houses have access to the bathhouse. All bunk placements shall be on first-come-first serve within your purchase category, we will not be assigning you to a specific bunk.