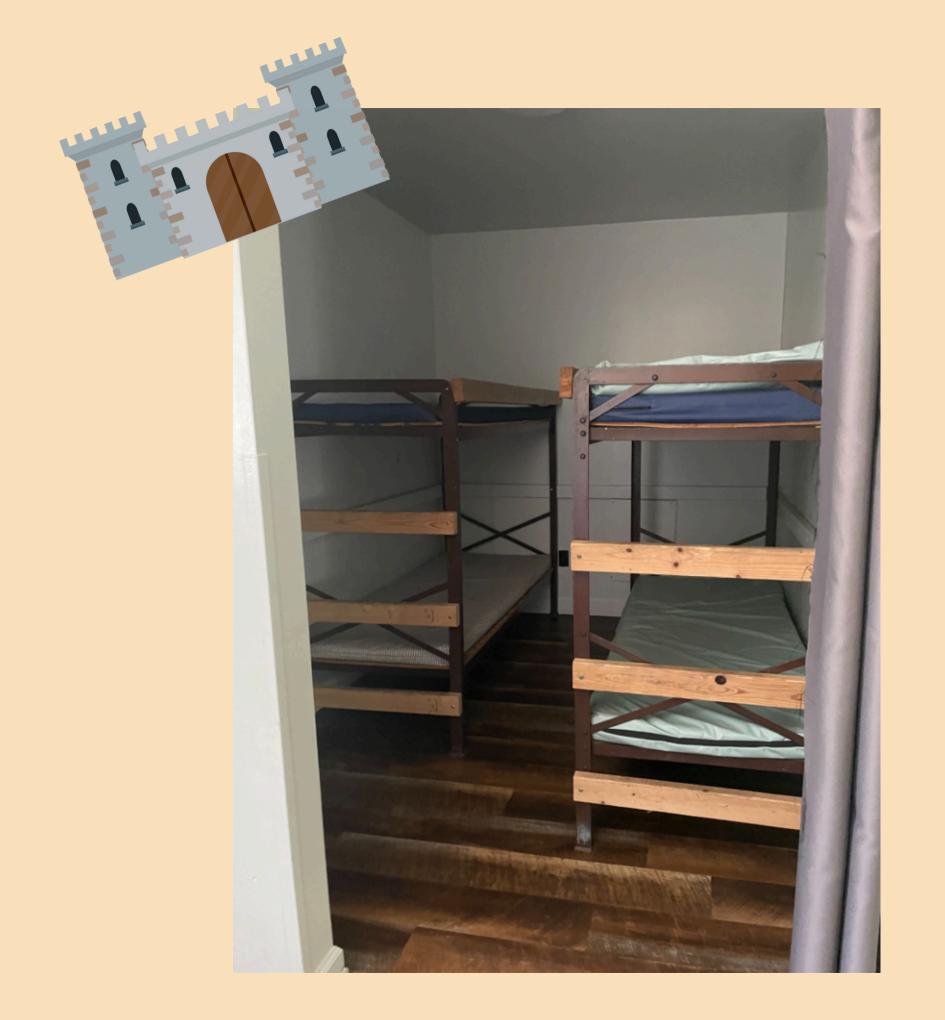

ES WILL BE PERMITTED EXCEPT ON THE POOL DECK AND BEACH.



Lunch for check in day

Mosquito Netting

Matches (adults only)

Sports Equipment For Free Time

Binoculars

Cub Scout Knife

Camera

Watch

Fishing Pole and Tackle Box



Stuffie friend

Ear Protection



Open Toed Shoes Bikes/Scooters Alcoholic Beverages Pets Fireworks Weapons Aerosol Cans









# SEEPING ACCOMODATIONS

- Separate accommodations for youth males, youth females, adult males, and adult females
- Youth may not share accommodations with other youth with a two year age difference or more
- Food cannot be stored in sleeping quarters, unless you want to be visited by a furry friend
- Please use designated storage areas.
  - Castle/Fort/High Seas- Village
     Kitchen
  - Viking/Mountain Scout Dining Hall Kitchen















## Swirn Checks and Swirnner Levels



- Option A Before Camp <a href="https://scoutingevent.com/397-74788">https://scoutingevent.com/397-74788</a>
- Option B At Camp after check in
- Swimmer's Test/Blue Band Jump feet first into deep end, level off, begin swimming. Swim 75 yards in a strong manner, then swim 25 yards using resting backstroke. Float on your back for one minute.
  - Beginner's Test/Red Band Jump feet first into deep end, level off, begin swimming. Swim 50 feet on the surface.
  - Non-Swimmer/White Band anyone unable to complete a swimmer or beginner test. Non-swimmers will be limited to the slip and slide.

# Boating

- Row Boat white or red band adult or youth WITH blue band ADULT
- Canoe and Corcl blue band youth/adult



We encourage all adults to get their swi