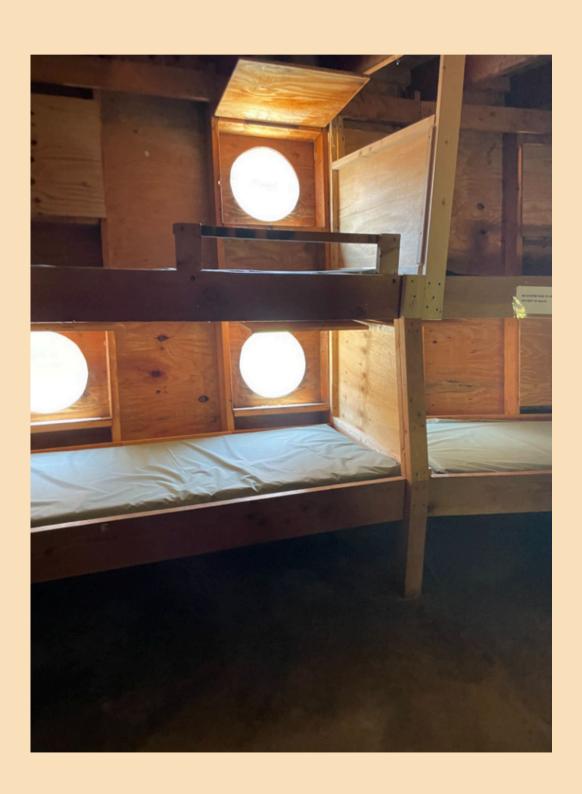

SHOES WILL BE PERMITTED EXCEPT ON THE POOL DECK AND BEACH.



Lunch for check in day

Mosquito Netting

Matches (adults only)

Sports Equipment For Free Time

Binoculars

Cub Scout Knife

Camera

Watch

Fishing Pole and Tackle Box



Stuffie friend

Ear Protection



Open Toed Shoes Bikes/Scooters Alcoholic Beverages Pets Fireworks Weapons Aerosol Cans









# SEEPING ACCOMODATIONS

- Separate accommodations for youth males, youth females, adult males, and adult females
- Youth may not share accommodations with other youth with a two year age difference or more
- Food cannot be stored in sleeping quarters, unless you want to be visited by a furry friend
- Please use designated storage areas.
  - Castle/Fort/High Seas- Village
     Kitchen
  - Viking/Mountain Scout Dining Hall Kitchen















## Swirn Checks and Swirnner Levels



- Option A Before Camp <a href="https://scoutingevent.com/397-74788">https://scoutingevent.com/397-74788</a>
- Option B At Camp after check in
- Swimmer's Test/Blue Band Jump feet first into deep end, level off, begin swimming. Swim 75 yards in a strong manner, then swim 25 yards using resting backstroke. Float on your back for one minute.
  - Beginner's Test/Red Band Jump feet first into deep end, level off, begin swimming. Swim 50 feet on the surface.
  - Non-Swimmer/White Band anyone unable to complete a swimmer or beginner test. Non-swimmers will be limited to the slip and slide.

# Boating

- Row Boat white or red band adult or youth WITH blue band ADULT
- Canoe and Corcl blue band youth/adult



We encourage all adults to get their