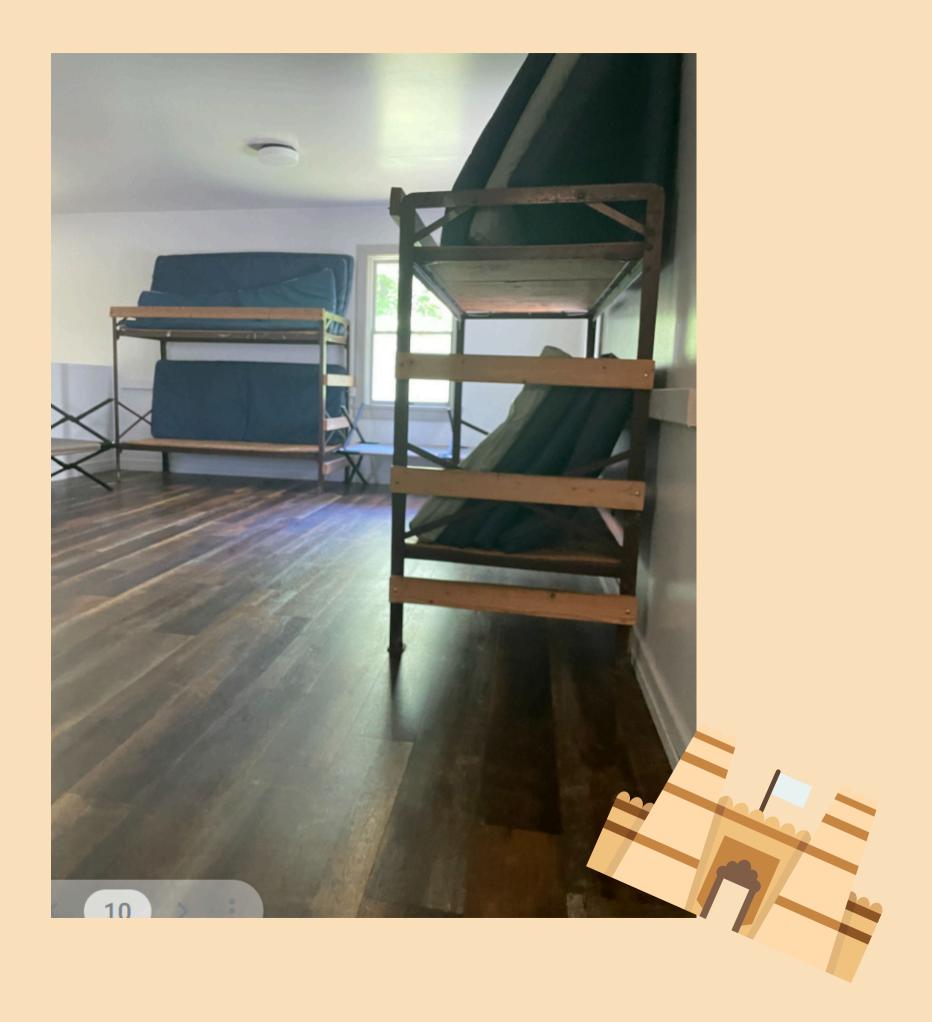

WILL BE PERMITTED EXCEPT ON THE POOL DECK AND BEACH.



Lunch for check in day

Mosquito Netting

Matches (adults only)

Sports Equipment For Free Time

Binoculars

Cub Scout Knife

Camera

Watch

Fishing Pole and Tackle Box



Stuffie friend

Ear Protection



Open Toed Shoes Bikes/Scooters Alcoholic Beverages Pets Fireworks Weapons Aerosol Cans









# SEEPING ACCOMODATIONS

- Separate accommodations for youth males, youth females, adult males, and adult females
- Youth may not share accommodations with other youth with a two year age difference or more
- Food cannot be stored in sleeping quarters, unless you want to be visited by a furry friend
- Please use designated storage areas.
  - Castle/Fort/High Seas- Village
     Kitchen
  - Viking/Mountain Scout Dining Hall Kitchen















## Swirn Checks and Swirnner Levels



- Option A Before Camp <a href="https://scoutingevent.com/397-74788">https://scoutingevent.com/397-74788</a>
- Option B At Camp after check in
- Swimmer's Test/Blue Band Jump feet first into deep end, level off, begin swimming. Swim 75 yards in a strong manner, then swim 25 yards using resting backstroke. Float on your back for one minute.
  - Beginner's Test/Red Band Jump feet first into deep end, level off, begin swimming. Swim 50 feet on the surface.
  - Non-Swimmer/White Band anyone unable to complete a swimmer or beginner test. Non-swimmers will be limited to the slip and slide.

# Boating

- Row Boat white or red band adult or youth WITH blue band ADULT
- Canoe and Corcl blue band youth/adult



We encourage all adults to get their swim