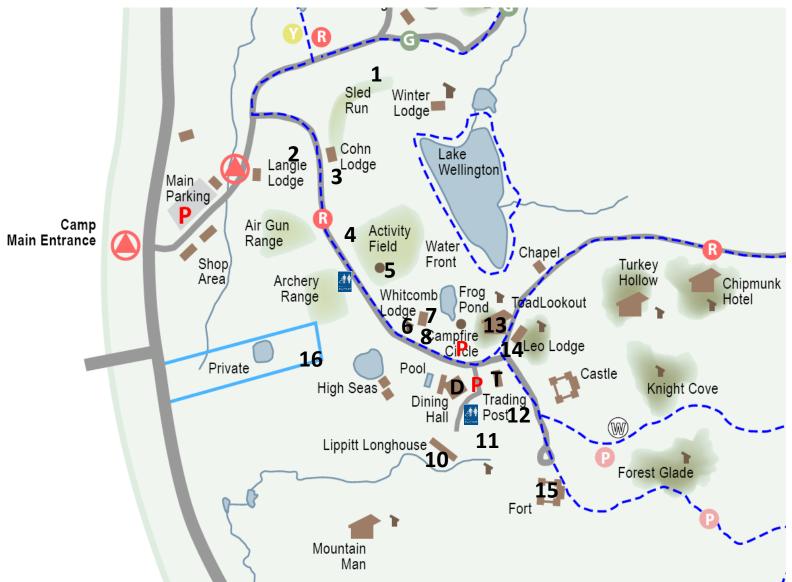

## Yeti Games Camp Map

| D. Check in 8-9am                                          | Lunch 12:30-1:15      | D. Closing 4-4:30pm        |
|------------------------------------------------------------|-----------------------|----------------------------|
| 1. Sledding                                                | 2. Snowsnake          | 3. Crafts                  |
| 4. Broomball                                               | 5. Iron Gaga          | 6. Winter Camping / Ookpik |
| 7. Nature                                                  | 8. Ice Axe / Branding | <del>9. STEM</del>         |
| 10. Minefield                                              | 11. Crosscut Saw      | 12. Klondike Rescue        |
| 13. Firestarting                                           | 14. Oreoburgers       | 15. Kubb / Pie Irons       |
| D. Snack Bar / Event Office<br>Scavenger Hunt / Patch Lore | P. Parking            | T. Trading Post            |