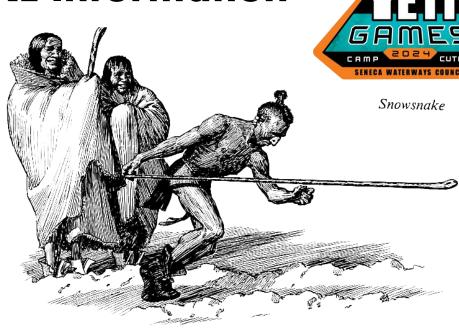

**COME JOIN OUR SNOWSNAKE COMPETITION. Snowsnake** is a Native American winter sport, traditionally played by many tribes in the northern Midwest, including the Ojibwe, Sioux, Wyandotte, Oneida, and other Iroquois people. Snowsnakes are handmade, primarily from hickory or ash and thrown in a snow trough made specially for the event. Longest slide wins! Awards for three classes listed below. And Show and Shine!