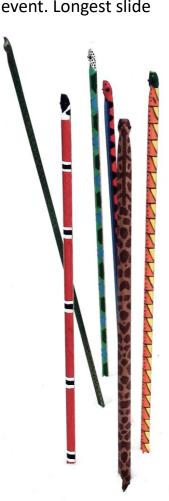

**COME JOIN OUR SNOWSNAKE COMPETITION. Snowsnake** is a Native American winter sport, traditionally played by many tribes in the northern Midwest, including the Ojibwe, Sioux, Wyandotte, Oneida, and other Iroquois people. Snowsnakes are handmade, primarily from hickory or ash and thrown in a snow trough made specially for the event. Longest slide wins! Awards for three classes listed below. And Show and Shine!

#### **BEGINNER SNAKE**

(CUB SCOUT, 10 AND UNDER): MUST MEASURE LESS THAN 24". CAN BE SIMPLE WOOD DOWEL OR ORNATELY CARVED.

#### **MUDCAT**

(11 AND UP) SNOWSNAKE SHOULD MEASURE BETWEEN 24" AND 36". CAN BE SIMPLE WOOD DOWEL OR ORNATELY CARVED AND SHAPED.

#### **SNOWSNAKE**

(11 AND UP) SNOWSNAKE MUST MEASURE 6-10 FEET. WEIGHTED HEAD ALLOWED. *Carving highly recommended.* 

#### **SHOW AND SHINE!**

MAKE YOUR SNOWSNAKE LOOK LIKE A SNAKE! Use your wood working skills and creativity. Paint, polish, and looks count over speed and distance here. See if you can make the coolest snowsnake, mudcat, or beginner snake.