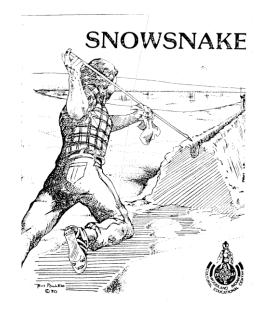

## **REGISTER TODAY**

THERE'S STILL TIME TO BE A **STAFFSQUATCH** AND HELP US RUN THE GAMES. IF YOU WANT TO BE PART OF THIS YEAR'S YETI GAMES, EMAIL

**DILLON6878@GMAIL.COM TO GET INVOLVED** 

**SNOWSNAKE Information** 

**COME JOIN OUR SNOWSNAKE COMPETITION. Snowsnake** is a Native American winter sport, traditionally played by many tribes in the northern Midwest, including the Ojibwe, Sioux, Wyandotte, Oneida, and other Iroquois people. Snowsnakes are handmade, primarily from hickory or ash and thrown in a snow trough made specially for the event. Longest slide wins! Awards for three classes listed below. And Show and Shine!