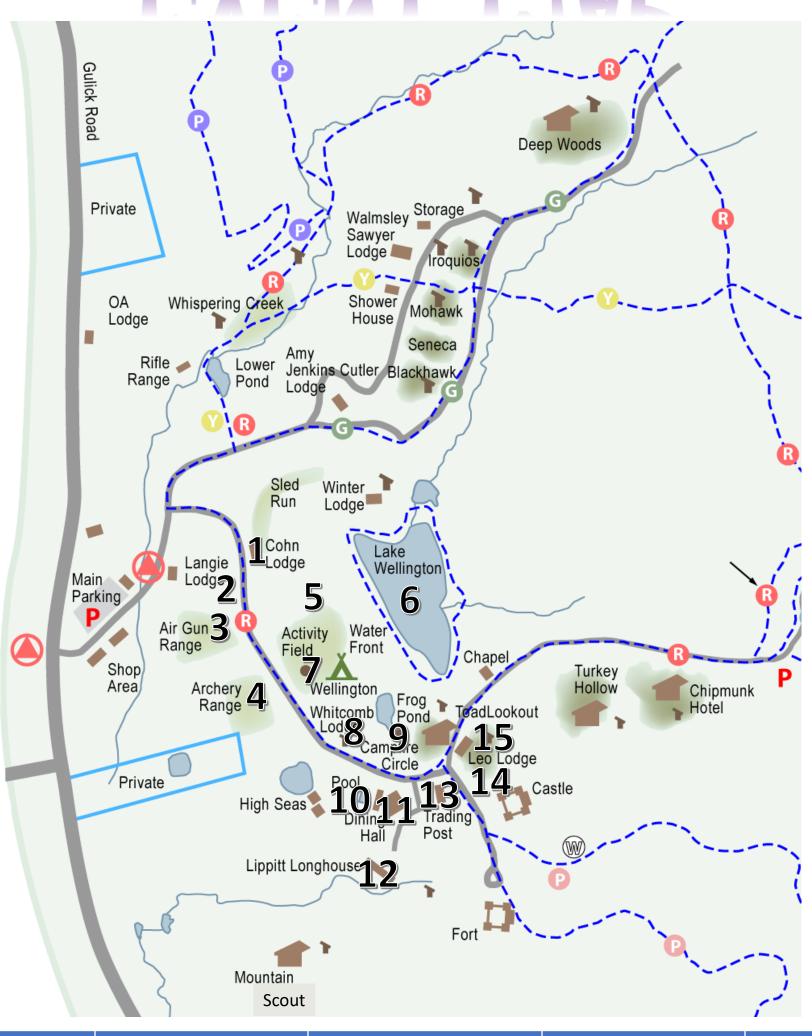

## PINSTRAVAPALOOPSA EVENT MAP

| Opening<br>9:00-9:15                                              | Morning Session<br>9:30-12:15                        | 12:30-1:15<br>Lunch                   | Afternoon Session<br>1:30-5:15 | Closing<br>5:30-5:50                          |
|-------------------------------------------------------------------|------------------------------------------------------|---------------------------------------|--------------------------------|-----------------------------------------------|
| 1. Rockets                                                        | 2. Slingshot                                         | 3. BB Gun                             | 4. Archery                     | 5. Action Archery                             |
| 6. Fishing                                                        | 7. Gaga / Stronger<br>Faster Higher / Bear<br>Strong | 8. Into the Woods / Webelos Walkabout | 9. Outdoor<br>Adventure        | 10. Stronger, Faster,<br>Higher / Bear Strong |
| 11. Aware and Care /<br>Bouldering / Duty to<br>God / Earth Rocks | 12. Lion-Tiger / Wolf<br>Programs                    | 13. First Aid                         | 14. Rope Bridge                | 15. Deaf Culture<br>Adventures                |
|                                                                   |                                                      |                                       |                                | P. Main Parking Lot                           |