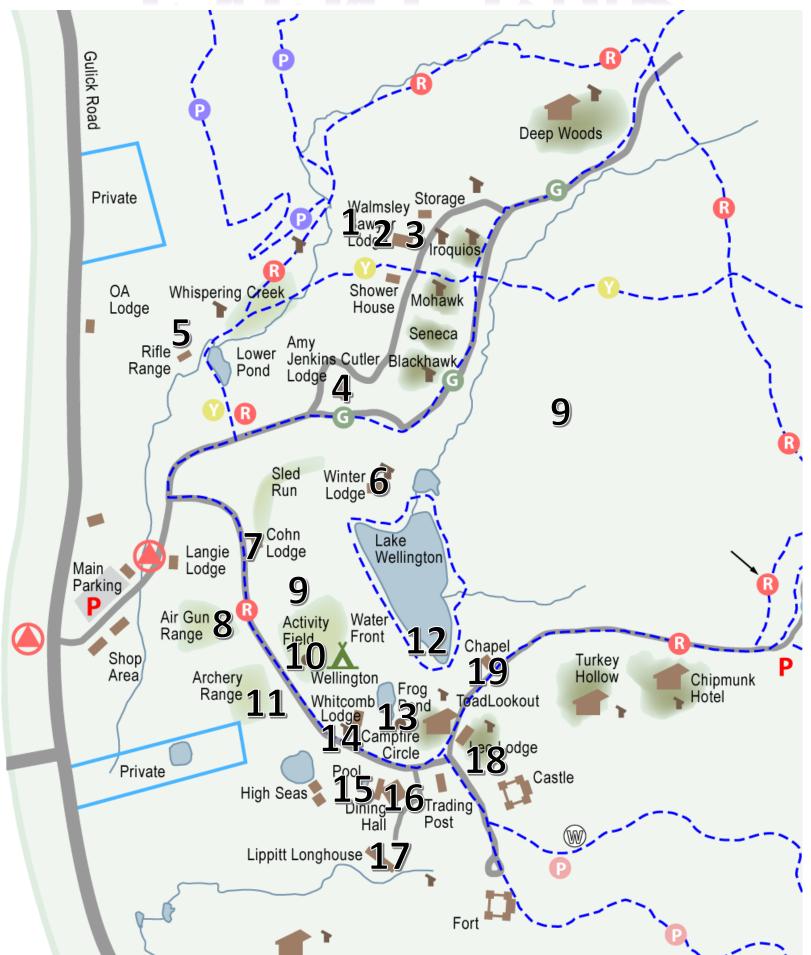

## PINSTRAVAPALOOPSA EVENT MAP

| Mountain<br>Man                  |                               |                                           |                                       |                                               |
|----------------------------------|-------------------------------|-------------------------------------------|---------------------------------------|-----------------------------------------------|
| Opening<br>9:00-9:15             | Morning Session<br>9:30-12:15 | 12:30-1:15<br>Lunch                       | Afternoon Session<br>1:30-5:15        | Closing<br>5:30-5:50                          |
| 1. Castaway<br>Cast Iron Chef    | 2. Game Design                | 3. Building a Better<br>World/Earth Rocks | 4. Laptop Reservation                 | 5. BB Gun                                     |
| 6. Baloo the Builder<br>Build it | 7. Into the Woods             | 8. Slingshot                              | 9. Archery 2                          | 10. Gaga                                      |
| 11. Archery 1                    | 12. Fishing                   | 13. First Responder                       | 14. Wolf Program<br>Webelos Walkabout | 15. Aquanaut<br>Sports<br>Strngr, Fstr, Highr |
| 16. Bouldering<br>Aware and Care | 17. Lion-Tiger Program        | 18. Rope Bridge                           | 19. Duty to God                       | P. Main Parking Lot                           |