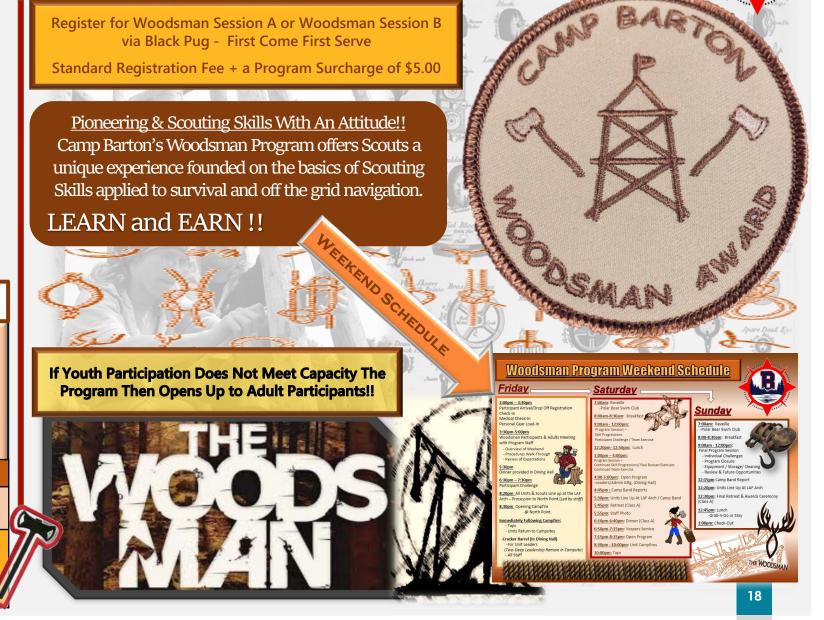

to the Summer Camp experience

# PROGRAM PREREQUISITES

Woodsman Participants are preferably the following:

- At Least 14 Years of Age
- At Least First Class Rank
- Have Earned the Totin' Chip

Working knowledge and interest in:

|        | Knots                 | Whippings                        | Lashings                                            | Splicing     |  |
|--------|-----------------------|----------------------------------|-----------------------------------------------------|--------------|--|
|        | Dutch Oven<br>Cooking | Engineering                      | Pioneering                                          | Fire         |  |
| C<br>C | Gadgetry              | Teamwork &<br>Problem<br>Solving | Participants wi<br>on the requirer<br>BSA Paul Buny | ments of the |  |



# Woodsman Program Weekend Schedule

### Friday\_

### 2:00pm - 3:30pm

Participant Arrival/Drop Off Registration Check-In

Medical Check-In

Personal Gear Load-In

### 3:30pm-5:00pm

Woodsman Participants & Adults Meeting with Program Staff

- Overview of Weekend
- Procedures Walk-Through
- Review of Expectations

### 5:30pm

Dinner provided in Dining Hall

### 6:30pm - 7:30pm

Participant Challenge

8:20pm All Units & Scouts Line up at the LAF Arch – Procession to North Point (Led by staff)

8:30pm Opening Campfire

@ North Point.

### Immediately Following Campfire:

- Taps
- Units Return to Campsites

### -Cracker Barrel (In Dining Hall)

-For Unit Leaders

(Two-Deep Leadership Remain in Campsite)

- All Staff

### 

7:00am: Reveille

-Polar Bear Swim Club

8:00am-8:30am: Breakfast