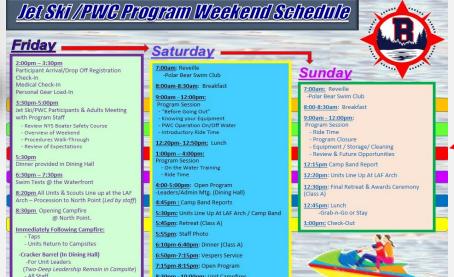

s (Ages 14 & Older) of the Jet Ski / Personal Watercraft
Program are required to successfully complete the
New York State Boater Safety Course

Participants are encouraged to complete the course online and must have proof of course completion & card with them at camp.

\* Badges At Barton is working to arrange at least one in-person NYSBSC prior to camp- *details coming soon*!

Scouts register via Black Pug based on offered sessions on a first come first serve basis up to capacity. If capacity is not met by youth participants the program then becomes available for adult participants!!!



The Program Fee Includes Base Weekend Registration + Fuel. NYS Boater Safety Course expense is direct from participant to NYS.





To Sign-Up For the Course





New York State
Boater Safety Course







# Jet Ski /PWE Program Weekend Schedule

### **Friday**

### 2:00pm - 3:30pm

Participant Arrival/Drop Off Registration Check-In

Medical Check-In

Personal Gear Load-In

### 3:30pm-5:00pm

Jet Ski/PWC Participants & Adults Meeting with Program Staff

- Review NYS Boater Safety Course
- Overview of Weekend
- Procedures Walk-Through
- Review of Expectations

#### 5:30pm

Dinner provided in Dining Hall

### 6:30pm - 7:30pm

Swim Tests @ the Waterfront

8:20pm All Units & Scouts Line up at the LAF Arch – Procession to North Point (Led by staff)

8:30pm Opening Campfire

@ North Point.

### **Immediately Following Campfire:**

- Taps
- Units Return to Campsites

### -Cracker Barrel (In Dining Hall)

-For Unit Leaders

(Two-Deep Leadership Remain in Campsite)

- All Staff

### Saturday

7:00a