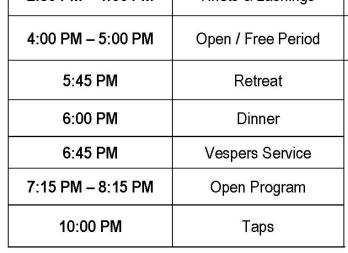

ck-Out                      |
| Winter Trail pro              | ogram in order to officially                                               | A6A 20 -02 \$00,000000 | 55137                                         |                                |                                |

Scoutmasters / Unit Leaders are encouraged to retest their Scouts on the skills that are taught during the Sidney Winter Trail program in order to officially recognize completion and advancement. The Sidney Winter Trail Program ensures that the skill is taught & rehearsed however it is suggested that the Scouts' skill abilities and comprehension be reassessed. This program is designed to tutor Scouts in skills for getting a head start on Tenderfoot, Second Class, and First Class, not advance them in those ranks.





Rev. Sidney Winter 1875-1950

> Camp Barton Camp Director 1941-1942

# Helmsman – Advanced Sailing Program

Come Sail Away...
Full Weekend Session Inclusive of:

- √ 16 + hours dedicated to learning, practice, and refinement of sailing skills
- Demonstration & hands on skill development utilizing a wide variety of sailing vessels.
- Team building & individual character development through applied challenges including navigation, racing, excursion planning, safety & caretaking.

### **Pre-Qualification's**

Recommended age 14 & older

Prior Completion Of Small Boat Sailing Merit Badge

Successful Completion of BSA Swim Test "Swimmer"

Recommended that all participants (Youth/Adult) complete a coast guard approved boater safety course.



Special Circumstances & Considerations may apply