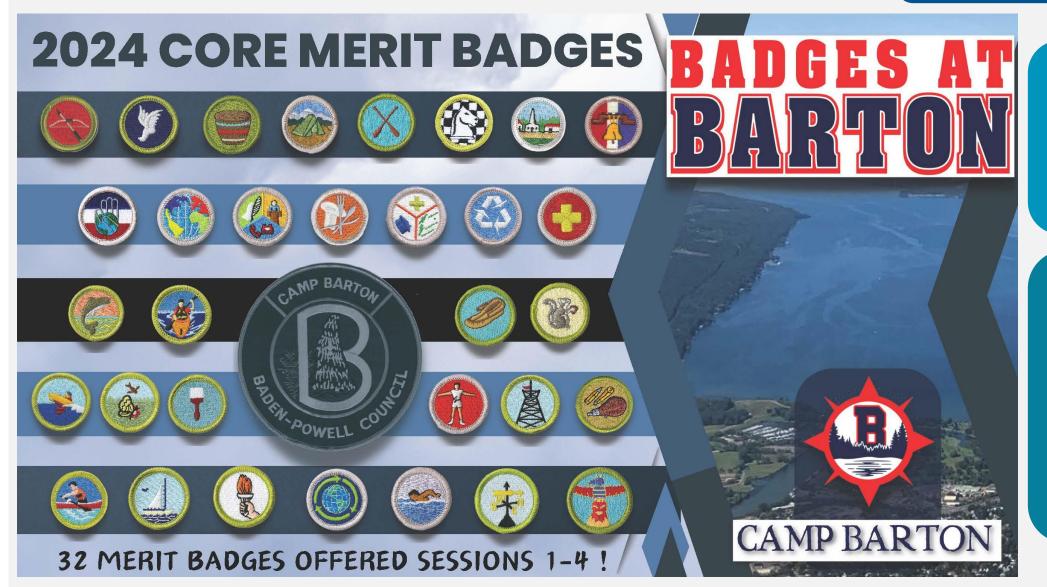

0a to 12:00p<br>Period 4<br>Through Black<br>Satur<br>-12:00pm<br>ck B | day (Morni 1:00) 1:00p to 230p Period 5 Pug is specific August 2: day (Morni 1:00p to 230p | ng & After pm -4:00pm 8 Bit 2:30p 0:400p Period 6  c to the Helm 3 - August ing & After pm -4:00pm 8 Bit 2:30p 0:400p                 | 10:00pm - 11:00pm - 11:00p | 10.00p to 11.00p Period 8  d Sailing Prog | 9:00am - Bloc 9:00a 10 - 1030am - Bloc 9:00a 10 - 1030am - Bloc 9:00am - Bloc 9:00a 10:30a                                    | 12:00pm ck D 10:30a to 12:  Period 1  day 12:00pm ck D 10:30a to 12: |

...and can be downloaded through our Webpage or Black Pug

# MERIT BADGE ACADEMY CORE BADGES

The foundation of Badges at Barton is the Merit Badge Academy.

32 Merit Badges
Offered Sessions 1 – 4
We call these our
"Core"





Scouts may register for their desired selection based on the offered times on one or more weekends.

We Highly

Encourage Scouts to
utilize the
Merit Badge
Pre-Requisite Guide
to review merit
badge content, and
participation
expectations which
best complement
what will be
completed at camp

# MERIT BADGE ACADEMY

# **ACADEMY BADGES**

Each weekend is also unique & brings a variety of opportunity not commonly found at summer camp!



# **CAMP BARTON SUMMER PROGRAM 2023**













BOY SCOUTS OF AMERICA' BADEN-POWELL COUNCIL

















Fish & Wildlife Management Family Life





Geology





















Photography Salesmanship









Home Repairs Indian Lore

Scholarship Signs, Signals Wilderness and Codes Survival Survival

HERE IS AN EXAMPLE OF OUR ACADEMY OFFERINGS FROM