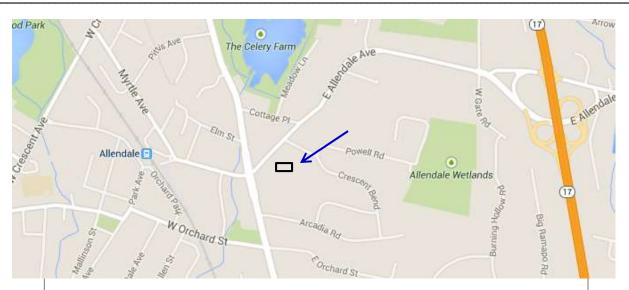

# DIRECTIONS TO GUARDIAN ANGEL R C CHURCH

320 Franklin Turnpike Allendale, NJ 07401

## GARDEN STATE PARKWAY

Take exit 163 N on the left to merge onto NJ-17 North (6.9mi)

MERGE ONTO E ALLENDALE RD (0.2 MI)

CONTINUE STRAIGHT TO STAY ON E ALLENDALE RD (0.8 MI)

DESTINATION WILL BE ON THE LEFT

# ROUTE 17 NORTH

Take the exit toward Allendale (0.1 mi)

MERGE ONTO E ALLENDALE RD (0.2 MI)

CONTINUE STRAIGHT TO STAY ON E ALLENDALE RD (0.8 MI)

DESTINATION WILL BE ON THE LEFT

### I-287 North

Take exit 66 for New Jersey 17 S toward Mahwah (0.5 mi) Continue onto NJ-17 South

### **ROUTE 208 NORTH**

HEAD EAST ON RUSSELL AVE TOWARD WYCKOFF AVE (0.2 MI)

TURN LEFT ONTO WYCKOFF AVE (1.3 MI)

SLIGHT LEFT TO STAY ON WYCKOFF AVE (0.1 MI)

TAKE THE 1ST RIGHT ONTO CRESCENT AVE (0.2 MI)

TAKE THE 1ST LEFT ONTO BROOKSIDE AVE (1.8 MI)

TURN LEFT ONTO PARK AVE (170FT)

TAKE THE 1ST RIGHT ONTO W ORCHARD ST (0.4 MI)

TURN LEFT ONTO FRANKLIN TURNPIKE (0.2 MI)

TAKE THE 2ND RIGHT ONTO E ALLENDALE AVE

DESTINATION WILL BE ON THE RIGHT

GPS COORDINATES: 41.0305, -74.1245