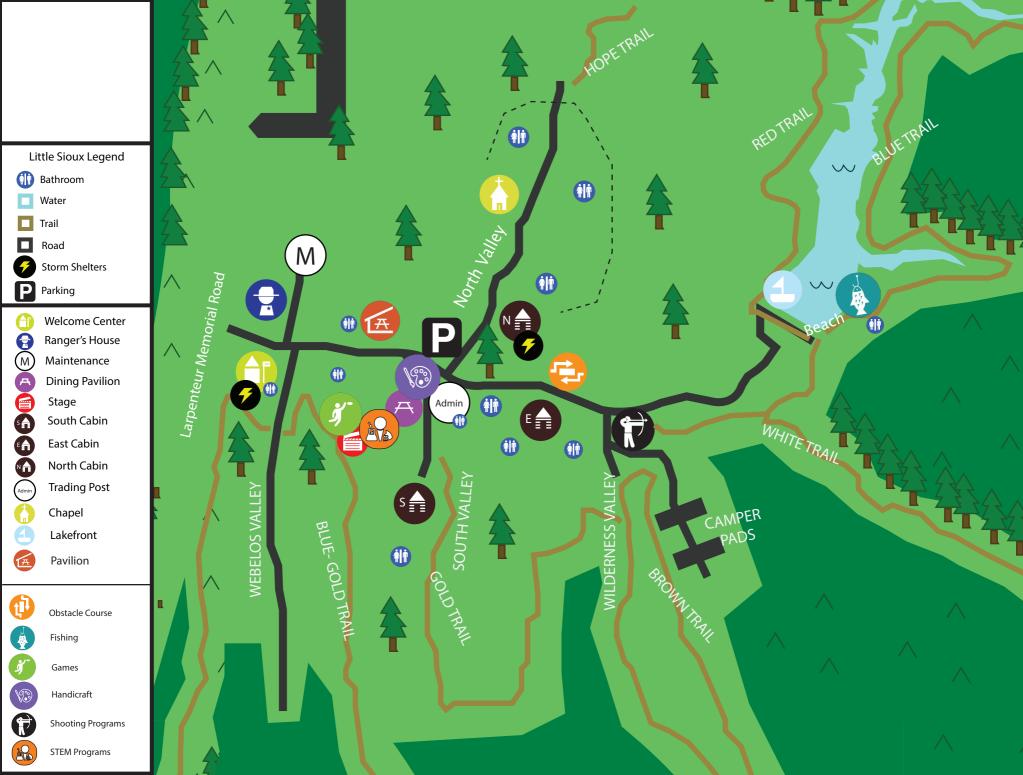

## Trading Post Open 9 AM- 11:30 AM 12:00 PM- 3:00 PM

## Open Program

Obstacle Course STEM- Stage Fishing- Lakefront Games- Stage Shooting Sports- Wilderness Valley Handicraft- Dining Pavilion

Nature Hike- pick up your map in the trading post!