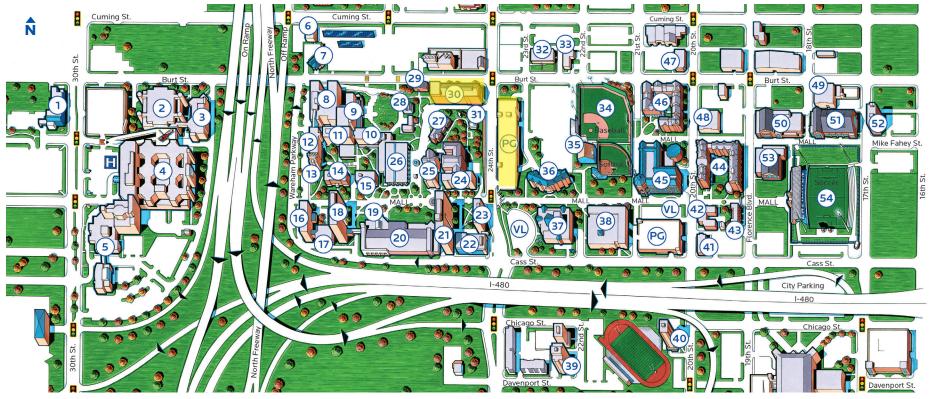

## **DETAILS:**

The program is held in the Greenwood Family Pharmacy Skills Lab. The Skills Lab is on the 2nd floor of the Vinardi Center (Old Gym) which is located on the southwest corner of 24th and Burt Streets (#30 on the map). Guest parking is available on the top level of the parking garage located at 24th and California Streets (PG on the map). A Creighton University representative will meet all Explorers at the entrance to the parking garage and escort them to the event.

## **Creighton University Campus Map**

- Cardiac Center
- Boyne Building
- **Bio-Information Center**
- CHI Health Creighton University Medical Center
- Boys Town National Research Hospital
- Parle Building (Military Science/ROTC)
- Center for Health Policy and Ethics
- Criss Health Sciences Building
- 9 Hixson-Lied Science Building
- **Eppley Building**
- 11 Rigge Science Building
- 12 Criss I
- 13 Beirne Research Tower
- 14 Dowling Hall (Humanities)
- 15 Hitchcock Building (Communication Arts)
- Gallagher Residence Hall
- 17 Becker Dining Hall

- 18 Kiewit Residence Hall
- 19 Skutt Student Center
- 20 Kiewit Fitness Center
- 21 Swanson Residence Hall
- 22 Brandeis Dining Hall
- 23 Deglman Residence Hall
- 24 Creighton Hall (Administration Building)
- 25 St. John's Church
- 26 Reinert-Alumni Memorial Library
- **27** Ignatius House
- **28** Stuppy Greenhouse
- 29 Markoe Hall
- **30** Vinardi Center (Old Gymnasium)
- 31 Observatory
- 32 Schneider Hall
- 33 Jahn Building
- 34 Sports Complex
- 35 Gaughan Pavillion

- 36 McGloin Residence Hall
- 37 Lied Education Center for the Arts
- 38 Ahmanson Building (School of Law)
- 39 Heider Hall
- 40 Kenefick Hall
- 41 Linn Building
- 42 Labaj Building
- 43 Campion House
- 44 Opus Residence Hall
- 45 Harper Center
  - and the Heider College of Business
- 46 Davis Square (Residence Hall)
- 47 Pittman Building
- 48 Murphy Building
- 49 Jelinek Building
- 50 Ryan Athletic Center/D.J. Sokol Arena
- 51 Rasmussen Fitness and Sports Center
- 52 Wareham Building

- 53 Championship Center
- 54 Morrison Soccer Stadium

## **PARKING**

**PG** Parking Garage

**VL** Visitors' Lot

## **DEPARTMENTS**

- 32 Human Resources
- 45 Admissions