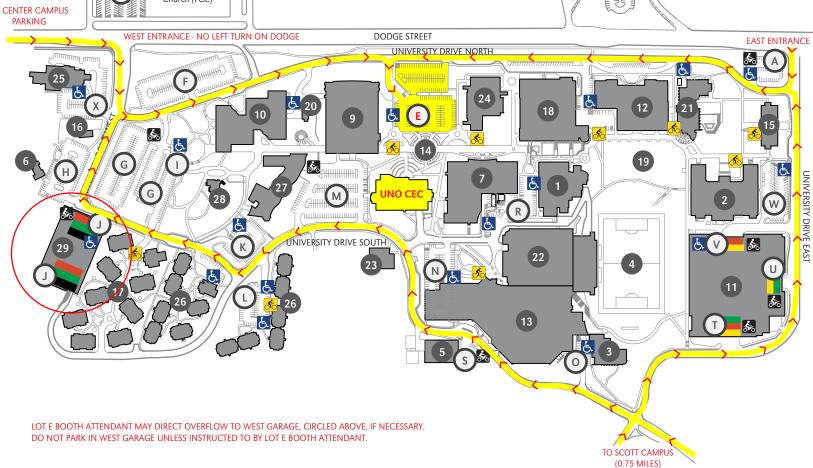

## **DODGE CAMPUS PARKING MAP**

UPDATED 01/13/17

- 1 Allwine Hall (AH)
- 2 Arts & Sciences Hall (ASH)
- 3 Biomechanics Research Building (BRB)
- 4 Caniglia Field (CF)
- 5 Central Utilities Plant (CUP)
- Child Care Center (CCC)
- 7 College of Public Affairs & Community Service (CPACS)
- 8 Barbara Weitz Community Engagement Center (Weitz CEC)
- 9 Criss Library (CL)
- 10 Durham Science Center (DSC)
- 11 East Parking Garage (EPG)
- 12 Eppley Administration Building (EAB)
- 13 Health, Physical Education & Recreation (HPFR)
- 14 Henningson Memorial Campanile (HMC) (clock tower)
- 15 Kayser Hall (KH)
- 16 Landscape Services (LS)
- 17 Maverick Village (MV)
- 18 Milo Bail Student Center (MBSC)
- 19 Pep Bowl (open space)
- 20 Resource Conservation & Recovery Area (RCRA)
- 21 Roskens Hall (RH)
- 22 Sapp Fieldhouse (SFH)
- 23 Sculpture & Ceramics Studio (SCS)
- 24 Strauss Performing Arts Center (SPAC)
- 25 Thompson Alumni Center (TAC)
- 26 University Village (UV)
- 27 Weber Fine Arts Building (WFAB)
- 28 Welcome Center (WC)
- 29 West Parking Garage (WPG)