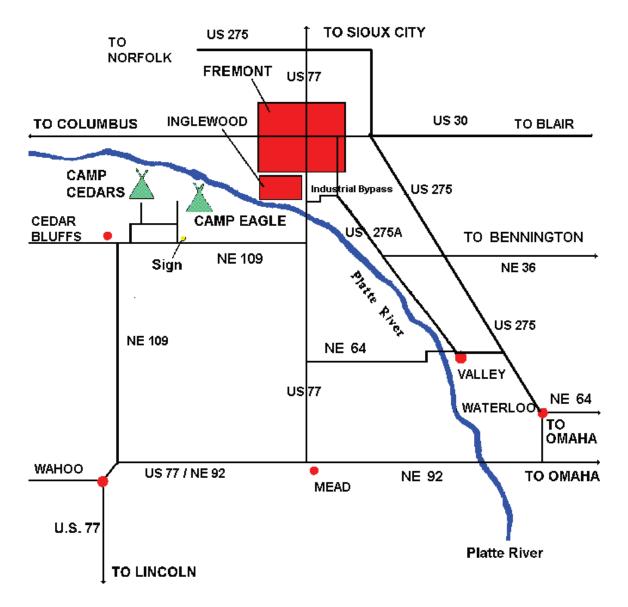

## Map to Covered Wagon Scout Reservation Camps Cedars and Eagle

**From Omaha**: From US 275, turn onto NE 64 at Valley. Follow NE 64 to US 77. Turn north (right) on US 77 to NE 109 (just south of the Platte River). Turn left (west) on NE 109 and go about 5 miles. At the sign for Camps Cedars and Eagle turn right onto County Road 15. Follow signs.

**From Lincoln**: Follow US 77 north through Wahoo and Mead to NE 109 (just south of the Platte River). Turn left (west) on NE 109 and go about 5 miles. At the sign for Camps Cedars and Eagle turn right onto County Road 15. Follow signs.

**From North**: Follow US 77 south through Fremont to NE 109 (just south of the Platte River). Turn right (west) on NE 109 and go about 5 miles. At the sign for Camp Cedars and Eagle turn right onto County Road 15. Follow signs