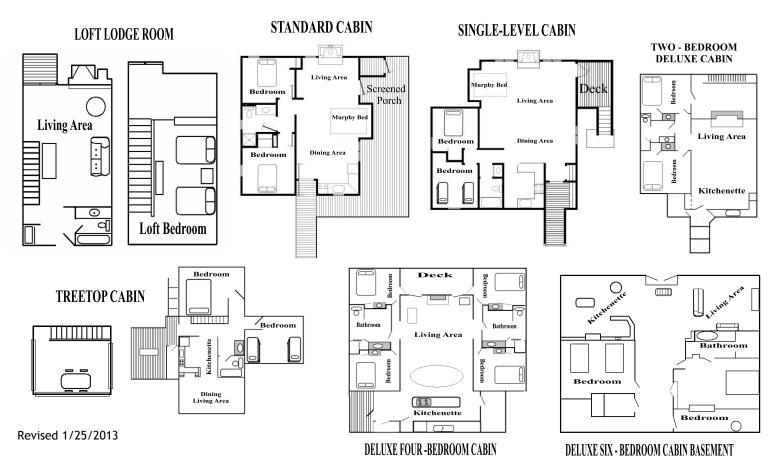

## Nebraska Game and Parks Commission LODGE ROOM / CABIN SETUPS & SLEEPING ARRANGEMENTS

(See other side for rates.)

LODGE - All rooms are equipped with satellite TV, telephone, and Wireless Internet. Even numbers have riverview; odd numbers, park view. Room assignments at discretion of park staff.

STANDARD ROOM - Ground and main level rooms have two queen - sized beds.

**LOFT ROOM #201-216** Top level rooms are equipped with two queen beds, one queen sofa sleeper and electric fireplace.

**CABINS** - All cabins have a fireplace, deck, kitchenette, microwave, satellite TV, grill ,picnic table, bed linens, and towels. All but 5 have two bedrooms. The treetop, deluxe two-bedroom and single-level 2 bedroom cabins (#15, 17, 18, and 19) have a queen-sized sofa sleeper or pull down bed in addition to the bedroom arrangements.

STANDARD TWO-BEDROOM - With two queen-sized beds. Sleeps Four. (Cabins 23, 24, 25, & 31 also have a Murphy Bed) County Cork 1 Prairie Wolf 23-25 & 31 Running Deer 34, 35 & 37

**SINGLE-LEVEL TWO-BEDROOM** -With one Queen-sized bed and two sets of bunk beds. Sleeps six.

(Cabins 15, 17, 18, 19, & 27, 29 & 32 also have a Murphy Bed) County Cork 2, 3, 6 & 9-14 World-Herald 15 & 17-19 Priarie Wolf 26-27, 29 & 32 Running Deer 33 Margre's Village 47, 48, 49 & 51

**BARRIER-FREE STANDARD** - Two Bedrooms with double beds. Sleeps four.

County Cork 5 Prairie Wolf 21 & 30 Running Deer 36

**EXTRA BEDS** - One roll-away or one crib is allowed per cabin at a cost of \$10.00 each per night. Sorry, no roll-aways are allowed in the lodge rooms.

TREETOP - Two bedrooms with queen sized bed and two sets of bunk beds; queen sized sofa sleeper or pull-down bed in loft sitting room. Sleeps six - eight. County Cork 4, 7 & 8 World-Herald 16 & 20 Prairie Wolf 22 & 28 Margre's Village 43, 44, 45

DELUXE TWO-BEDROOM - With two king-sized beds and one queen-sized sofa sleeper. Sleeps four - six. Running Deer 38 & 39 Margre's Village 46, 50, 54

DELUXE FOUR-BEDROOM - With four king-sized beds and one queen sized sofa sleeper. Sleeps eight - ten. Running Deer 40 County Cork 41 Margre's Village 42

DELUXE SIX-BEDROOM - With five king-sized beds, two sets of bunk beds with double beds on the bottom of the bunks, and two queen-sized sofa sleepers. Sleeps 16 - 20. Margre's Village 52, 53