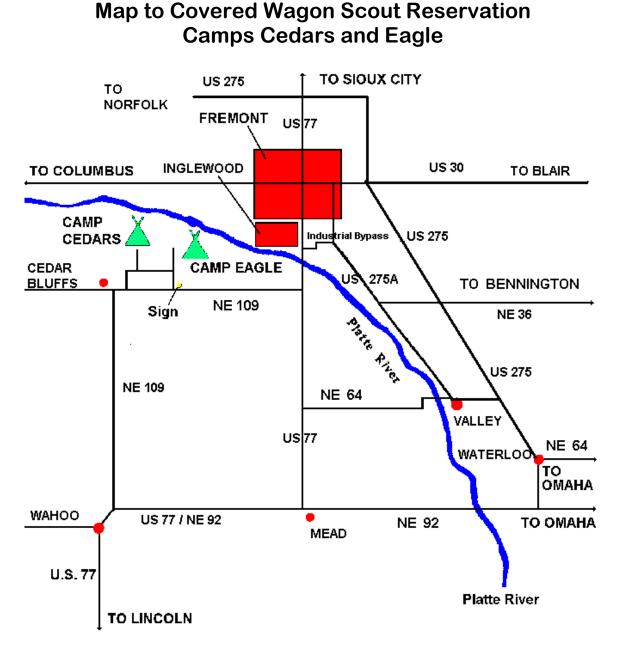

**From Omaha**: From US 275, turn onto NE 64 at Valley. Follow NE 64 to US 77. Turn north (right) on US 77 to NE 109 (just south of the Platte River). Turn left (west) on NE 109 and go about 5 miles. At the sign for Camps Cedars and Eagle turn right onto County Road 15. Follow signs.

**From Lincoln**: Follow US 77 north through Wahoo and Mead to NE 109 (just south of the Platte River). Turn left (west) on NE 109 and go about 5 miles. At the sign for Camps Cedars and Eagle turn right onto County Road 15. Follow signs.

**From North**: Follow US 77 south through Fremont to NE 109 (just south of the Platte River). Turn right (west) on NE 109 and go about 5 miles. At the sign for Camp Cedars and Eagle turn right onto County Road 15. Follow signs

2911 County Road 15 Cedar Bluffs, NE 68015