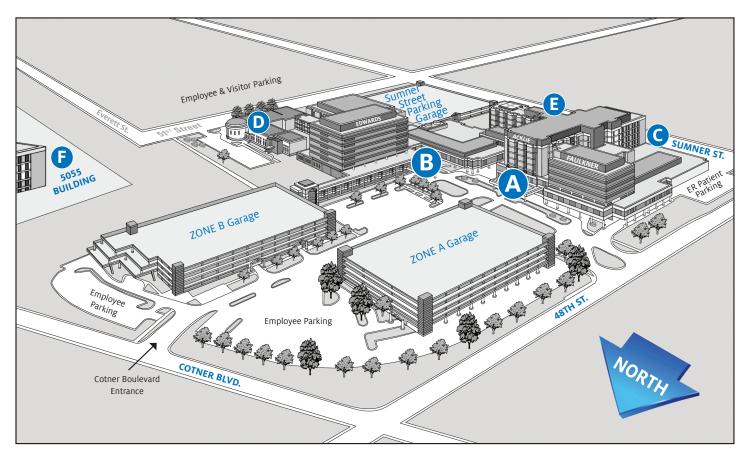

### Park in Zone A Garage

#### Use this entrance to reach:

- Admissions
- Cardiac & Vascular Services
- Gastroenterology Services (GI Services)
- Inpatient hospital rooms
- (except OB/NICU/Pediatrics) • Physician offices in FAULKNER BUILDING
- Bryan Heart
- Pulmonary Services
- Radiology