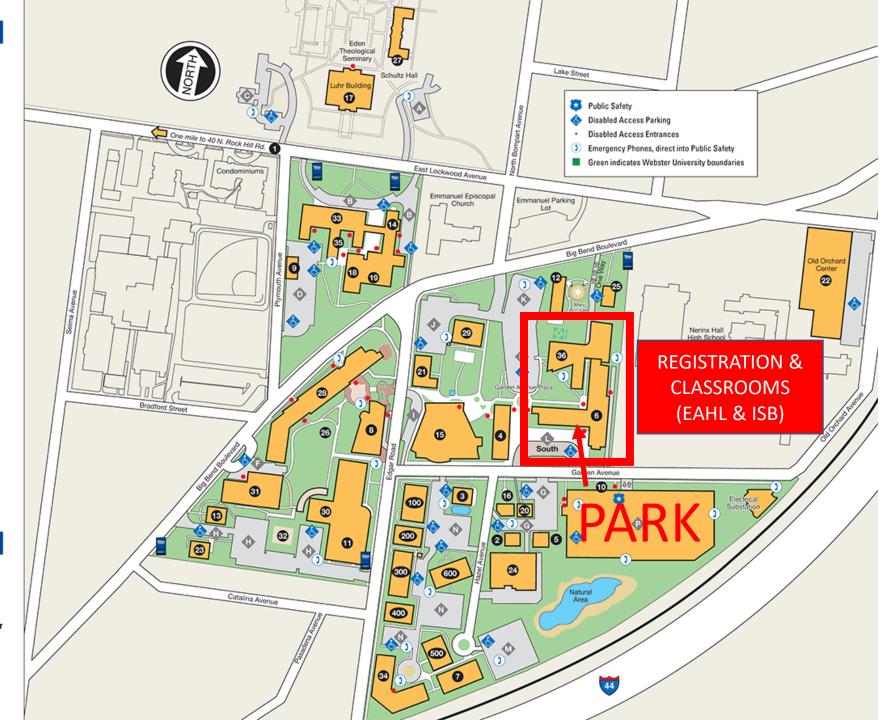

## Webster University Map Key and Building Codes

- 40 N. Rock Hill Rd.
- 200 Hazel Ave.
- Clubhouse 520 Garden Ave.
- Community Music School (CMS) 535 Garden Ave.
- Gounseling and Student Health Services 540 Garden Ave.
- 6 East Academic Building (EAHL) 545 Garden Ave.
- East Hall (residence) (REAS) 230 Hazel Ave.
- Webster Library 101 Edgar Rd.
- Facilities Operations 80 Plymouth Ave.
- Garden Park Plaza 568 Garden Ave.
- Grant Gymnasium 175 Edgar Rd.
- H. Sam Priest Center (HSPC) 8270 Big Bend Blvd.
- B Hunt House 8350 Big Bend Blvd.
- Loretto Hall (LRTH) 470 East Lockwood Ave.
- Use Loretto-Hilton Center for the Performing Arts (LHCT) -130 Edgar Rd.
- Love Foundation Alumni House 534 Garden Ave.
- U Luhr Building 475 East Lockwood Ave.
- Maria Hall (residence) 470 East Lockwood Ave.
- Marletto's Marketplace 470 East Lockwood Ave.
- Multicultural Center and International Student Affairs -536 Garden Ave.
- Offices of The Repertory Theatre of St. Louis 130 Edgar Rd.
- Old Orchard Center (MILL) 17 and 23 Old Orchard Ave.
- Online Learning Center 8356 Big Bend Blvd.
- Opera Theatre of Saint Louis 210 Hazel Ave.
- Pearson House (PRSN) 8260 Big Bend Blvd.
- Quad
- Schultz Hall-Eden (SCHL) 475 East Lockwood Ave.
- Sverdrup Hall (SVER) 8300 Big Bend Blvd.
- Thompson Music Building (MUSC) 8282 Big Bend Blvd.
- University Center (UNCT) 175 Edgar Rd.
- Wisual Arts Studios (VAST) 8342 Big Bend Blvd.
- Volleyball Court
- Webster Hall (WEBH) 470 East Lockwood Ave.
- West Hall (residence) (RWES) 240 Edgar Rd.
- Winifred Moore Auditorium 470 East Lockwood Ave.
- Browning Hall, Interdisciplinary Science Building (ISB) -8274 Big Bend Blvd.
- Webster Village Apartments 520 Garden Ave.