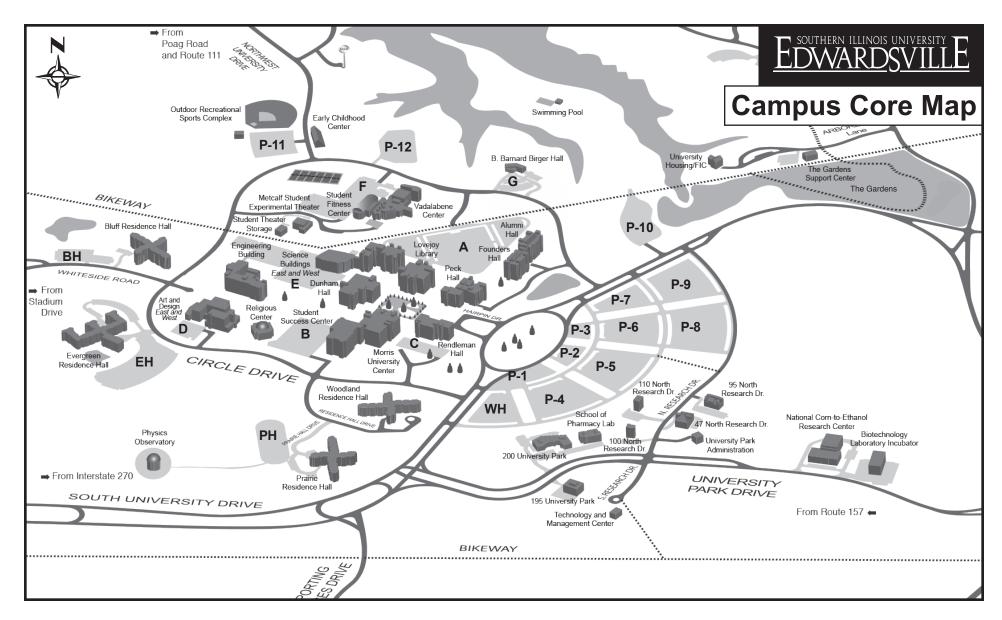

## Key to Parking

| Parking Lot | Tags Required |                                         |
|-------------|---------------|-----------------------------------------|
| A, E        | Green, Orange | Registered Vehicles and Metered Parking |
| В           |               | Pay Lot                                 |
| С           |               | Metered Lot                             |
| D, G        | Orange        | Registered Vehicles                     |

| Parking Lot    | Tags Required                             | Parking Lot Description                 |
|----------------|-------------------------------------------|-----------------------------------------|
| F              | Brown; (All Current Tags after 3pm)       | Registered Vehicles and Metered Parking |
| P4 - P12       | All Current Tags                          | Registered Vehicles and Metered Parking |
| P1, P2, P3     | Blue, Green; (All Current Tags after 3pm) | Registered Vehicles                     |
| BH, PH, WH, EH | RH Yellow                                 | Registered Vehicles                     |

Parking Information: Visitors may park in Lot B or metered portions of other lots.