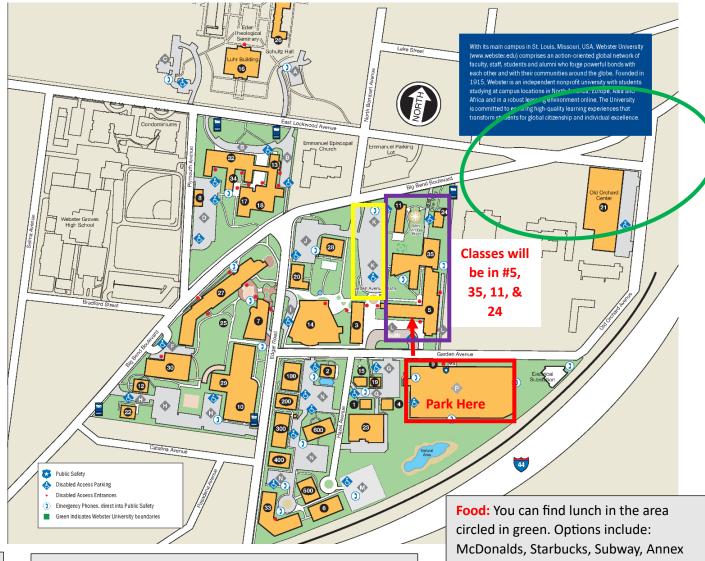

## Webster University Map Key and Building Codes

- 1 200 Hazel Ave.
- Clubhouse 520 Garden Ave
- 3 Community Music School (CMS) 535 Garden Ave.
- Counseling and Student Health Services 540 Garden Avc.
- East Academic Building (EAHL) 545 Garden Ave.
- East Hall (residence) (REAS) 230 Hazel Avc.
- Emerson Library 101 Edgar Rd.
   Facilities Operations 80 Plymouth Ave.
- Garden Park Plaza 568 Garden Ave.
- Grant Gymnasium 175 Edgar Rd.
- H. Sam Priest Center (HSPC) 8270 Big Bend Blvd.
- Hunt House 8350 Big Bend Blvd.
- Loretto Hall (LRTH) 470 East Lockwood Ave.
- Loretto-Hilton Center for the Performing Arts (LHCT) -130 Edgar Rd.
- Love Foundation Alumni House 534 Garden Ave.
   Luhr Building 455 East Lockwood Ave.
- Maria Hall (residence) 470 East Lockwood Ave.
- Marletto's Marketplace 470 East Lockwood Ave.
- Multicultural Center and International Student Affairs -536 Garden Ave.
- Offices of The Repertory Theatre of St. Louis 130 Edgar Rd.
- Old Orchard Center (MILL) 17 and 23 Old Orchard Ave.
- Online Learning Center 8356 Big Bend Blvd.
- Opera Theatre of Saint Louis 210 Hazel Ava.
   Pearson House (PRSN) 8260 Big Bend Blvd.
- 4 Quad
- Schultz Hall-Eden (SCHL) 475 East Lockwood Ave.
- Sverdrup Hall (SVER) 8300 Big Bend Blvd.
- Thompson Music Building (MUSC) 8282 Big Bend Blvd.
- University Center (UNCT) 175 Edgar Rd.
- Visual Arts Studios (VAST) 8342 Big Bend Blvd.
   Webster Hall (WEBH) 470 East Lockwood Avc.
- West Hall (residence) (RWES) 240 Edgar Rd.
- Winifred Moore Auditorium 470 East Lockwood Ave.
- Browning Hall, Interdisciplinary Science Building (ISB) -8274 Big Bend Blvd.
- 100 600 Webster Village Apartments 520 Garden Ave.

## **Parking**

Residential Parking Only Lots: M, N

No Student, Faculty or Staff Parking in Lots G, I, J, K and the lower level of the parking garage: Tuesday-Friday after 6 p. m.; Saturday after 3 p.m.; Sunday all day during The Repertory Theatre Season. Cars must be moved from these lots or they will be ticketed.

Directions: Exit off Hwy 44. At the Elm or N. Laclede Station Rd. exits. The parking garage is located at 568 Garden Ave., Webster Groves, MO 63119

Parking: Participants must park the Parking Garage (see Red Square). Walk across the street and register in the East Academic Building (1<sup>st</sup> Floor). Follow the Red Arrow. Presenters may park in Lot K (Yellow Box). Do not park in reserved spots.

circled in green. Options include:
McDonalds, Starbucks, Subway, Annex
Coffee, Einstein Bros, Racanelli's (pizza),
Imo's, Boardwalk Café (diner), Meyou
(Thai), Chiang Mai (Thai), Webster
Garden (Chinese), Balkan Treatbox,
Frisco (bar & grill), Weber's (bar & grill),
Cyranos (restaurant), HWY 61 (BBQ)