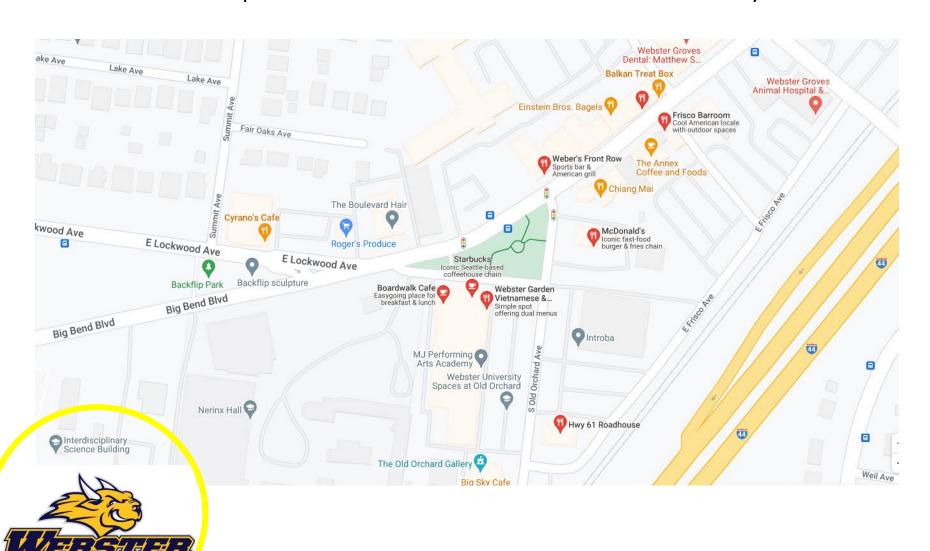

circled in green. Options include:
McDonalds, Starbucks, Subway, Annex
Coffee, Einstein Bros, Racanelli's (pizza),
Imo's, Boardwalk Café (diner), Meyou
(Thai), Chiang Mai (Thai), Webster
Garden (Chinese), Balkan Treatbox,
Frisco (bar & grill), Weber's (bar & grill),
Cyranos (restaurant), HWY 61 (BBQ)

## Food Options in Webster Groves Close to Webster University