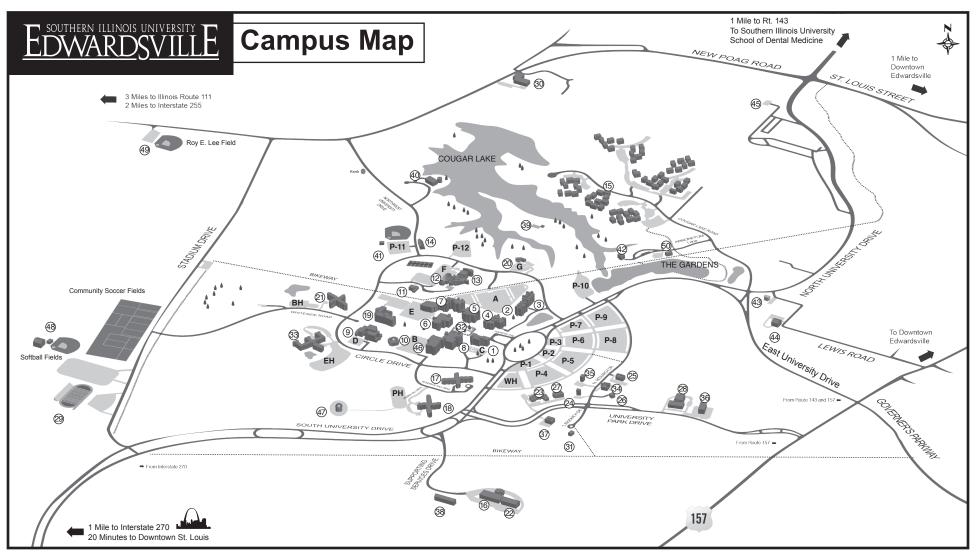

## Key to Campus

- 1. Rendleman Hall (RH)
- 2. Founders Hall (FH)
- 3. Alumni Hall (AH)
- 4. Peck Hall (PH)
- 5. Lovejoy Library (LB)
- 6. Dunham Hall (DH)
- 7. Science Buildings (SL)
- 8. Morris University Center (MUC)
- 9. Art and Design (AD) & Art and Design West (ADW).
- 10. Religious Center (RC)

- 11. Metcalf Student Experimental
- Theater (ST) 12. Student Fitness Center (SC)
- 13. Vadalabene Center (VC)
- 14. Early Childhood Center (ECC) 15. Cougar Village Commons (CC)
- 16. Supporting Services (SS) /
- University Police (UPOL)
- 17. Woodland Residence Hall (WR)
- 18. Prairie Residence Hall (PR)
- 19. Engineering Building (EB)
- 20. B. Barnard Birger Hall (BH)
- 21. Bluff Residence Hall (BR)

- 22. Museum Operations (MO)
- 23. 200 University Park (U2)
- 24. 100 North Research Dr.
- 25. 95 North Research Dr.
- 26. Chamber of Commerce (U1)
- 27. School of Pharmacy Lab (PL)
- 28. National Corn-to-Ethanol Research Center (NC)
- 29. Ralph Korte Stadium (KS)
- 30. Environmental Resources Training Center (ERTC)
- 31. Technology and Management Center (TC)

- 32. Stratton Quadrangle (SQ)
- 33. Evergreen Residence Hall (ER)
- 34. 47 North Research Dr.
- 35. 110 North Research Dr.
- 36. Biotechnology Laboratory Incubator (BL)
- 37. 195 University Park
- 38. Library Storage Facility (LS)
- 39. Swimming Pool (SW)
- 40. Heating & Refrigeration Plant (HR)
- 41. Outdoor Recreational Sports Complex (OR)

- 42. Vacant
- 43. Emergency Management & Safety
- 44. SIUE Credit Union (CU)
- 45. Shaw Sky Lab (SH)
- 46. Student Success Center
- 47. Physics Observatory
- 48. Fulginiti Indoor
- 49. Simmons Baseball Complex
- 50. The Gardens Support Center

Parking Information: Visitors may park in Lot B or metered portions of other lots.