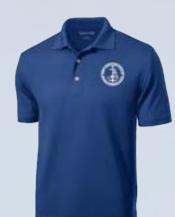

### **Essential Rain Jacket**

A year-round must-have, this fully seam-sealed 8K/5K waterproof, breathable 2.5-layer jacket has a DWR finish. It packs easily and gives great weather-fighting performance.

Color: True Royal Sizes Available: S - 4XL





#### Dri-Mesh® Polo Shirt

Our double poly mesh construction wicks moisture better for superior breathability and comfort.

Color: Royal Blue Sizes Available: S - 4XL





# New Era® – Adjustable **Structured Hat**

Color: True Royal





#### **DUFFEL BAG**

This duffel has it all when it comes to value, style and organization.

Color: True Royal/ Black



# PosiCharge® Competitor Tee

Long sleeve and lightweight, roomy and highly breathable, these moisture-wicking, value-priced tees feature PosiCharge technology to lock in color.

Color: Royal Blue Sizes Available: S - 4XL





# PosiCharge® Competitor Tee

Short sleeve and lightweight, roomy and highly breathable, these moisture-wicking, value-priced tees feature PosiCharge technology to lock in color.

Color: Royal Blue Sizes Availab