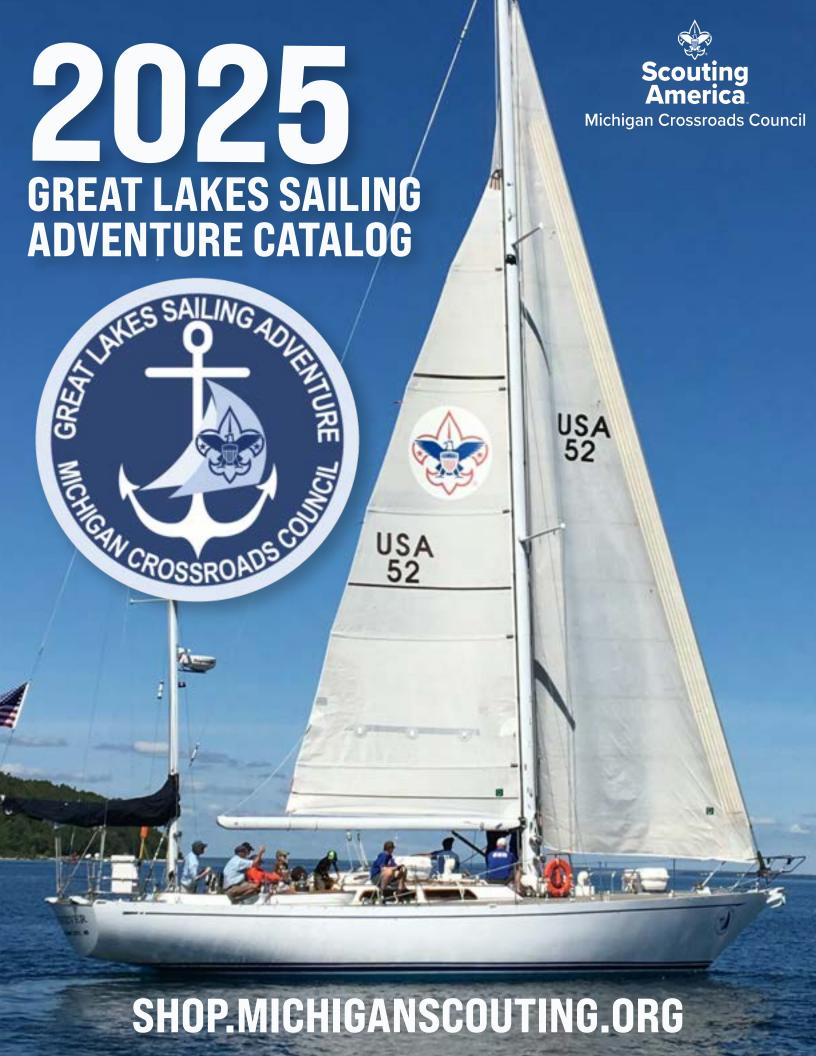

### **Essential Rain Jacket**

A year-round must-have, this fully seam-sealed 8K/5K waterproof, breathable 2.5-layer jacket has a DWR finish. It packs easily and gives great weather-fighting performance.

Color: True Royal Sizes Available: S - 4XL