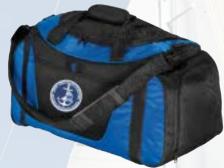

#### **DUFFEL BAG**

This duffel has it all when it comes to value, style and organization.

Color: True Royal/ Black