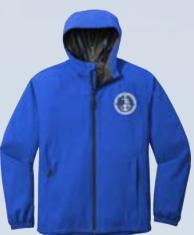

#### Dri-Mesh® Polo Shirt

Our double poly mesh construction wicks moisture better for superior breathability and comfort.

Color: Royal Blue Sizes Available: S - 4XL