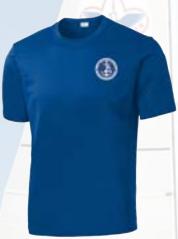

# PosiCharge® Competitor Tee

Short sleeve and lightweight, roomy and highly breathable, these moisture-wicking, value-priced tees feature PosiCharge technology to lock in color.

Color: Royal Blue Sizes Available: S - 4XL