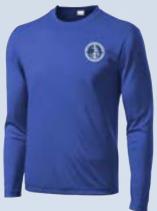

# PosiCharge® Competitor Tee

Long sleeve and lightweight, roomy and highly breathable, these moisture-wicking, value-priced tees feature PosiCharge technology to lock in color.

Color: Royal Blue Sizes Available: S - 4XL