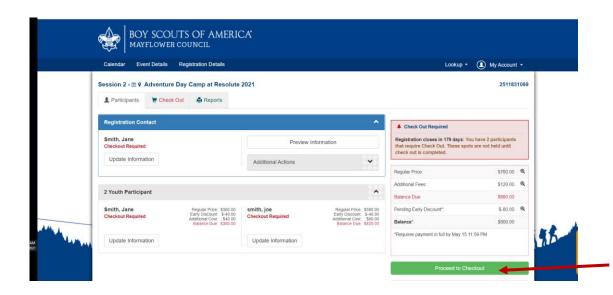

Pending Early Discount\*: \$.800.00 @
Balance\*: \$800.00

\*Requires payment in full by May 15 11:59 PM

Balance Due Required

Pay \$800.00 full amount due

Checkout

8. Proceed to checkout for this week.

You must go through checkout to save your registration and for each week of registration. You will have the option to copy registrant information over so you will not need to reenter information.