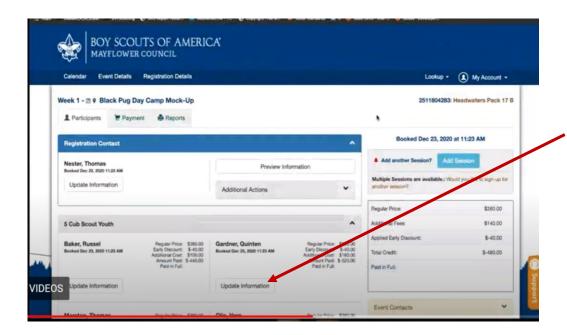

12. Click Checkout

Make sure the name and unit number match exactly

You will see the multi week discount(additional \$50 off per week per participant).

13. Check out and pay.

14. To add more weeks click Add Session and go through the process again. (Steps 9-13)