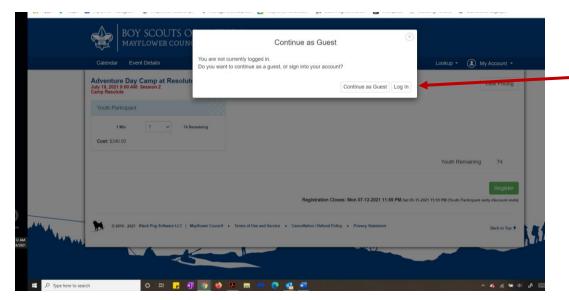

## **REGISTRATION INSTRUCTIONS FOR RESOLUTE DAY CAMPS**

2. If you already have a login you may login or continue as a guest.

- Enter the number of registrants for this week.
- 4. Click Register

5. Update information as needed.