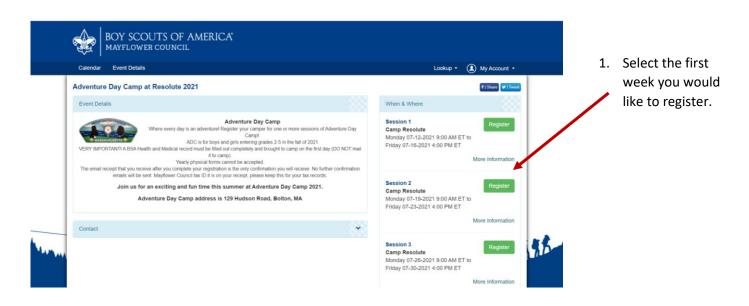

## **REGISTRATION INSTRUCTIONS FOR RESOLUTE DAY CAMPS**

2. If you already have a login you may login or continue as a guest.

- Enter the number of registrants for this week.
- 4. Click Register

5. Update information as needed.