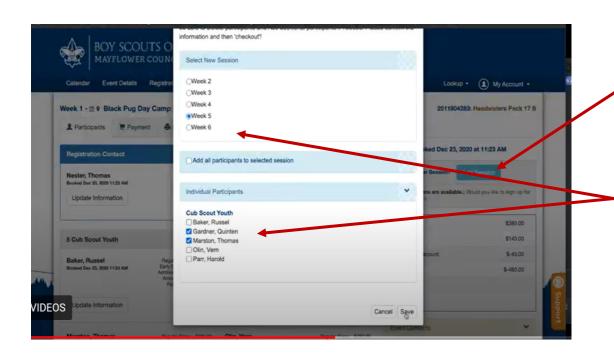

9. Click Add Session to add another week.

10 Select the next week and participant(s) to register (one week at a time).

11. Be sure to update registrant information if you would like early drop off, late pick up and/or additional t-shirts.

12. Click Checkout

Make sure the name and unit number match exactly

You will see the multi week discount(additional \$50 off per week per participant).

13. Check out and pay.

14. To add more weeks click Add Session and go through the process again. (Steps 9-13)