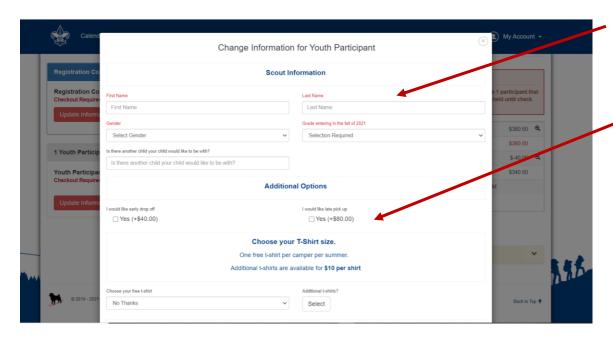

6. Registration contact is the parent's information
For *Select Unit*:
Adventure Day camp Use:
Mayflower council-Pack9999 Family

Base Camp Use: Mayflower council-Troop-9999

7. Fill out the camper's information.

You will have the option to select:

- Early drop off
- Late pick up
- Extra t-shirts
- Note if your child would like to be with a friend.

Calendar Event Details Registration Details

Financial Summary

Regular Price: \$760.00 @
Additional Fees: \$120.00 @
Balance Due: \$880.00