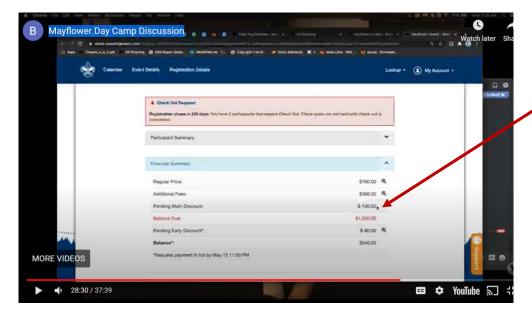

You will have the option to select:

- Early drop off
- Late pick up
- Extra t-shirts
- Note if your child would like to be with a friend.

Calendar Event Details Registration Details

Financial Summary

Regular Price: \$760.00 @
Additional Fees: \$120.00 @
Balance Due: \$880.00

Pending Early Discount\*: \$.800.00 @
Balance\*: \$800.00

\*Requires payment in full by May 15 11:59 PM

Balance Due Required

Pay \$800.00 full amount due

Checkout

8. Proceed to checkout for this week.

You must go through checkout to save your registration and for each week of registration. You will have the option to copy registrant information over so you will not need to reenter information.