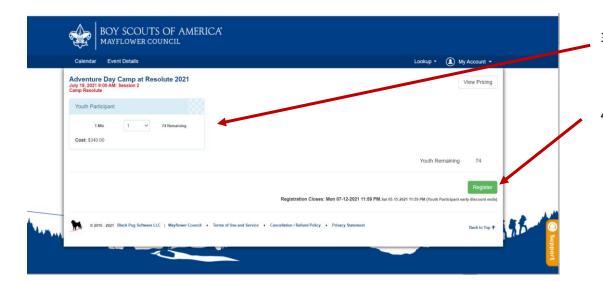

## **REGISTRATION INSTRUCTIONS FOR RESOLUTE DAY CAMPS**

2. If you already have a login you may login or continue as a guest.

- Enter the number of registrants for this week.
- 4. Click Register

5. Update information as needed.