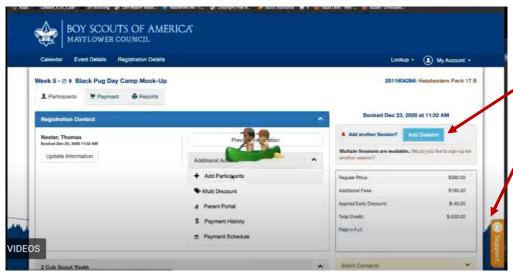

9. Click Add Session to add another week.

10 Select the next week and participant(s) to register (one week at a time).

11. Be sure to update registrant information if you would like early drop off, late pick up and/or additional t-shirts.

12. Click Checkout

Make sure the name and unit number match exactly

You will see the multi week discount(additional \$50 off per week per participant).

13. Check out and pay.

14. To add more weeks click Add Session and go through the process again. (Steps 9-13)