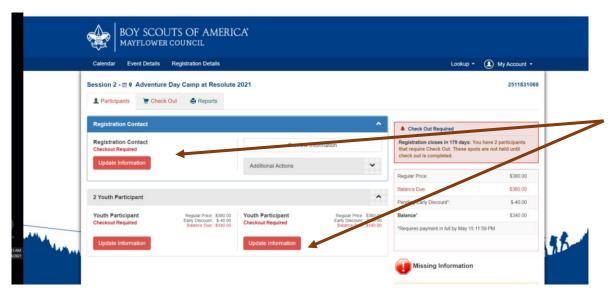

You will have the option to select:

- Early drop off
- Late pick up
- Extra t-shirts
- Note if your child would like to be with a friend.

Calendar Event Details Registration Details

Financial Summary

Regular Price: \$760.00 @
Additional Fees: \$120.00 @
Balance Due: \$880.00

Pending Early Discount\*: \$.800.00 @
Balance\*: \$800.00

\*Requires payment in full by May 15 11:59 PM

Balance Due Required

Pay \$800.00 full amount due

Checkout

8. Proceed to checkout for this week.

You must go through checkout to save your registration and for each week of registration. You will have the option to copy registrant information over so you will not need to reenter information.